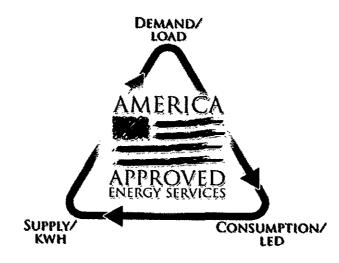

AAC's Exclusive Energy Triangle™ approach allows us to assist customers in lowering their demand, securing price protection on their supply and lowering their consumption through LED lighting retrofitting. A win, win, win approach!

#### Keeping it simple with the Energy Triangle Approach!

- <u>Demand</u>: EnergyMizer<sup>™</sup> flattens demand by capturing spikes and surges, cleaning and restoring them and then releasing that energy to supply inductive loads. Guaranteed a minimum of 8% and up to 20% savings on your electric bill.
- <u>Consumption</u>: LED lighting uses 75% less energy and lasts up to 25 times longer which reduces consumption and maintenance expenses.

• <u>Supply:</u> We have alliances with every major Retail Energy Supplier in the country, which allows us to offer the most competitive rates and terms available in each of the Utilities throughout all of the deregulated States listed below.