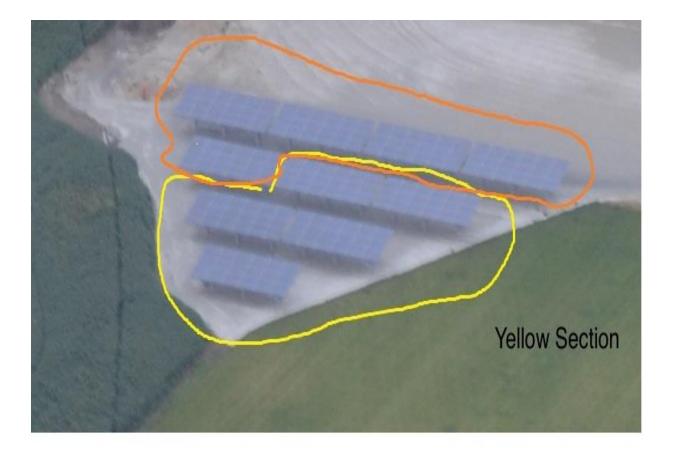

Answer 1: The response from the installer is as follows regarding the above question of two facility with the same address:

While the 10 arrays appear to all be one system, the wiring of them is split in half and goes to two different facilities. The 5 orange circled arrays are wired into the grain elevator and red barn to the North of the site. The circled yellow ones are wired together and go to the owners home located to the south of the panels. They are all owned by the same person. The SREC Trade website wouldn't allow us to use the same address for both systems when applying.

Question 2: Please provide additional photographs or a diagram that clearly show all 120 modules for this facility.

This foregoing document was electronically filed with the Public Utilities

Commission of Ohio Docketing Information System on