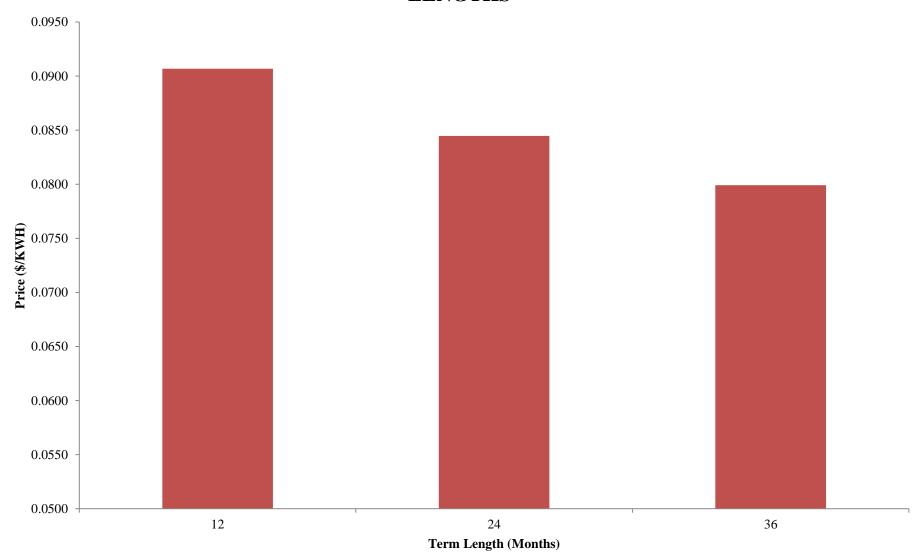

# AVERAGE RESIDENTIAL PRICE PER KWH OVER DIFFERENT TERM LENGTHS

 $Source: Energy\ Choice\ Ohio, Ohio.gov:\ http://www.energychoice.ohio.gov/ApplesToApplesCategory.aspx? Category=Electric Choice.ohio.gov/ApplesCategory.aspx? Category=Electric Choice.ohio.gov/ApplesCategory.aspx? Category=Electric Choice.ohio.gov/ApplesCategory.aspx? Category=Electric Choice.ohio.gov/ApplesCategory.aspx? Category=Electric Choice.ohio.gov/ApplesCategory.aspx? Category=Electric Choice.ohio.gov/ApplesCategory.aspx? Category=Electric Choice.ohio.gov/ApplesCategory=Electric Choice.ohio.gov/ApplesCategory=El$ 

Note: Average Prices are the average residential prices of Ohio Edison, Illuminating Company and Toledo Edison combined, when energy generation consists of zero percent renewables, the rate is fixed for the length specified in the table, there is no promotional offer, and no monthly fee