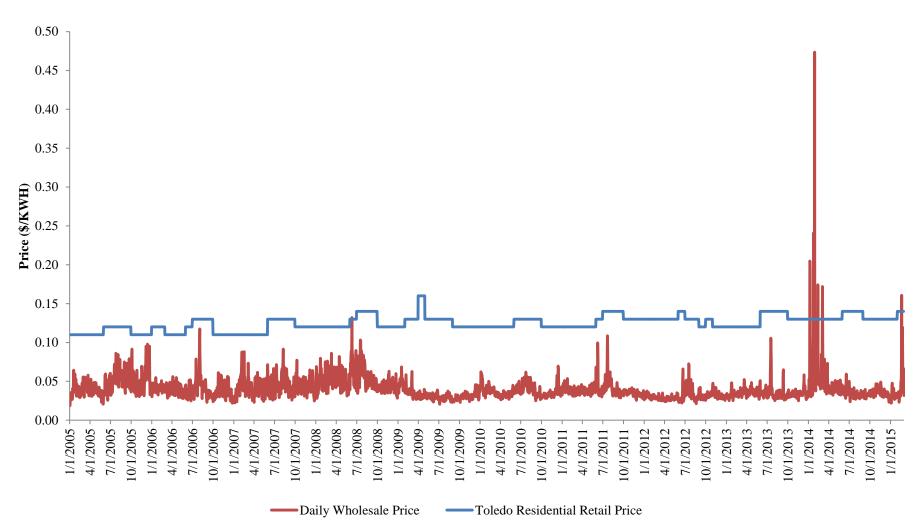

## DAILY WHOLESALE PRICE AND TOLEDO STANDARD SERVICE OFFER RESIDENTIAL PRICE 2005-2015

Source: The Public Utilities Commission of Ohio ("PUCO") <a href="http://www.puco.ohio.gov/puco/index.cfm/industry-information/statistical-reports/ohio-utility-rate-survey/#sthash.D6DTZpmz.dpbs">http://www.puco.ohio.gov/puco/index.cfm/industry-information/statistical-reports/ohio-utility-rate-survey/#sthash.D6DTZpmz.dpbs</a>; Ventyx Velocity Suite Products.

Note: For the retail price PUCO uses the Standard Service Offer as reported by the "Ohio Utility Rate Survey"; The wholesale price is PJM's AEP/Dayton hub day-ahead daily average hourly price.

This foregoing document was electronically filed with the Public Utilities