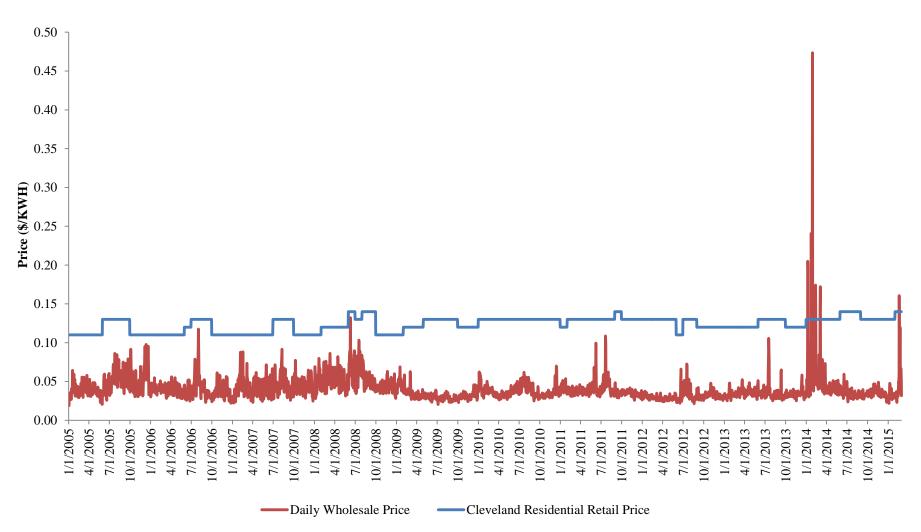

## DAILY WHOLESALE PRICE AND CLEVELAND STANDARD SERVICE OFFER RESIDENTIAL PRICE 2005-2015

Source: The Public Utilities Commission of Ohio ("PUCO") <a href="http://www.puco.ohio.gov/puco/index.cfm/industry-information/statistical-reports/ohio-utility-rate-survey/#sthash.D6DTZpmz.dpbs">http://www.puco.ohio.gov/puco/index.cfm/industry-information/statistical-reports/ohio-utility-rate-survey/#sthash.D6DTZpmz.dpbs</a>; Ventyx Velocity Suite Products.

Note: For the retail price PUCO uses the Standard Service Offer as reported by the "Ohio Utility Rate Survey"; The wholesale price is PJM's AEP/Dayton hub day-ahead daily average hourly price.