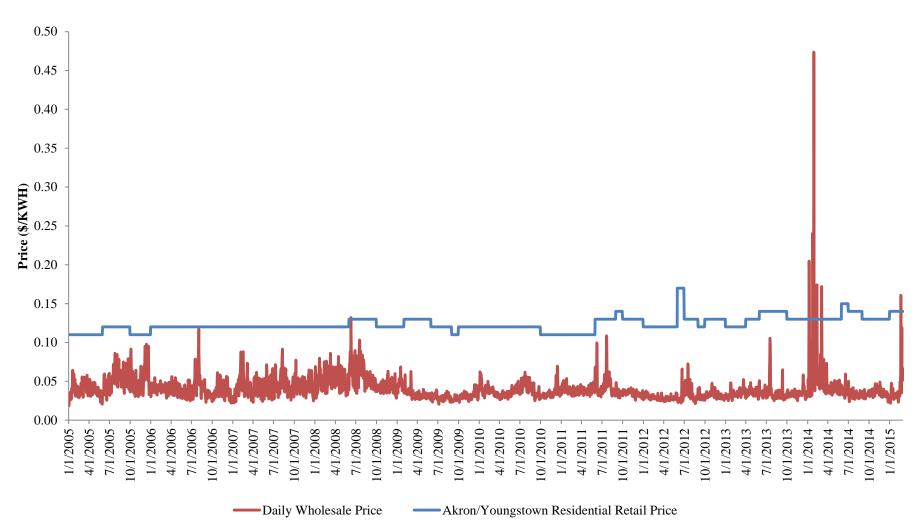

### DAILY WHOLESALE PRICE AND AKRON/YOUNGSTOWN STANDARD SERVICE OFFER RESIDENTIAL PRICE 2005-2015

Source: The Public Utilities Commission of Ohio ("PUCO") <a href="http://www.puco.ohio.gov/puco/index.cfm/industry-information/statistical-reports/ohio-utility-rate-survey/#sthash.D6DTZpmz.dpbs">http://www.puco.ohio.gov/puco/index.cfm/industry-information/statistical-reports/ohio-utility-rate-survey/#sthash.D6DTZpmz.dpbs</a>; Ventyx Velocity Suite Products.

Note: For the retail price PUCO uses the Standard Service Offer as reported by the "Ohio Utility Rate Survey"; The wholesale price is PJM's AEP/Dayton hub day-ahead daily average hourly price.