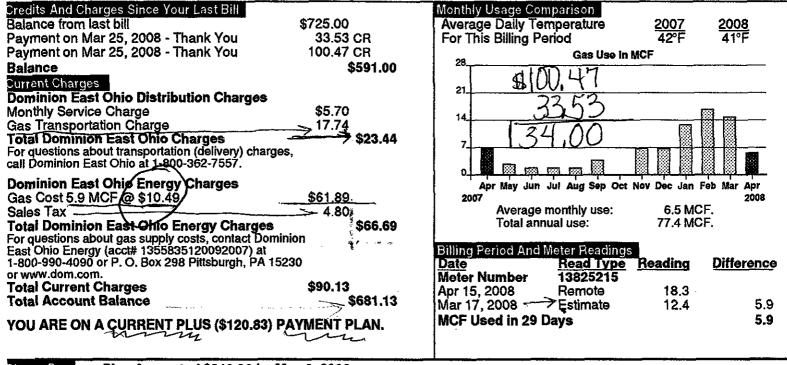

Ø

\$280.58 pec 15, 2008 41/31 \_11-18-08 pard - 1-6,09 Join 21,02 5-1-277-04 Pard 2-4-04 Paid Credit 3/4/2009 1-21-29 total current 2-19-00 \$ 204.32 Credit 10 13.13 3-15-14 (2) weil 1844:178 Credit oued 3- :10:14 \$ 121.43 Conclut 3-20-04 đЬ 2243 \$ 284 \$532.79? From March 29,2009 - all my total account frans for Debit bulances and previous balance are incorrect with another to the mand fraud ! Owed and formant to \$ 18.43 6-17.04 17-04 5-20-09 \$ 305,43 CR \$ 280,83 Cr 53212 13738 payment 43700 \$ 838,15 CP TO P.21 Coredit 5-20-04 CA Qual 4-20-04

\$532.72 transfer with De explanation No acc#, No address + 305.43 Iredit No time period = the Pt creat 18:12 and fraud 7-21-04 373 Br \$ 24.75 Pro & Ser. Credit q--\$ 838.15 Credit 200.00 Paria 925-09 oct 15-09 200.00 1 10-6-04 \$ 1,411.72 Credit CV \$7386 \$ 72.00 72.00 -31.27 <u>2303</u> <u>2903</u> 40.73 48.97 4297 42.47 2303 29.03 13257 AS 1,206.6 132,57 4725 H-17-09 2757 25.75 1050 99152 12-15-09 73.00 12-15-09 27.52 Owal 13010 The \$72.00 A month plan was unreasonable 10% of my income when my adverage monthly change was under \$50,00 anth.

\$801.00 credit 2006 Jan 16.08 \$79.00 (\$ 801.00 credit 06) \$ 5.70 mth Ser. Chr 792,00 cr total Cur 190,55 187,63 \$43.61 total Dom B.OH & Transportation, 19694 Dom E.OH Energy GAS Cost-1-18-08 \$ 190.55 wel 5.70 Monthly Ser \$5.70 **A** 54.35 2-15-08 6.5Ha 53000 Gastransp. 48.105 5 Dom E. OH Energy GAS Cost 48.65 5-19-68 3-19-08 5,70 \$100.47 37800 transportation. DomE.OH Energy 33,63 3-25 Fund 3/25/08 9-08 \$281,30 6-16-18 4-16 MI 9-76-08 5.70 Trans chr 17174 B ponel from 9/2004 Dom Eilit En 5-1400 A. 5512 1,519,49 Credits + 1,519,49 payments 1,127,23 Due Q=loll 305,44 7-19-06 49270 81800 .44 \$ 492,36 Credit Dec 2008 41709 \$1,127,23 Owed in 2008 10-14-04 22534 \_Paid 1H4-08 7 \$ 349