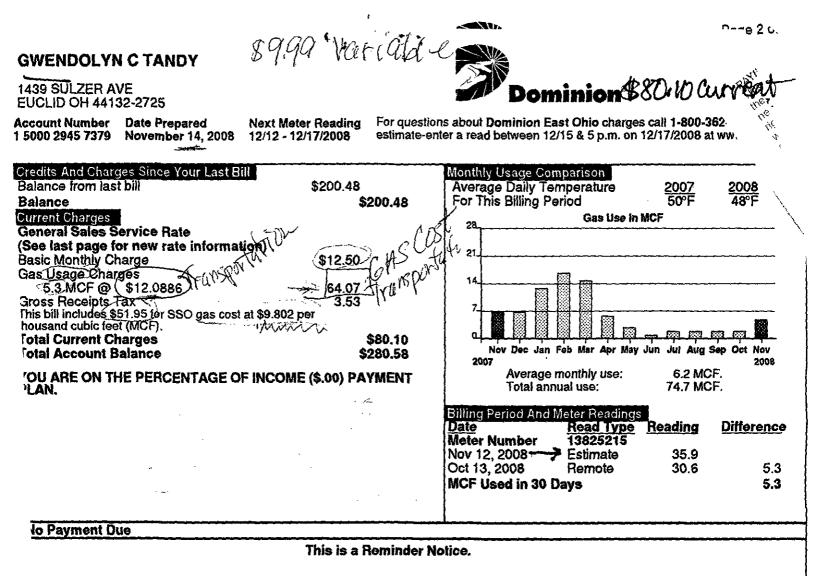

winning owes me over \$50,000 for infraction from 2006-2015 Dominion was supposed to address each complaint listed below. 1. 2006 May 2006 \$ 159.00 Security Deposit June 2006 159.00 Sec Dep Recorded Aug 23,06 request for \$ 138.00 Sec Dep \$ 138.00 Bevensed Balance 12-15-08 Befunds XF-UTG Sept 06 70100 Refund owed Owed \$ 159.00 Noveh 20, 2009 Paid \$ 273.13 3-16-29 Obeel -368.16 15797 Credit 101.00- 3-30-09 Tranfer Debit 53272=TheFt 396769 Refund owed - I also requested the account numbers for the tranfer debit the address and time period 4 & April 11, 2011-Disconnection violated My PIPP PLUS guidlines. That state I have until my Aniversary 9-3-2004 to make up all and any missed payments

externents I still have Sept 14, 2001708 800 5321 482,83 CR 2000 1,880,55 Refundance payment sputed balance PP PLUS forgweness 3/11 11 441 4-11-11 The April 2011 disconnection was ileger, Because it violated PIMPPLUS guidlines, total Paid From Jan-April \$ 269.64 24 19 Heirensed PIPP PIUS guidlines May 24 June stipulate that I have antil 830 of each year to make up any misseel perment,