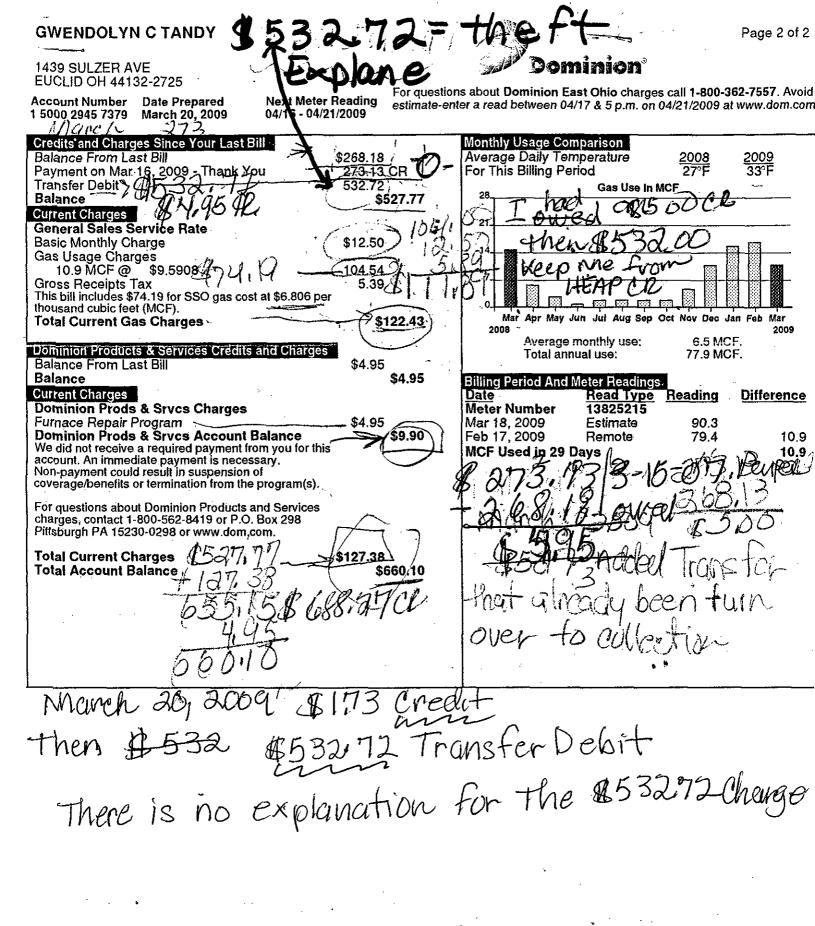

And I receive the same treatment in my dispute with the Dominion E. Ohio Cc. I ask for reprinted (Jan-Dec 09) statements with the correct information, like the previous balance, Ind total amount due I ask for the dates six payments in 2010 were received. I ask for my PIPP credits in 2009, 2010, 2011 And explanation for the following Dominion accounts changes Sept 2000 \$801.00 M 532.72

Ø

\$280.58 pec 15, 2008 41/31 \_11-18-08 pard - 1-6,09 Join 21,02 5-1-277-04 Pard 2-4-04 Paid Credit 3/4/2009 1-21-29 total current 2-19-00 \$ 204.32 Credit 10 13.13 3-15-14 (2) weil 1844:178 Credit oued 3- :10:14 \$ 121.43 Conclut 3-20-04 đЬ 2243 \$ 284 \$532.79? From March 29,2009 - all my total account frans for Debit bulances and previous balance are incorrect with another to the mand fraud ! Owed and formant to \$ 18.43 6-17.04 17-04 5-20-09 \$ 305,43 CR \$ 280,83 Cr 53212 13738 payment 43700 \$ 838,15 CP TO P.21 Coredit 5-20-04 CA Qual 4-20-04

\$532.72 transfer with De explanation No acc#, No address + 305.43 Iredit No time period = the Pt creat 18:12 and fraud 7-21-04 373 Br \$ 24.75 Pro & Ser. Credit q--\$ 838.15 Credit 200.00 Paria 925-09 oct 15-09 200.00 1 10-6-04 \$ 1,411.72 Credit CV \$7386 \$ 72.00 72.00 -31.27 <u>2303</u> <u>2903</u> 40.73 48.97 4297 42.47 2303 29.03 13257 AS 1,206.6 132,57 4725 H-17-09 2757 25.75 1050 99152 12-15-09 73.00 12-15-09 27.52 Owal 13010 The \$72.00 A month plan was unreasonable 10% of my income when my adverage monthly change was under \$50,00 anth.

\$801.00 credit 2006 Jan 16.08 \$79.00 (\$ 801.00 credit 06) \$ 5.70 mth Ser. Chr 792,00 cr total Cur 190,55 187,63 \$43.61 total Dom B.OH & Transportation, 19694 Dom E.OH Energy GAS Cost-1-18-08 \$ 190.55 wel 5.70 Monthly Ser \$5.70 **A** 54.35 2-15-08 6.5Ha 53000 Gastransp. 48.105 5 Dom E. OH Energy GAS Cost 48.65 5-19-68 3-19-08 5,70 \$100.47 37800 transportation. DomE.OH Energy 33,63 3-25 Fund 3/25/08 9-08 \$281,30 6-16-18 4-16 MI 9-76-08 5.70 Trans chr 17174 B ponel from 9/2004 Dom Eilit En 5-1400 A. 5512 1,519,49 Credits + 1,519,49 payments 1,127,23 Due Q=loll 305,44 7-19-06 49270 81800 .44 \$ 492,36 Credit Dec 2008 41709 \$1,127,23 Owed in 2008 10-14-04 22534 \_Paid 1H4-08 7 \$ 349