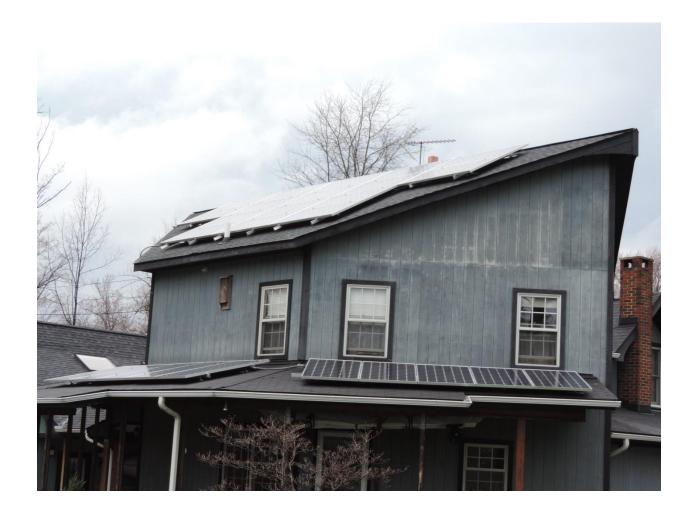

## Case No. 15-0343-EL-REN Latham-Michael-OH-PV-8.45kW Residence Staff Interrogatories —Initial Set

Question 1: In section G of the application, please provide additional photograph(s) where all 26 modules can be clearly seen.

Answer 1: The photographs attached are all that can be provided within endangering the photographer as the roof is high and flat. There are 26 modules.

Best, Bridget Callahan

This foregoing document was electronically filed with the Public Utilities