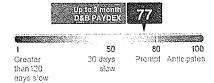

#### Decide with Confidence

Shows the D&B PAYDEX scores as calculated up to 3 months and up to 24 months of payment experiences.

Up to 3 month D&B PAYDEX

When weighted by dollar amount, payments to suppliers average 5 Days Beyond Terms. Based on payments collected over last 3 months.

High risk of late payment (average 30 to 120 days beyond lerms)

> Medium risk of late payment (average 30 days or less beyond terms)

Low risk of late payment (average prompt to 30+ days sooner)

| Payment Trend uncl    | hanged | Total Payment Experiences for the HO | 1     | Highest Now Owing | \$500 |
|-----------------------|--------|--------------------------------------|-------|-------------------|-------|
| Payments Within Terms | 91%    | Total Placed for Collection          | 0     | Highest Past Due  | \$100 |
| Average High Credit   | \$500  | Largest High Credit                  | \$750 |                   |       |