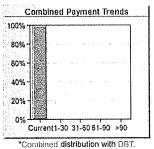

High risk of late payment (average 30 to 120 days beyond lerms)

> Medium risk of late payment (average 30 days or less beyond terms)

Low risk of late payment (average prompt to 30+ days sooner)

| Payment Trend uncl    | hanged | Total Payment Experiences for the HO | 1     | Highest Now Owing | \$500 |
|-----------------------|--------|--------------------------------------|-------|-------------------|-------|
| Payments Within Terms | 91%    | Total Placed for Collection          | 0     | Highest Past Due  | \$100 |
| Average High Credit   | \$500  | Largest High Credit                  | \$750 |                   |       |