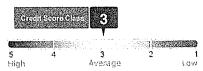

#### Financial Stress Class

The Financial Stress Class of 2 for this company shows that firms with this class had a failure rate of 0.09% (9 per 10,000).

Credit Score Class

The Credit Score class of 3 for this company shows that 5.80% of firms with this classification paid one or more bills severely delinquent.

#### Summary

Crarlit Score Class

#### Incidence of Delinquent Payment

5.80% Among Companies with This Class Average Compared to All Businesses 10.20% 52 Credit Score Percentile 501 Credit Score

Number of Payment Experiences