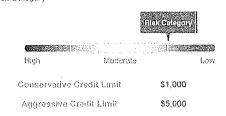

#### Credit Limit Recommendation

| Risk Catego | ory         |      | Recommendation Date                                                           | 04/01/2015                   |
|-------------|-------------|------|-------------------------------------------------------------------------------|------------------------------|
|             |             |      | Conservative Credit Limit                                                     | \$1,000                      |
|             |             | 100y | Aggressive Credit Limit                                                       | \$5,000                      |
|             | Markey John |      | Key Factor                                                                    |                              |
| High        | Moderate    | Low  | Risk is assessed using D&B's scoring methodolog create the recommended limits | gy and is one factor used to |