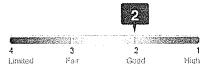

#### Financial Stress Class

The Financial Stress Class of 2 for this company shows that firms with this class had a failure rate of 0.09% (9 per 10,000).

Credit Score Class

The Credit Score class of 3 for this company shows that 5.80% of firms with this classification paid one or more bills severely delinquent.

Financial Stress Class

2

Credit Score Class
Credit Score

3

Financial Stress Score Highest Risk 1,511 1,001

Highest Risk

501 101

Lowest Risk

# Financial Stress Class Financial Stress Class Financial Stress Glass 5 4 3 2 1 High Average Lew