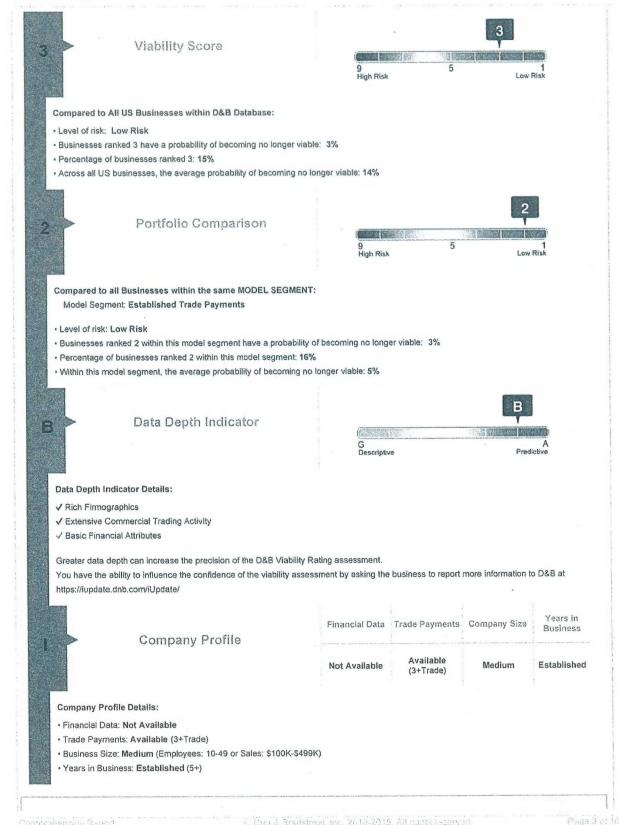

#### D&B Viability Rating

ar myalak dapisah Argin Ti

The D&B Viability Rating uses D&B's proprietary analytics to compare the most predictive business risk indicators and deliver a highly reliable assessment of the probability that a company will no longer be in business within the next 12 months.

#### **Operations Data**

As of 03/28/2015

Description:

Provides business consulting services (100%).

Nonseasonal.

Employees:

10 which includes partners.

Facilities:

#### Key Business Ratios (Based on 33 establishments)

D&B has been unable to obtain sufficient financial information from this company to calculate business ratios. Our check of additional outside sources also found no information available on its financial performance. To help you in this instance, ratios for other firms in the same industry are provided below to support your analysis of this business.