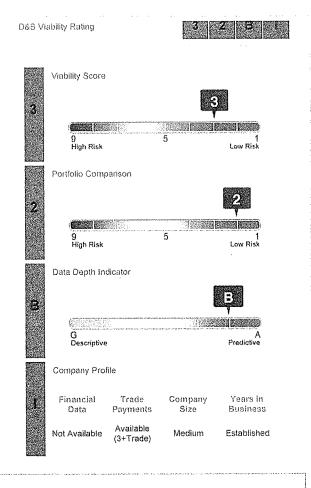

#### Company Info

Year Started

2003

2003

Control Year

D&B Rating

D&B Rating

1172

D&B PAYDEX®

Employees

Up to 24 month D&B PAYDEX

Composite Credit Appraisal

Greater 30 days than 120 slow days slow

80 100 Prompt Anacipates

Up to 3 month Q&B PAYDEX

#### Financial Stress Class

The Financial Stress Class of 2 for this company shows that firms with this class had a failure rate of 0.09% (9 per 10,000).

Credit Score Class

The Credit Score class of 3 for this company shows that 5.80% of firms with this classification paid one or more bills severely delinquent.

Financial Stress Class

2

Credit Score Class
Credit Score

3

Financial Stress Score Highest Risk 1,511 1,001

Highest Risk

501 101

Lowest Risk

1,875

Lowest Risk

670

Edge Like

Credit Limit Recommendation

D&B Viability Rating

Risk Category

D&B Viability Rating

#### **Business Information Credit Capacity Summary Business Summary** SIC 7539 Electrical D&B Rating 1172 consulting services Prior D&B 1R2 811118 Other Automotive Mechanical and Composite Credit Appraisal MAICS Rating Rating Date 02/08/2013 Electrical Repair and Maintenance 2 History Status CLEAR Payment Activity USD (based on 7 experiences) High Limited Fast Good Average High \$500 Credit Highest 750 Credit Total Highest 2,550

#### D&B Viability Rating

ar myalak dapisah Argin Ti

The D&B Viability Rating uses D&B's proprietary analytics to compare the most predictive business risk indicators and deliver a highly reliable assessment of the probability that a company will no longer be in business within the next 12 months.