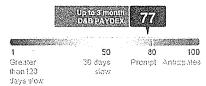

D&B PAYDEX®

Employees

Up to 24 month D&B PAYDEX

Composite Credit Appraisal

Greater 30 days than 120 slow days slow

80 100 Prompt Anacipates

Up to 3 month Q&B PAYDEX

#### Advanced Paydex + CLR

D&B PAYDEX®

#### Decide with Confidence

Shows the D&B PAYDEX scores as calculated up to 3 months and up to 24 months of payment experiences.

Up to 3 month D&B PAYDEX

When weighted by dollar amount, payments to suppliers average 5 Days Beyond Terms. Based on payments collected over last 3 months.

Up to 24 month D&B PAYDEX

When weighted by dollar amount, payments to suppliers average 2 days beyond terms. Based on payments collected up to 24 months,

When weighted by dollar amount, the industry average is 3 DAYS BEYOND terms.

#### Note

- Current PAYDEX<sup>®</sup> for this Business is 79, or equal to 2 days beyond terms.
- The 24 month high paydex is 80.0, or equal to GENERALLY WITHIN terms.
- The 24 month low paydex is 77.0, or equal to 5 DAYS BEYOND terms.
- Industry upper quartile represents the performance of the payers in the 75th percentile.