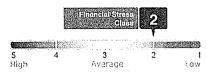

#### Financial Stress Class

The Financial Stress Class of 2 for this company shows that firms with this class had a failure rate of 0.09% (9 per 10,000).

Credit Score Class

The Credit Score class of 3 for this company shows that 5.80% of firms with this classification paid one or more bills severely delinquent.

Financial Stress Class

2

Credit Score Class
Credit Score

3

Financial Stress Score Highest Risk 1,511 1,001

Highest Risk

501 101

Lowest Risk

#### Financial Stress Score Percentile

| Financial Stress National Percentile     | 69        |
|------------------------------------------|-----------|
| Financial Stress Score                   | 1511      |
| Probability of Failure With This Score   | 0.09%     |
| Failure per 10K                          | 9/10,000  |
| Average Fallure Rale within O&B database | 0.48%     |
| Fallure per 10K                          | 48/10,000 |
| Number of Payment Experiences            | 7         |