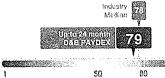

Up to 24 month D&B PAYDEX

When weighted by dollar amount, payments to suppliers average 2 days beyond terms. Based on payments collected up to 24 months,

When weighted by dollar amount, the industry average is 3 DAYS BEYOND terms.

#### Note

- Current PAYDEX<sup>®</sup> for this Business is 79, or equal to 2 days beyond terms.
- The 24 month high paydex is 80.0, or equal to GENERALLY WITHIN terms.
- The 24 month low paydex is 77.0, or equal to 5 DAYS BEYOND terms.
- Industry upper quartile represents the performance of the payers in the 75th percentile.