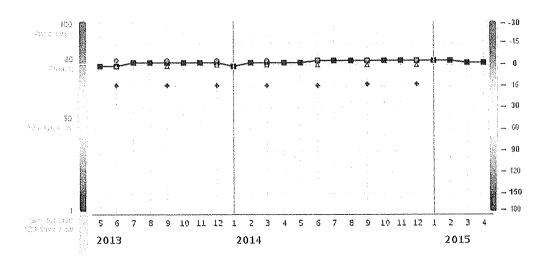

#### **PAYDEX Yearly Trend**

Shows PAYDEX scores of this Business compared to the Primary Industry from each of the last four quarters. The Primary Industry is Electrical consulting services, based on SIC code 7539.

|                | tusiness<br>ry Quartiles                | 77 | 77       | 79 | 79 | 79       | 79 | 79 | 79       | 77 | 79 | 79       | 79 | 79 | 80       | 80 | 80 | 80       | 80 | 80 | 80       | 80 | 80 | 79 | 79 |
|----------------|-----------------------------------------|----|----------|----|----|----------|----|----|----------|----|----|----------|----|----|----------|----|----|----------|----|----|----------|----|----|----|----|
| Upper          | , , , , , , , , , , , , , , , , , , , , |    | 80       |    |    | 80       |    |    | 80       |    |    | 80       |    |    | 80       |    |    | 80       |    |    | 80       |    |    |    |    |
| Media<br>Lower |                                         |    | 77<br>67 |    |    | 77<br>67 |    |    | 78<br>67 |    |    | 78<br>67 |    |    | 78<br>67 |    |    | 78<br>68 |    |    | 78<br>68 |    |    |    |    |

. G. Upper

A Median

- Lower

#### Note

- Current PAYDEX<sup>®</sup> for this Business is 79, or equal to 2 days beyond terms.
- The 24 month high paydex is 80.0, or equal to GENERALLY WITHIN terms.
- The 24 month low paydex is 77.0, or equal to 5 DAYS BEYOND terms.
- Industry upper quartile represents the performance of the payers in the 75th percentile.