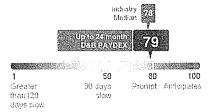

D&B PAYDEX®

Employees

Up to 24 month D&B PAYDEX

Composite Credit Appraisal

Greater 30 days than 120 slow days slow

80 100 Prompt Anacipates

Up to 3 month Q&B PAYDEX

#### Decide with Confidence

Shows the D&B PAYDEX scores as calculated up to 3 months and up to 24 months of payment experiences.

Up to 3 month D&B PAYDEX

When weighted by dollar amount, payments to suppliers average 5 Days Beyond Terms. Based on payments collected over last 3 months.

Up to 24 month D&B PAYDEX

When weighted by dollar amount, payments to suppliers average 2 days beyond terms. Based on payments collected up to 24 months,

When weighted by dollar amount, the industry average is 3 DAYS BEYOND terms.

#### Note

- Current PAYDEX<sup>®</sup> for this Business is 79, or equal to 2 days beyond terms.
- The 24 month high paydex is 80.0, or equal to GENERALLY WITHIN terms.
- The 24 month low paydex is 77.0, or equal to 5 DAYS BEYOND terms.
- Industry upper quartile represents the performance of the payers in the 75th percentile.