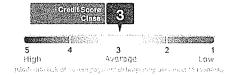

#### Financial Stress Class

The Financial Stress Class of 2 for this company shows that firms with this class had a failure rate of 0.09% (9 per 10,000).

Credit Score Class

The Credit Score class of 3 for this company shows that 5.80% of firms with this classification paid one or more bills severely delinquent.

Financial Stress Class

2

Credit Score Class
Credit Score

3

Financial Stress Score Highest Risk 1,511 1,001

Highest Risk

501 101

Lowest Risk

#### Summary

Crarlit Score Class

#### Incidence of Delinquent Payment

5.80% Among Companies with This Class Average Compared to All Businesses 10.20% 52 Credit Score Percentile 501 Credit Score

Number of Payment Experiences

#### Key Factors

- · Recent high balance past due
- · Higher risk industry based on delinquency rates for this industry
- · Evidence of recent payment experiences paid later than 30 days
- · Proportion of past due balances to total amount owing

#### Notes:

- . The Credit Score Class indicates that this firm shares some of the same business and payment characteristics of other companies with this classification. It does not mean the firm will necessarily experience delinquency.
- The Incidence of Delinquent Payment is the percentage of companies with this classification that were reported 91 days past due or more by creditors. The calculation of this value is based on D&B's trade payment database.
- The Credit Score Percentile reflects the relative ranking of a firm among all scorable companies in D&B's file.
- The Credit Score offers a more precise measure of the level of risk than the Class and Percentile. It is especially helpful to customers using a scorecard approach to determining overall business performance,