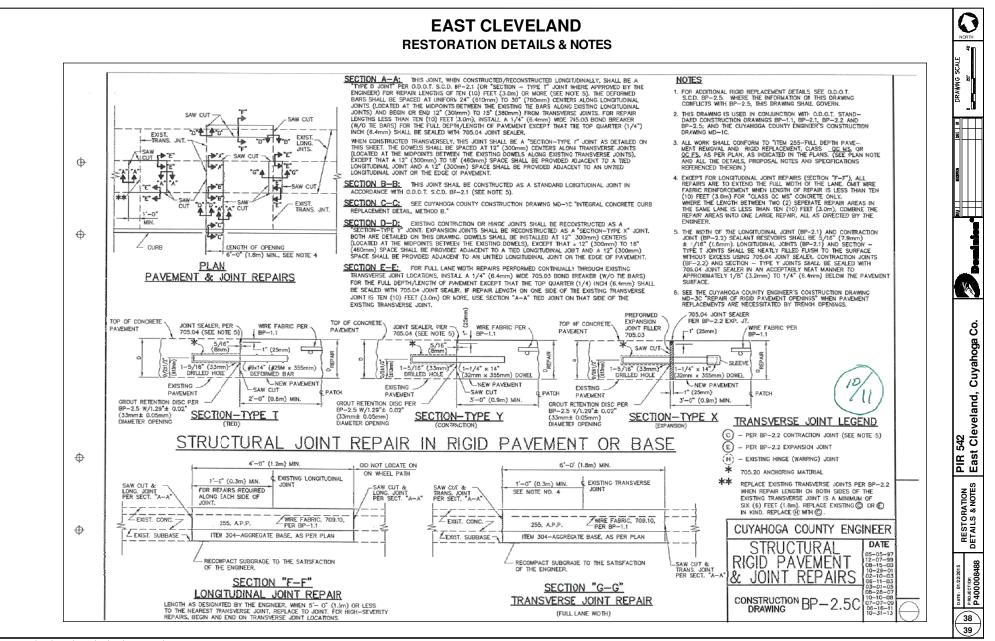

NOTE TO DESIGNER: DWG. Nos. BP-1.1, BP-2.1, BP-2.2, BP-2.5, BP-51, CB-2.3 AND MH-1.1, REFERENCED HEREIN, ARE O.D.O.T. STANDARD CONSTRUCTION DRAWINGS.

39

Source Dwg: C:\Ueers\dersk95\appdata\local\temp\AcPublish\_5729\D2 PiR 542 Forest Hills Bivd FNALdwg Date: War 04, 2015: 9:30am Dwner: Derek95