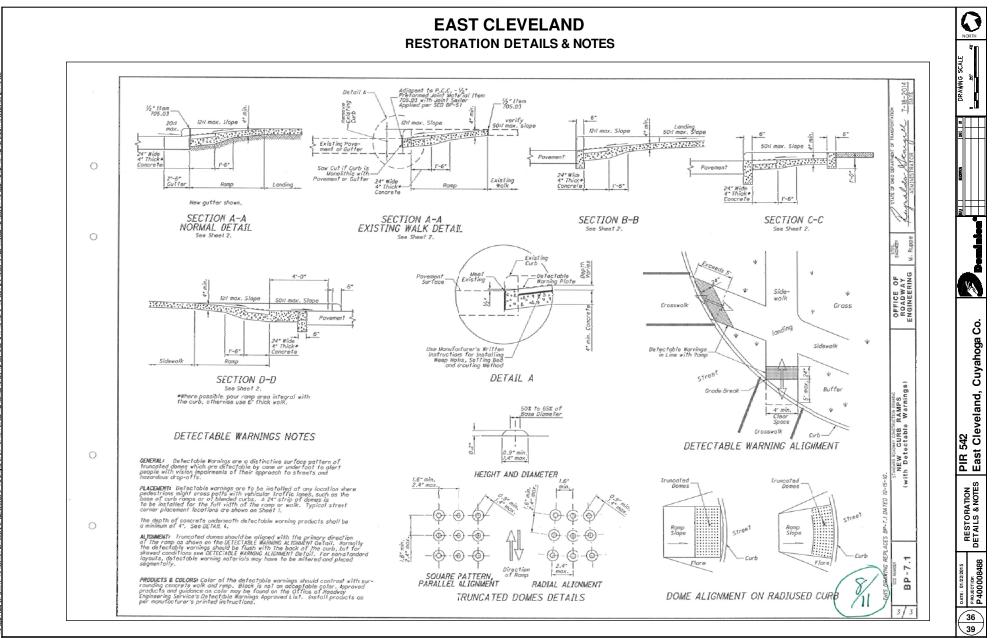

ERENCED HEREIN, ARE O.D.O.T. STANDARD CONSTRUCTION DRAWINGS.

39



Source Dwg: C:\Ueers\dersk95\appdata\local\temp\AcPublish\_5729\D2 PiR 542 Forest Hills Bivd FNALdwg Date: War 04, 2015: 9:30am Dwner: Derek95



Source Dwg: C:\Ueers\dersk95\appdata\local\temp\AcPublish\_5729\D2 PiR 542 Forest Hills Bivd FNALdwg Date: War 04, 2015: 9:30am Dwner: Derek95



Source Dwg: C:\Ueers\derek95\appdata\local\temp\AcPublish\_5729\D2 PIR 542 Forest Hills Blvd FNAL.dwg Date: Mar 04, 2015: 9:30am Dwner. Derek95



Source Dwg: C:\Users\dersk95\dppdata\local\temp\AcPublish\_5729\D2 PIR 542 Forest Hills Bivd FINAL.dwg Date: Mar 04, 2015: 9:30am Dwner: Dersk95



Source Dwg: C:\Users\dersk95\dppdata\local\temp\AcPublish\_5729\D2 PIR 542 Forest Hills Blvd FNAL.dwg Date: Mar 04, 2015: 9:30am Dwner. Dersk95



Source Dwg: C:\Ueers\dersk95\appdata\local\temp\AcPublish\_5729\D2 PiR 542 Forest Hills Bivd FNALdwg Date: War 04, 2015: 9:30am Dwner: Derek95



Source Dwg: C:\Ueers\dersk95\cppdata\local\temp\AcPublish\_5729\D2 PiR 542 Forest Hills Blvd FNALdwg Date: War 04, 2015: 9:31am Dwner: Derek95



Source Dwg: C:\Users\dersk95\oppdata\locd\temp\AcPublish\_5729\D2 PIR 542 Forest Hills Bird FNAL.dwg Date: Mar 04, 2015: 9:31am Dvner: Dersk95



Source Dwg: C:\Ueers\dersk95\appdata\locdi\temp\AcPublish\_5729\D2 PIR 542 Forest Hills Blvd FNAL.dwg Date: Mar 04, 2015: 9:31am Dwner: Dersk95

# CASE NO. 15-466-GA-BNR CONSTRUCTION NOTICE PIR #542, FOREST HILLS BOULEVARD, EAST CLEVELAND & CLEVELAND HEIGHTS, CUYAHOGA COUNTY, OHIO 30-INCH HIGH PRESSURE DISTRIBUTION LINE REPLACEMENT

## Attachment D

List of