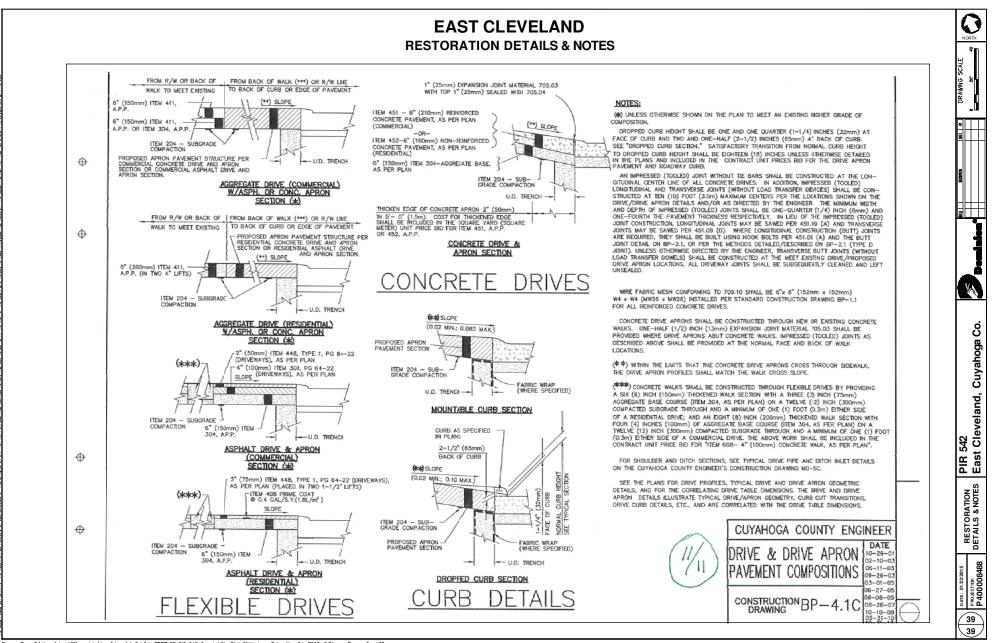

NOTE TO DESIGNER: DWG. Nos. BP-1.1, BP-2.1, BP-2.2, BP-2.5, BP-51, CB-2.3 AND MH-1.1, REFERENCED HEREIN, ARE O.D.O.T. STANDARD CONSTRUCTION DRAWINGS.

39

Source Dwg: C:\Ueers\dersk95\appdata\local\temp\AcPublish\_5729\D2 PiR 542 Forest Hills Bivd FNALdwg Date: War 04, 2015: 9:30am Dwner: Derek95