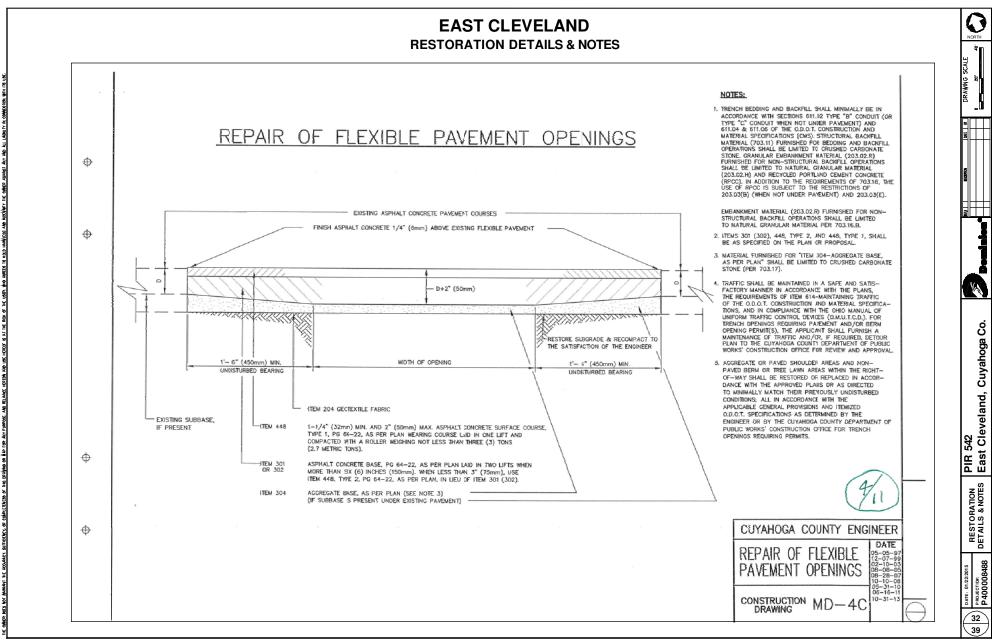

31-13 |          |                                         |          |  |
|           | MONUMENT BOX ASSEMBLY                          |          |          |                                         |          |  |
| MB-2C     | TYPE 2 CENTERLINE MONUMENT BOX ASSEMBLY        | 10-31-13 |          |                                         |          |  |
|           |                                                |          |          |                                         |          |  |

NOTE TO DESIGNER: DWG. Nos. BP-1.1, BP-2.1, BP-2.2, BP-2.5, BP-51, CB-2.3 AND MH-1.1, REFERENCED HEREIN, ARE O.D.O.T. STANDARD CONSTRUCTION DRAWINGS.

39



Source Dwg: C:\Ueers\dersk95\appdata\local\temp\AcPublish\_5729\D2 PiR 542 Forest Hills Bivd FNALdwg Date: War 04, 2015: 9:30am Dwner: Derek95



Source Dwg: C:\Ueers\dersk95\appdata\local\temp\AcPublish\_5729\D2 PiR 542 Forest Hills Bivd FNALdwg Date: War 04, 2015: 9:30am Dwner: Derek95



Source Dwg: C:\Ueers\derek95\appdata\local\temp\AcPublish\_5729\D2 PIR 542 Forest Hills Blvd FNAL.dwg Date: Mar 04, 2015: 9:30am Dwner. Derek95



Source Dwg: C:\Users\dersk95\dppdata\local\temp\AcPublish\_5729\D2 PIR 542 Forest Hills Bivd FINAL.dwg Date: Mar 04, 2015: 9:30am Dwner: Dersk95



Source Dwg: C:\Users\dersk95\dppdata\local\temp\AcPublish\_5729\D2 PIR 542 Forest Hills Blvd FNAL.dwg Date: Mar 04, 2015: 9:30am Dwner. Dersk95



Source Dwg: C:\Ueers\dersk95\appdata\local\temp\AcPublish\_5729\D2 PiR 542 Forest Hills Bivd FNALdwg Date: War 04, 2015: 9:30am Dwner: Derek95



Source Dwg: C:\Ueers\dersk95\cppdata\local\temp\AcPublish\_5729\