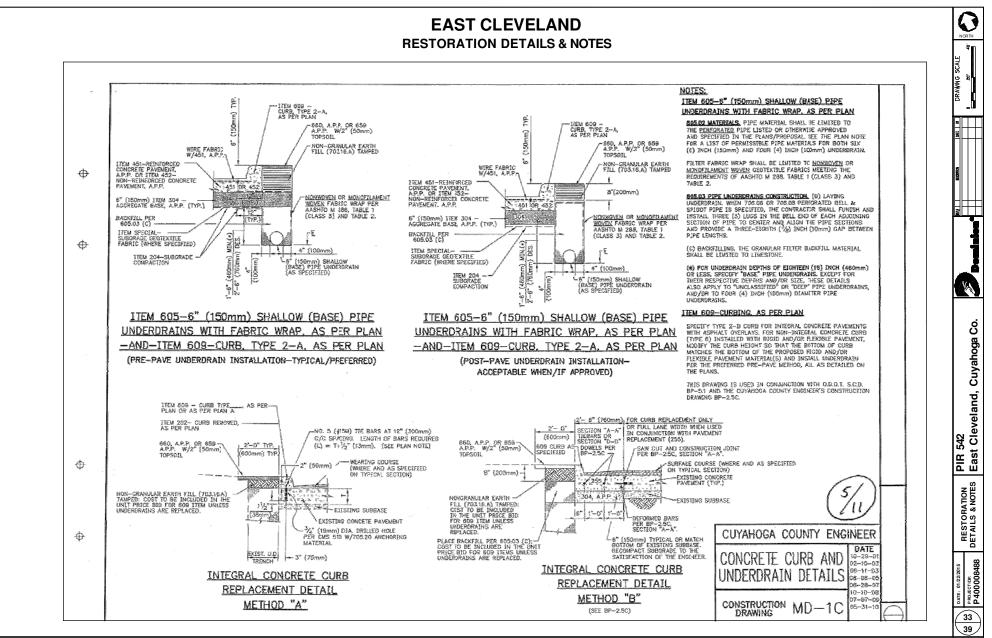

|          |                                         |          |  |
| MB-2C     | TYPE 2 CENTERLINE MONUMENT BOX ASSEMBLY        | 10-31-13 |          |                                         |          |  |
|           |                                                |          |          |                                         |          |  |

NOTE TO DESIGNER: DWG. Nos. BP-1.1, BP-2.1, BP-2.2, BP-2.5, BP-51, CB-2.3 AND MH-1.1, REFERENCED HEREIN, ARE O.D.O.T. STANDARD CONSTRUCTION DRAWINGS.

39



Source Dwg: C:\Ueers\dersk95\appdata\local\temp\AcPublish\_5729\D2 PiR 542 Forest Hills Bivd FNALdwg Date: War 04, 2015: 9:30am Dwner: Derek95



Source Dwg: C:\Ueers\dersk95\appdata\local\temp\AcPublish\_5729\D2 PiR 542 Forest Hills Bivd FNALdwg Date: War 04, 2015: 9:30am Dwner: Derek95



Source Dwg: C:\Ueers\derek95\appdata\local\temp\AcPublish\_5729\D2 PIR 542 Forest Hills Blvd FNAL.dwg Date: Mar 04, 2015: 9:30am Dwner. Derek95



Source Dwg: C:\Users\dersk95\dppdata\local\temp\AcPublish\_5729\D2 PIR 542 Forest Hills Bivd FINAL.dwg Date: Mar 04, 2015: 9:30am Dwner: Dersk95



Source Dwg: C:\Users\dersk95\dppdata\local\temp\AcPublish\_5729\D2 PIR 542 Forest Hills Blvd FNAL.dwg Date: Mar 04, 2015: 9:30am Dwner. Dersk95



Source Dwg: C:\Ueers\dersk95\appdata\local\temp\AcPublish\_5729\D2 PiR 542 Forest Hills Bivd FNALdwg Date: War 04, 2015: 9:30am Dwner: Derek95



Source Dwg: C:\Ueers\dersk95\cppdata\local\temp\AcPublish\_5729\D2 PiR 542 Forest Hills Blvd FNALdwg Date: War 04, 2015: 9:31am Dwner: Derek95



Source Dwg: C:\Users\dersk95\oppdata\locd\temp\AcPublish\_5729\D