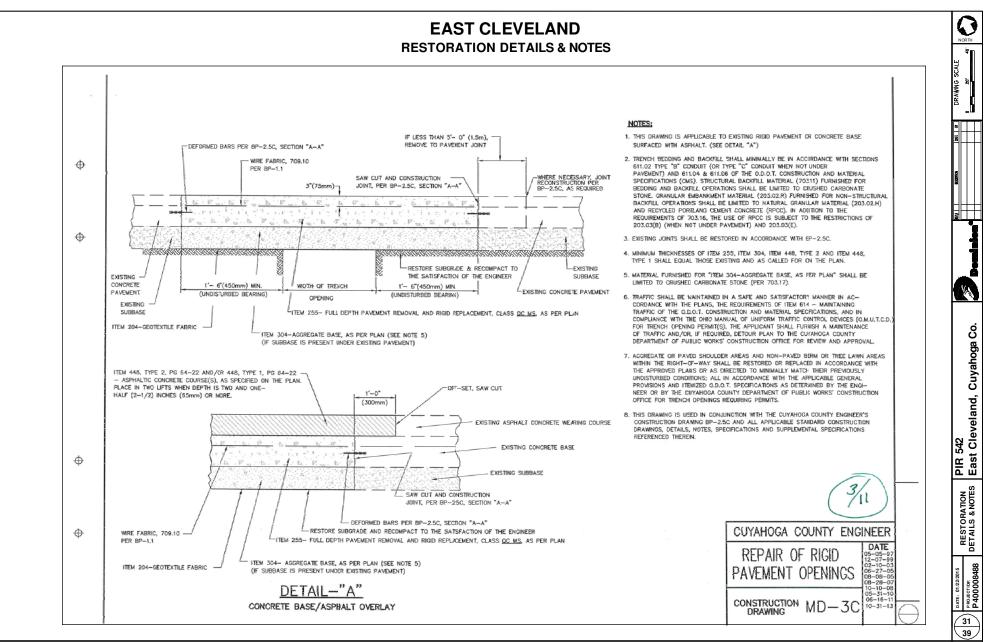

|          |          |                                         |          |  |
| MB-1C     | MONUMENT BOX AND TYPE 1 CENTERLINE             | 10-31-13 |          |                                         |          |  |
|           | MONUMENT BOX ASSEMBLY                          |          |          |                                         |          |  |
| MB-2C     | TYPE 2 CENTERLINE MONUMENT BOX ASSEMBLY        | 10-31-13 |          |                                         |          |  |
|           |                                                |          |          |                                         |          |  |

NOTE TO DESIGNER: DWG. Nos. BP-1.1, BP-2.1, BP-2.2, BP-2.5, BP-51, CB-2.3 AND MH-1.1, REFERENCED HEREIN, ARE O.D.O.T. STANDARD CONSTRUCTION DRAWINGS.

39



Source Dwg: C:\Ueers\dersk95\appdata\local\temp\AcPublish\_5729\D2 PiR 542 Forest Hills Bivd FNALdwg Date: War 04, 2015: 9:30am Dwner: Derek95



Source Dwg: C:\Ueers\dersk95\appdata\local\temp\AcPublish\_5729\D2 PiR 542 Forest Hills Bivd FNALdwg Date: War 04, 2015: 9:30am Dwner: Derek95



Source Dwg: C:\Ueers\derek95\appdata\local\temp\AcPublish\_5729\D2 PIR 542 Forest Hills Blvd FNAL.dwg Date: Mar 04, 2015: 9:30am Dwner. Derek95



Source Dwg: C:\Users\dersk95\dppdata\local\temp\AcPublish\_5729\D2 PIR 542 Forest Hills Bivd FINAL.dwg Date: Mar 04, 2015: 9:30am Dwner: Dersk95



Source Dwg: C:\Users\dersk95\dppdata\local\temp\AcPublish\_5729\D2 PIR 542 Forest Hills Blvd FNAL.dwg Date: Mar 04, 2015: 9:30am Dwner. Dersk95



Source Dwg: C:\Ueers\dersk95\appdata\local\temp\AcPublish\_5729\