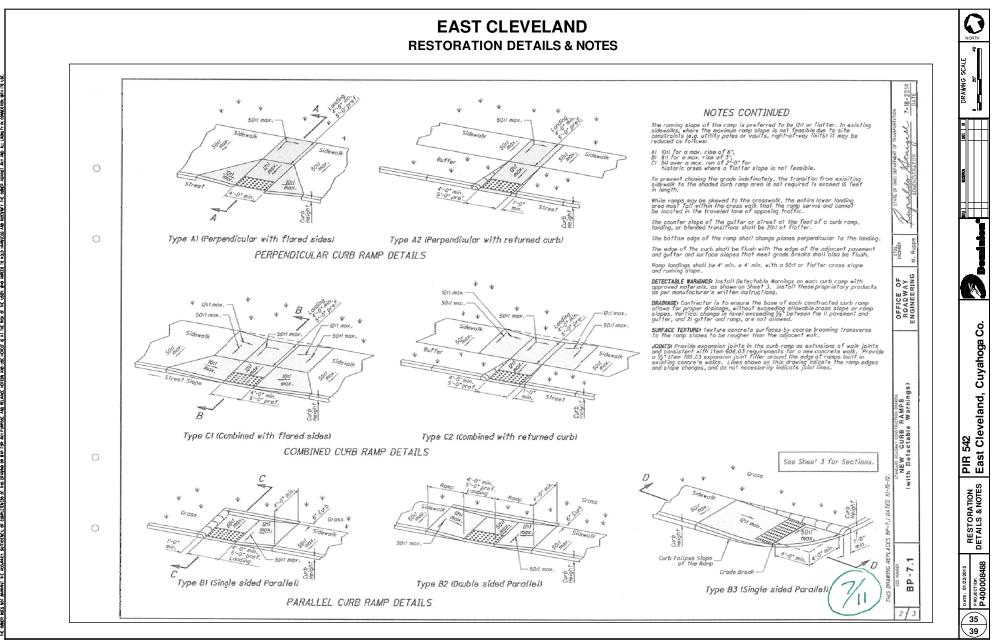

|          |  |

NOTE TO DESIGNER: DWG. Nos. BP-1.1, BP-2.1, BP-2.2, BP-2.5, BP-51, CB-2.3 AND MH-1.1, REFERENCED HEREIN, ARE O.D.O.T. STANDARD CONSTRUCTION DRAWINGS.

39



Source Dwg: C:\Ueers\dersk95\appdata\local\temp\AcPublish\_5729\D2 PiR 542 Forest Hills Bivd FNALdwg Date: War 04, 2015: 9:30am Dwner: Derek95



Source Dwg: C:\Ueers\dersk95\appdata\local\temp\AcPublish\_5729\D2 PiR 542 Forest Hills Bivd FNALdwg Date: War 04, 2015: 9:30am Dwner: Derek95



Source Dwg: C:\Ueers\derek95\appdata\local\temp\AcPublish\_5729\D2 PIR 542 Forest Hills Blvd FNAL.dwg Date: Mar 04, 2015: 9:30am Dwner. Derek95



Source Dwg: C:\Users\dersk95\dppdata\local\temp\AcPublish\_5729\D2 PIR 542 Forest Hills Bivd FINAL.dwg Date: Mar 04, 2015: 9:30am Dwner: Dersk95



Source Dwg: C:\Users\dersk95\dppdata\local\temp\AcPublish\_5729\D2 PIR 542 Forest Hills Blvd FNAL.dwg Date: Mar 04, 2015: 9:30am Dwner. Dersk95



Source Dwg: C:\Ueers\dersk95\appdata\local\temp\AcPublish\_5729\D2 PiR 542 Forest Hills Bivd FNALdwg Date: War 04, 2015: 9:30am Dwner: Derek95



Source Dwg: C:\Ueers\dersk95\cppdata\local\temp\AcPublish\_5729\D2 PiR 542 Forest Hills Blvd FNALdwg Date: War 04, 2015: 9:31am Dwner: Derek95



Source Dwg: C:\Users\dersk95\oppdata\locd\temp\AcPublish\_5729\D2 PIR 542 Forest Hills Bird FNAL.dwg Date: Mar 04, 2015: 9:31am Dvner: Dersk95



Source Dwg: C:\Ueers\dersk95\appdata\locdi\temp\AcPublish\_5729\D2 PIR 542 Forest Hills Blvd FNAL.dwg Date: Mar 04, 2015: 9:31am Dwner: Dersk95

# CASE NO. 15-466-GA-BNR CONSTRUCTION NOTICE PIR #542, FOREST HILLS