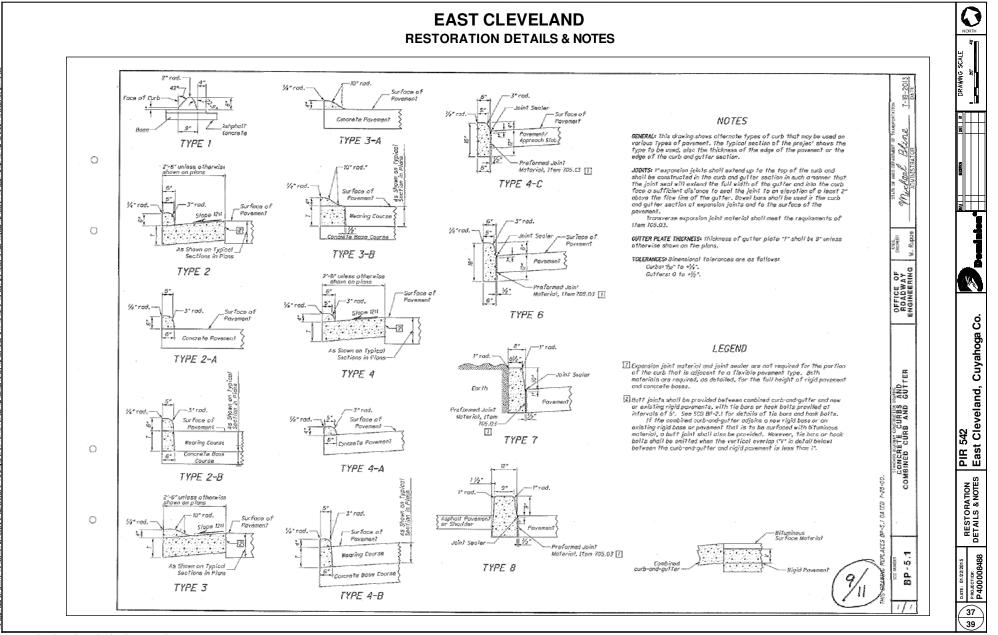

est Hills Bivd FNALdwg Date: War 04, 2015: 9:30am Dwner: Derek95



Source Dwg: C:\Ueers\dersk95\appdata\local\temp\AcPublish\_5729\D2 PiR 542 Forest Hills Bivd FNALdwg Date: War 04, 2015: 9:30am Dwner: Derek95



Source Dwg: C:\Ueers\derek95\appdata\local\temp\AcPublish\_5729\D2 PIR 542 Forest Hills Blvd FNAL.dwg Date: Mar 04, 2015: 9:30am Dwner. Derek95



Source Dwg: C:\Users\dersk95\dppdata\local\temp\AcPublish\_5729\D2 PIR 542 Forest Hills Bivd FINAL.dwg Date: Mar 04, 2015: 9:30am Dwner: Dersk95



Source Dwg: C:\Users\dersk95\dppdata\local\temp\AcPublish\_5729\D2 PIR 542 Forest Hills Blvd FNAL.dwg Date: Mar 04, 2015: 9:30am Dwner. Dersk95



Source Dwg: C:\Ueers\dersk95\appdata\local\temp\AcPublish\_5729\D2 PiR 542 Forest Hills Bivd FNALdwg Date: War 04, 2015: 9:30am Dwner: Derek95



Source Dwg: C:\Ueers\dersk95\cppdata\local\temp\AcPublish\_5729\D2 PiR 542 Forest Hills Blvd FNALdwg Date: War 04, 2015: 9:31am Dwner: Derek95



Source Dwg: C:\Users\dersk95\oppdata\locd\temp\AcPublish\_5729\D2 PIR 542 Forest Hills Bird FNAL.dwg Date: Mar 04, 2015: 9:31am Dvner: Dersk95



Source Dwg: C:\Ueers\dersk95\appdata\locdi\temp\AcPublish\_5729\D2 PIR 542 Forest Hills Blvd FNAL.dwg Date: Mar 04, 2015: 9:31am Dwner: Dersk95

# CASE NO. 15-466-GA-BNR CONSTRUCTION NOTICE PIR #542, FOREST HILLS BOULEVARD, EAST CLEVELAND & CLEVELAND HEIGHTS, CUYAHOGA COUNTY, OHIO 30-INCH HIGH PRESSURE DISTRIBUTION LINE REPLACEMENT

## Attachment D

List of the property owners of the existing right-of-way

### List of Property Owners of the Existing Right-of-Way

|       |                    |