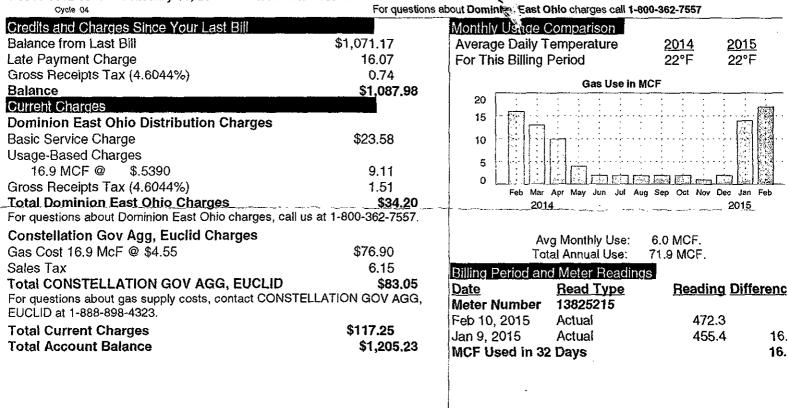

439 SULZER AVE EUCLID OH 44132-2725

Account Number 1 5000 6052 8356

Date Prepared January 12, 2015 **Next Meter Reading** 02/09 - 02/12/2015

| U2/U9 - UZ/ [Z/ZU   5              |
|------------------------------------|
| For questions ab                   |
| jij                                |
| \$1,003.19                         |
| 50.00 CR                           |
| 953.19                             |
| 14.30                              |
| 0.66                               |
| <u>\$</u> 968.15                   |
|                                    |
| arges                              |
| \$23.58                            |
|                                    |
| 7.72                               |
| 1.44                               |
| \$32.74                            |
| narges, call us at 1-800-362-7557. |
| ges                                |
| \$65.07                            |
| 5.21                               |
| UCLID \$70.28                      |
| act CONSTELLATION GOV AGG,         |
| \$103.02                           |
| \$1,071.17                         |
|                                    |

| about <b>Dominion East C</b>                           | hio charges call 1-              | 800-362-7557                |                     |
|--------------------------------------------------------|----------------------------------|-----------------------------|---------------------|
| Monthly Usage O<br>Average Daily T<br>For This Billing | emperature                       | 2014<br>26°F                | <u>2015</u><br>32°F |
|                                                        | Gas Use in                       | MCF                         |                     |
| 20 :                                                   | : : :                            | : : :                       |                     |
| 15                                                     |                                  |                             | F34                 |
| 10                                                     |                                  |                             |                     |
| 5                                                      |                                  | ं का हो।<br>की होंग की होंग |                     |
| 0 Jan Feb                                              | Mar Apr May Jun                  | Jul Aug Sep Oct             | Nov Dec Jan         |
| 201                                                    | , ,                              |                             | 2015                |
| Tot                                                    | g Monthly Use:<br>al Annual Use: | 70.9 MCF.                   |                     |
| Billing Period an                                      |                                  |                             | 5.4                 |
| <u>Date</u>                                            | Read Type                        | <u> Keadir</u>              | ng <u>Differenc</u> |
| Meter Number                                           |                                  |                             |                     |
| •                                                      | Actual                           | 455                         |                     |
| '                                                      | Actual                           | 441                         | .1 14               |
| MCF Used in 32                                         | ? Days                           |                             | 14.                 |

Cycle 04

For questions about **Dominion East Ohio** charges call 1-800-362-7557

Summary of Payment Due

Balance From Last Bill Disconnect Amount Due Immediately

Disconnect Amount Due by Feb 27, 2015 **Current Gas Amount** 

**Total Payment Due** 

1.071.17 953.19

\$1,205.23

\*\* THIS IS A SHUT-OFF NOTICE \*\*

117.98 134.06

You are not currently on a payment plan.

#### YOUR ACCOUNT IS PAST DUE.

Your gas service could be shut off anytime for not paying \$953.19 disconnection amount as noticed on your last bill.

You owe an additional past due amount of \$117.98 and your gas service can be shut off if this additional amount is not paid on or before February 27, 2015.