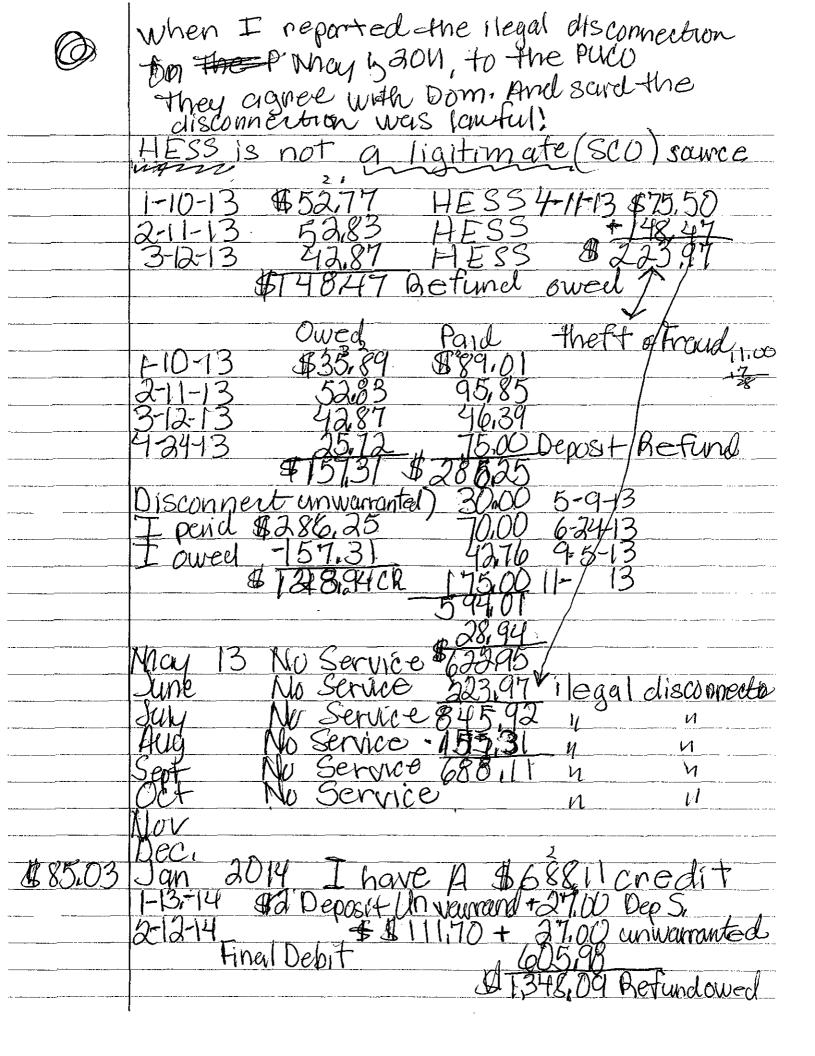

Lastly how does one get compensated for 2 ilegal disconnect and actual theft of my payments! And the threat of another 12 2015

| ilegal                                 | Dominion East Ohio /HESS is not A                                 |
|----------------------------------------|-------------------------------------------------------------------|
| charges                                | Act 15000 4953 1404/ ligitamit (SCO) source                       |
|                                        | \$547.61 Bal from last Bill is Disputed                           |
| HESS                                   | Statement total Cun Paid Date received                            |
|                                        | 1-10-13 \$35.289" \$30.00 12-12-12                                |
| ガス.03                                  | 26.65 1-7-13<br>2-11-13 37.12 25.00 ilega Sac Dep                 |
|                                        | 1.35 not late                                                     |
| 42,87                                  | 3-12-13 36.40 89.00 -35.89                                        |
| 75,50                                  | 1-1-11-13 -416.39 53.11 Credit                                    |
|                                        | 4-26-13 22.76 67.12 3-11-13                                       |
|                                        | Constellation 2,96 10,04 not lete<br>12-11-13 \$134,13 and 130,27 |
|                                        | THURU IN IN SPENICE STATE                                         |
|                                        | July No Service 93,15 Cl 4639 424                                 |
|                                        | HUA NO SCANCE 13994 CR                                            |
|                                        | Sept No Service 15.00 Dep Credit 924                              |
| ···                                    | Nov No Service 213,97 (Jan-April )                                |
|                                        | 428,51 ford+ Credits                                              |
| ·· · · · · · · · · · · · · · · · · · · | 30.00 5-9-13<br>70.00 Cea4-13                                     |
|                                        | 42.76 9-4-13                                                      |
|                                        | 570,27                                                            |
|                                        | Nov 27, 2013 17500 Reconnent<br>Paid 145,21 Fee & Deposit         |
|                                        | Owed 134,13 Jan-April 26,2013                                     |
| <del>_</del>                           | (reely) \$61,14                                                   |
|                                        | How does one get compensated for 2                                |
|                                        | Ilegal Shuts OFFs and the thread of another                       |
| ···                                    | m 2001                                                            |
| -                                      | I ,                                                               |