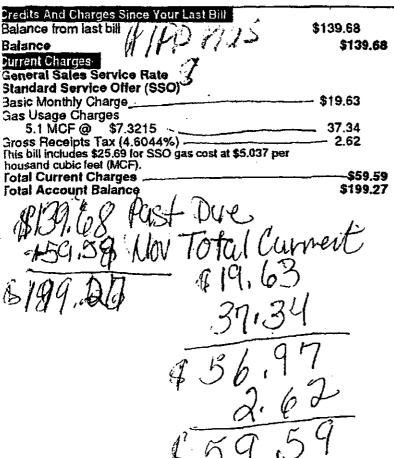

Total Current Charges Part Jon 6, 89 Account Number Date Prepared 1 5000 2945 7379 December 15, 2008 350 Total Account Balance -Dominion Products & Services Credits and Charges. Current Charges 2007 6 6 General Sales Service Rate Credits and Charges Since Your Last Bill Current Charges COMCEC Continion Prods & Srvcs Charges 1439 S ER AVE EUCLID OH 44132-2725 **Basic Monthly Charge** Furnace Repair Program

Dominion Prods & Srycs Account Balance Balance From Last Bill Total Current Gás Charges Payment on Nov 18, 2008 - Thank, You Balance From Last Bill \$375.83 OLYN C TANDY CUCYN DE gas cost at \$8,799 per Next Meter Reading 02/16 - 02/19/2009 \$145.25 \$280.58 > 50.00 CR \$12.50 121 62 6 18 \$4.95 \$.00 For questions about Dominion East Ohio charges call 1-800-362-7557. Avoid an estimate-enter a read between 01/16 & 5 p.m. on 01/21/2009 at www.dom.com. \$140.30 \$4.95 00,8 Dec 12, 2008 Nov 12, 2008 Average Daily Temperature For This Billing Period MCF Used in 30 Days Meter Number Monthly Usage Comparison NOV RED.CO Dec Jan Feb Mar Apr May Jun Jul Aug Sep Oct Nov Dec cumuchi, apport Average monthly use: Total annual use: 100 100 DV Dominion Read Type 13825215 Estimate Remote Gay Alse Hunde Reading 6.5 MCF. 78.4 MCF. 46.7 35.9 Difference Page 2 of 2 8 ), | (1)