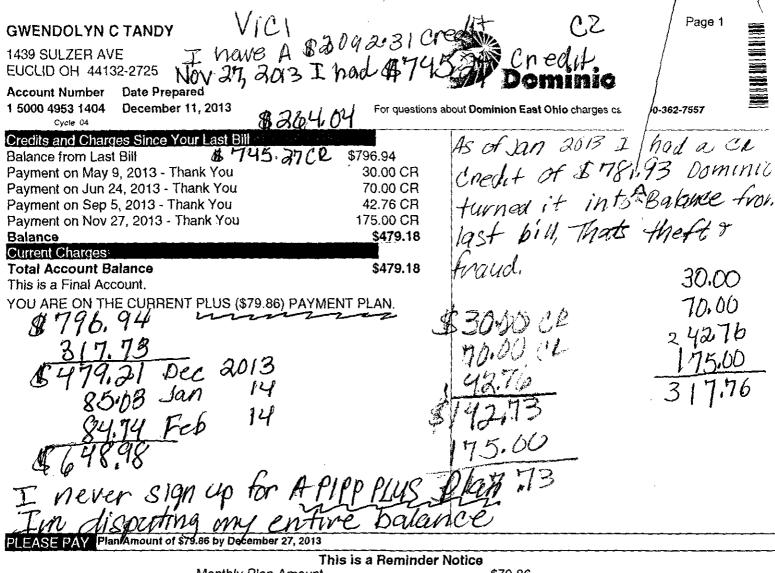

actualy I had A \$745.27 credit. Just like all my other credits. They turned it to A charge.

Therefore the Feb 12, 2014 Subtotal of \$2005.48 represent theft and fraud from 14st 6:11

Dec 11, 2013 Balance of \$796.94 is i legal I had A \$745.27

The total account balance of \$4479.16 12-1143

also represents theft and fraud

My account has more the \$2,000.00 worth of checkit

And more than \$200.00 worth of infractions,

The Ahneat to disconnect my service for Feb 2015 should be stapped Until P400 can resolve this dispute as they are required to do.