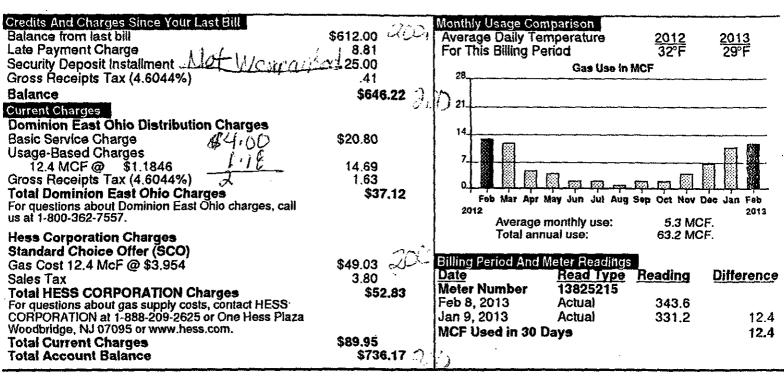

Lastly how does one get compensated for 2 ilegal disconnect and actual theft of my payments! And the threat of another 12 2015

| ilegal                                 | Dominion East Ohio /HESS is not A                                 |
|----------------------------------------|-------------------------------------------------------------------|
| charges                                | Act 15000 4953 1404/ ligitamit (SCO) source                       |
|                                        | \$547.61 Bal from last Bill is Disputed                           |
| HESS                                   | Statement total Cun Paid Date received                            |
|                                        | 1-10-13 \$35.289" \$30.00 12-12-12                                |
| ガス.03                                  | 26.65 1-7-13<br>2-11-13 37.12 25.00 ilega Sac Dep                 |
|                                        | 1.35 not late                                                     |
| 42,87                                  | 3-12-13 36.40 89.00 -35.89                                        |
| 75,50                                  | 1-1-11-13 -416.39 53.11 Credit                                    |
|                                        | 4-26-13 22.76 67.12 3-11-13                                       |
|                                        | Constellation 2,96 10,04 not lete<br>12-11-13 \$134,13 and 130,27 |
|                                        | THURU IN IN SPENICE STATE                                         |
|                                        | July No Service 93,15 Cl 4639 424                                 |
|                                        | HUA NO SCANCE 13994 CR                                            |
|                                        | Sept No Service 15.00 Dep Credit 924                              |
| ···                                    | Nov No Service 213,97 (Jan-April )                                |
|                                        | 428,51 ford+ Credits                                              |
| ·· · · · · · · · · · · · · · · · · · · | 30.00 5-9-13<br>70.00 Cea4-13                                     |
|                                        | 42.76 9-4-13                                                      |
|                                        | 570,27                                                            |
|                                        | Nov 27, 2013 17500 Reconnent<br>Paid 145,21 Fee & Deposit         |
|                                        | Owed 134,13 Jan-April 26,2013                                     |
| <del>_</del>                           | (reely) \$61,14                                                   |
|                                        | How does one get compensated for 2                                |
|                                        | Ilegal Shuts OFFs and the thread of another                       |
| ···                                    | m 2001                                                            |
| -                                      | I ,                                                               |