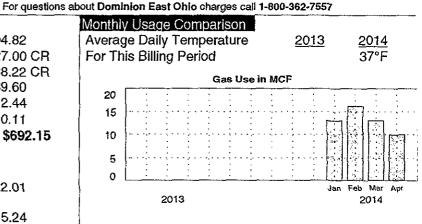

439 SULZER AVE EUCLID OH 44132-2725

Account Number 1 5000 6052 8356

Date Prepared January 12, 2015 **Next Meter Reading** 02/09 - 02/12/2015

| U2/U9 - UZ/ [Z/ZU   5              |
|------------------------------------|
| For questions ab                   |
| jij                                |
| \$1,003.19                         |
| 50.00 CR                           |
| 953.19                             |
| 14.30                              |
| 0.66                               |
| <u>\$</u> 968.15                   |
|                                    |
| arges                              |
| \$23.58                            |
|                                    |
| 7.72                               |
| 1.44                               |
| \$32.74                            |
| narges, call us at 1-800-362-7557. |
| ges                                |
| \$65.07                            |
| 5.21                               |
| UCLID \$70.28                      |
| act CONSTELLATION GOV AGG,         |
| \$103.02                           |
| \$1,071.17                         |
|                                    |

| about <b>Dominion East C</b>                           | hio charges call 1-              | 800-362-7557                |                     |
|--------------------------------------------------------|----------------------------------|-----------------------------|---------------------|
| Monthly Usage O<br>Average Daily T<br>For This Billing | emperature                       | 2014<br>26°F                | <u>2015</u><br>32°F |
|                                                        | Gas Use in                       | MCF                         |                     |
| 20 :                                                   | : : :                            | : : :                       |                     |
| 15                                                     |                                  |                             | F34                 |
| 10                                                     |                                  |                             |                     |
| 5                                                      |                                  | ं का हो।<br>की होंग की होंग |                     |
| 0 Jan Feb                                              | Mar Apr May Jun                  | Jul Aug Sep Oct             | Nov Dec Jan         |
| 201                                                    | , ,                              |                             | 2015                |
| Tot                                                    | g Monthly Use:<br>al Annual Use: | 70.9 MCF.                   |                     |
| Billing Period an                                      |                                  |                             | 5.4                 |
| <u>Date</u>                                            | Read Type                        | <u> Keadir</u>              | ng <u>Differenc</u> |
| Meter Number                                           |                                  |                             |                     |
| •                                                      | Actual                           | 455                         |                     |
| '                                                      | Actual                           | 441                         | .1 14               |
| MCF Used in 32                                         | ? Days                           |                             | 14.                 |