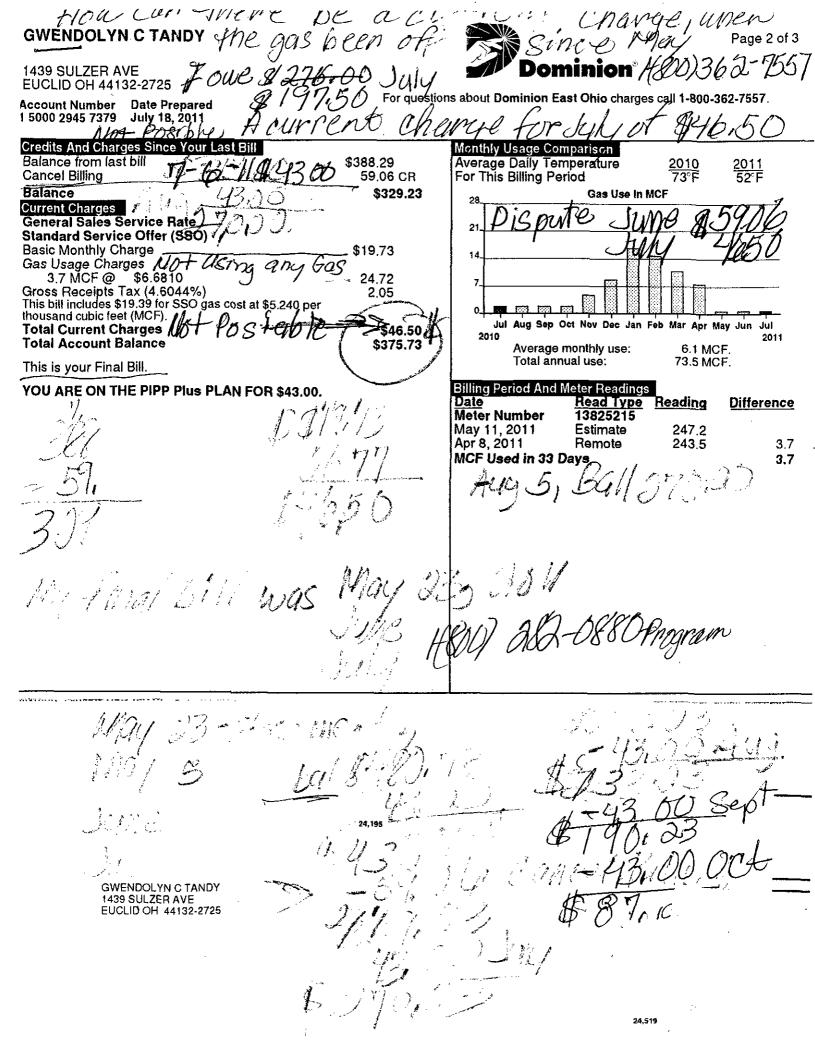

Total Current Charges Part Jon 6, 89 Account Number Date Prepared 1 5000 2945 7379 December 15, 2008 350 Total Account Balance -Dominion Products & Services Credits and Charges. Current Charges 2007 6 6 General Sales Service Rate Credits and Charges Since Your Last Bill Current Charges COMCEC Continion Prods & Srvcs Charges 1439 S ER AVE EUCLID OH 44132-2725 **Basic Monthly Charge** Furnace Repair Program

Dominion Prods & Srycs Account Balance Balance From Last Bill Total Current Gás Charges Payment on Nov 18, 2008 - Thank, You Balance From Last Bill \$375.83 OLYN C TANDY CUCYN DE gas cost at \$8,799 per Next Meter Reading 02/16 - 02/19/2009 \$145.25 \$280.58 > 50.00 CR \$12.50 121 62 6 18 \$4.95 \$.00 For questions about Dominion East Ohio charges call 1-800-362-7557. Avoid an estimate-enter a read between 01/16 & 5 p.m. on 01/21/2009 at www.dom.com. \$140.30 \$4.95 00,8 Dec 12, 2008 Nov 12, 2008 Average Daily Temperature For This Billing Period MCF Used in 30 Days Meter Number Monthly Usage Comparison NOV RED.CO Dec Jan Feb Mar Apr May Jun Jul Aug Sep Oct Nov Dec cumuchi, apport Average monthly use: Total annual use: 100 100 DV Dominion Read Type 13825215 Estimate Remote Gay Alse Hunde Reading 6.5 MCF. 78.4 MCF. 46.7 35.9 Difference Page 2 of 2 8 ), | (1)

bin-April

00,54118. 08.0418 11-18-44 50.00 00 CHI - 80/51/EI 12-15-08

| GWENDOLYN C TANDY ON MOWEM 20, 2                                                                                                                           | 009 Dom ddded                                                                                 | \$532,72<br>Page 2 of 2                                        |
|------------------------------------------------------------------------------------------------------------------------------------------------------------|-----------------------------------------------------------------------------------------------|----------------------------------------------------------------|
| 1439 SULZER AVE TOOMY OCCOUNTY                                                                                                                             | Dominion'                                                                                     | 1 12 -                                                         |
| Account Number Date Prepared Next Meter Reading estimate-ent                                                                                               | is about <b>Dominion East Ohio</b> charges<br>er a read between 02/17 & 5 p.m. on 03<br>- 145 | call <b>1-800-362-7557</b> . Avoic<br>2/19/2009 at www.dom.con |
| Credits and Charges Since Your Last Bill                                                                                                                   | Monthly Usage Comparison                                                                      |                                                                |
| Balance From Last Bill Payment on Jan 6, 2009 - Thank You Pour 145.05 CR Balance \$225.83                                                                  | Average Daily Temperature<br>For This Billing Period<br>Gas Use in M                          | 2008 2009<br>34°F 27°F                                         |
| General Sales Service Rate  Basic Monthly Charge 439.72 (\$12.50)                                                                                          | 21 8230                                                                                       | 16                                                             |
| Gas Usage Charges 16.0 MCF @ \$11.7006 187.21                                                                                                              | 14 Pera - 1916,                                                                               | 105 JUL -                                                      |
| Gross Receipts Tax  This bill includes \$147.49 for SSO gas cost at \$9.218 Them & DON per thousand cubic feet (MCF).  Total Current Gas Charges  \$208.91 | 7 4 9                                                                                         |                                                                |
|                                                                                                                                                            | Jan Feb Mar Apr May Jun Jul Au<br>2008                                                        |                                                                |
| Bonilinion Products & Services Credits and Charges  Balance From Last Bill \$4.95  Payment on Jan 6, 2009 - Thank You 4.95 CR                              | Average monthly use:<br>Total annual use:                                                     | 6.8 MCF.<br>81.4 MCF.                                          |
| Balance \$.00                                                                                                                                              | Billing Period And Meter Readings                                                             | •                                                              |
| Current Charges Dominion Prods & Srvcs Charges                                                                                                             | Date Read Type  <br>Meter Number 13825215                                                     | Reading Difference                                             |
| Furnace Repair Program \$4.95                                                                                                                              | Jan 16, 2009 Estimate                                                                         | 62.7                                                           |
| Dominion Prods & Srvcs Account Balance \$4.95 For questions about Dominion Products and Services                                                           | Dec 12, 2008 Remote MCF Used in 35 Days                                                       | 46.7                                                           |
| charges, contact 1-800-562-8419 or P.O. Box 298<br>Pittsburgh PA 15230-0298 or www.dom.com.                                                                | Decise Will Lacum                                                                             | e \$12,50 16.0                                                 |
| Total Current Charges & 308 97 \$213.86 Total Account Balance \$439.69                                                                                     | rand Edita                                                                                    | e \$12,50 16.0                                                 |
| YOU ARE ON THE PERCENTAGE OF INCOME (\$.00) PAYMENT                                                                                                        | La Tall                                                                                       | 3 86                                                           |
| PLAN. \$230, 16 \$ 449,02                                                                                                                                  | 147,77                                                                                        | 5 Lilling                                                      |
| +213,612 -145,05 -6-99                                                                                                                                     | 139110 7101                                                                                   | 2 97                                                           |
| 7110 02 30397 Jan 19                                                                                                                                       | 1- C to months                                                                                | 8 63 Flux                                                      |
| Every to tat Ac. Bat was moreas                                                                                                                            | e for let le                                                                                  | 70-100404                                                      |
| EVEN 10 10 10000                                                                                                                                           | 73                                                                                            | .14                                                            |
| 2,000 Infaction                                                                                                                                            | 3                                                                                             |                                                                |
| orare meni                                                                                                                                                 |                                                                                               | <u> </u>                                                       |
| December 15,2008 Total agrain                                                                                                                              | t balance \$37                                                                                | 15.00                                                          |
| LA DAMA POLA JO                                                                                                                                            | an 6, 2013 - 14                                                                               | 5,00                                                           |
| Statement Jan 21, 2009 Para Jan 2009 Parte                                                                                                                 |                                                                                               | 000                                                            |
|                                                                                                                                                            | 20                                                                                            | 841                                                            |
| Owed \$208= 145.05   Jan-6,09                                                                                                                              | \$ 43                                                                                         | $\Delta u$ , $\tau$ (                                          |
| 7eb 204.32 145.05 Jan-37,09                                                                                                                                |                                                                                               |                                                                |
| march 122.00 225.00 Feb 4,09                                                                                                                               |                                                                                               |                                                                |
| \$32031 273.09 March 16,0                                                                                                                                  | q                                                                                             |                                                                |
| 1 TICO 17 & Daid                                                                                                                                           |                                                                                               |                                                                |
| = 21 h 22 NWCOL                                                                                                                                            | nd instead of Di                                                                              | m/nion,                                                        |
| DI TO TOOL AV                                                                                                                                              | id instead of the                                                                             | MADOUT                                                         |
| \$ 46 178 Credit av                                                                                                                                        | nd in Steela of the                                                                           | ey \$53274                                                     |
| 0ec150(21)                                                                                                                                                 | IN THE COLD NOT                                                                               | 1171                                                           |