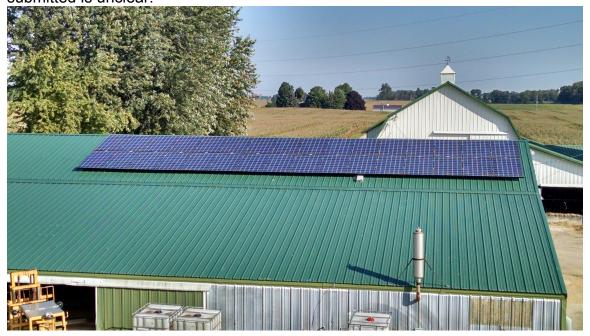

## Question 1:

For Section 'G.3' of the Application, please submit digital photographs that depict an accurate characterization of the renewable generating facility. Please indicate the date(s) the photographs were taken. For existing facilities, these photographs must be submitted for your application to be reviewed. The photograph that was submitted is unclear.