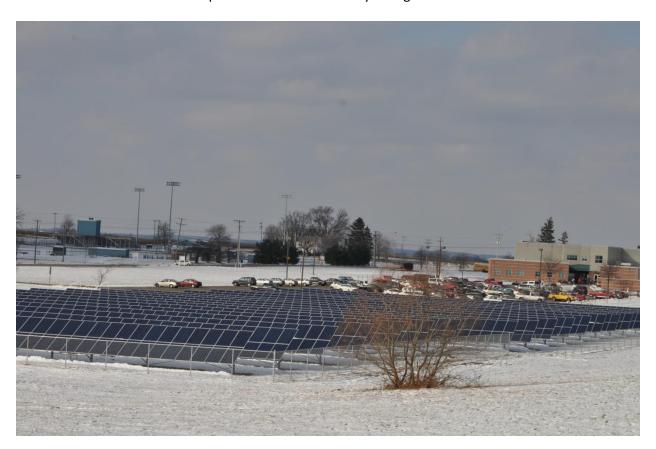

## Question 1:

In Section G.3 of the application, you are required to submit digital photographs that depict an accurate characterization of the renewable generating facility. The image submitted does not cover all the solar panels.

Please submit additional photograph/s that together cover all the panels <u>OR</u> indicate the row X column configuration of the panels.

**Answer 1**: Please see additional photo that shows the array configuration.