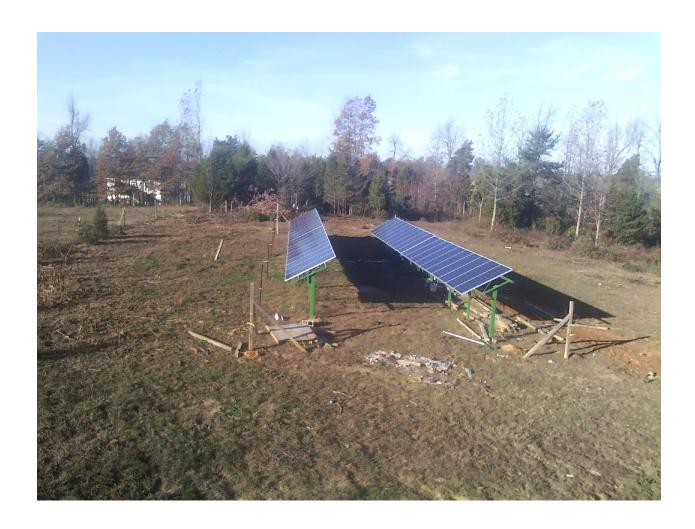

Question 2: In section G of the application, please provide additional photograph(s) where all 40 modules can be clearly seen.

Answer 2: I have attached two photographs, at slightly different angles. All 40 modules should be visible in both photographs.