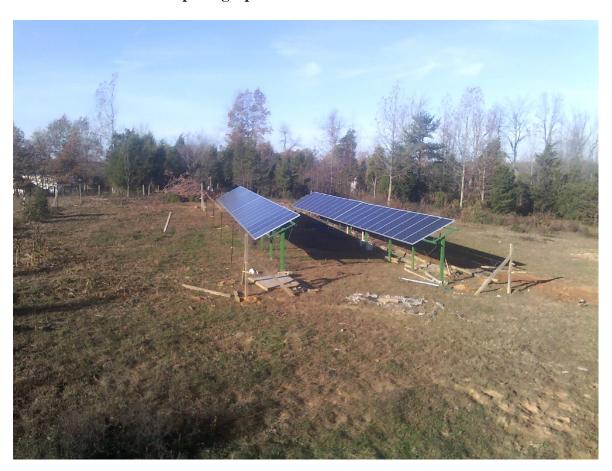

Question 2: In section G of the application, please provide additional photograph(s) where all 40 modules can be clearly seen.

Answer 2: I have attached two photographs, at slightly different angles. All 40 modules should be visible in both photographs.