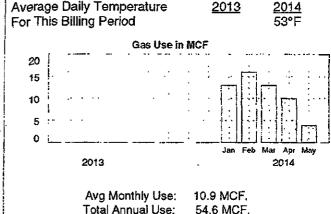

| POP 12 O - A - Haya                                                                                                                                                                                                                                                                                                                                                                                                                                                                                                                                                                                                                                                                                                                                                                                                                                                                                                                                                                                                                                                                                                                                                                                                                                                                                                                                                                                                                                                                                                                                                                                                                                                                                                                                                                                                                                                                                                                                                                                                                                                                                                             | amont of cores Ill fife                                                                                                  |
|---------------------------------------------------------------------------------------------------------------------------------------------------------------------------------------------------------------------------------------------------------------------------------------------------------------------------------------------------------------------------------------------------------------------------------------------------------------------------------------------------------------------------------------------------------------------------------------------------------------------------------------------------------------------------------------------------------------------------------------------------------------------------------------------------------------------------------------------------------------------------------------------------------------------------------------------------------------------------------------------------------------------------------------------------------------------------------------------------------------------------------------------------------------------------------------------------------------------------------------------------------------------------------------------------------------------------------------------------------------------------------------------------------------------------------------------------------------------------------------------------------------------------------------------------------------------------------------------------------------------------------------------------------------------------------------------------------------------------------------------------------------------------------------------------------------------------------------------------------------------------------------------------------------------------------------------------------------------------------------------------------------------------------------------------------------------------------------------------------------------------------|--------------------------------------------------------------------------------------------------------------------------|
| ENDOLYN C TANDY 881 NOT JUTO                                                                                                                                                                                                                                                                                                                                                                                                                                                                                                                                                                                                                                                                                                                                                                                                                                                                                                                                                                                                                                                                                                                                                                                                                                                                                                                                                                                                                                                                                                                                                                                                                                                                                                                                                                                                                                                                                                                                                                                                                                                                                                    | urran Tol BUS MALEUTE ADDIN Page 2 of 3                                                                                  |
| 439 SULZER AVE<br>EUCLID OH 44132-2725                                                                                                                                                                                                                                                                                                                                                                                                                                                                                                                                                                                                                                                                                                                                                                                                                                                                                                                                                                                                                                                                                                                                                                                                                                                                                                                                                                                                                                                                                                                                                                                                                                                                                                                                                                                                                                                                                                                                                                                                                                                                                          | Dominion # 51084                                                                                                         |
| Account Number Date Prepared Next Meter Reading For question 1 5000 4953 1404 February 11, 2013 03/11 - 03/14/2013 667, 62                                                                                                                                                                                                                                                                                                                                                                                                                                                                                                                                                                                                                                                                                                                                                                                                                                                                                                                                                                                                                                                                                                                                                                                                                                                                                                                                                                                                                                                                                                                                                                                                                                                                                                                                                                                                                                                                                                                                                                                                      | s about Dominion East Ohio charges call 1-800-362-7557.                                                                  |
| Credits And Charges Since Your Last Bill \$612.00 200; Balance from last bill \$612.00 200; Late Payment Charge \$8.81 Security Deposit Installment 25.00 Gross Receipts Tax (4.6044%) Balance \$646.22                                                                                                                                                                                                                                                                                                                                                                                                                                                                                                                                                                                                                                                                                                                                                                                                                                                                                                                                                                                                                                                                                                                                                                                                                                                                                                                                                                                                                                                                                                                                                                                                                                                                                                                                                                                                                                                                                                                         | Monthly Usage Comparison  Average Daily Temperature 2012 2013  For This Billing Period 32°F 29°F  28                     |
| Dominion East Ohio Distribution Charges Basic Service Charge \$20.80 Usage-Based Charges                                                                                                                                                                                                                                                                                                                                                                                                                                                                                                                                                                                                                                                                                                                                                                                                                                                                                                                                                                                                                                                                                                                                                                                                                                                                                                                                                                                                                                                                                                                                                                                                                                                                                                                                                                                                                                                                                                                                                                                                                                        | 12 12 12 34 P                                                                                                            |
| 12.4 MCF @ \$1.1846  Gross Receipts Tax (4.6044%)  Total Dominion East Ohio Charges For questions about Dominion East Ohio charges, call questions are the properties of the prop | Feb Mar Apr May Jun Jul Aug Sep Oct Nov Dec Jan Feb 2012  Average monthly use: 5.3 MCF.                                  |
| Hess Corporation Charges Standard Choice Offer (SCO) Gas Cost 12.4 McF @ \$3.954 Sales Tax Total HESS CORPORATION Charges \$52.83                                                                                                                                                                                                                                                                                                                                                                                                                                                                                                                                                                                                                                                                                                                                                                                                                                                                                                                                                                                                                                                                                                                                                                                                                                                                                                                                                                                                                                                                                                                                                                                                                                                                                                                                                                                                                                                                                                                                                                                               | Total annual use: 63.2 MCF.  Billing Period And Meter Readings  Date Read Type Reading Difference  Meter Number 13825215 |
| For questions about gas supply costs, contact HESS CORPORATION at 1-888-209-2625 or One Hess Plaza Woodbridge, NJ 07095 or www.hess.com.  Total Current Charges  Total Account Balance  \$89.95                                                                                                                                                                                                                                                                                                                                                                                                                                                                                                                                                                                                                                                                                                                                                                                                                                                                                                                                                                                                                                                                                                                                                                                                                                                                                                                                                                                                                                                                                                                                                                                                                                                                                                                                                                                                                                                                                                                                 | Feb 8, 2013 Actual 343.6 Jan 9, 2013 Actual 331.2 12.4 MCF Used in 30 Days 12.4                                          |
| THIS IS A SHUT OFF NO Your gas service could be shut-off at anytime for not paying the \$                                                                                                                                                                                                                                                                                                                                                                                                                                                                                                                                                                                                                                                                                                                                                                                                                                                                                                                                                                                                                                                                                                                                                                                                                                                                                                                                                                                                                                                                                                                                                                                                                                                                                                                                                                                                                                                                                                                                                                                                                                       | - · · - <del>-</del>                                                                                                     |