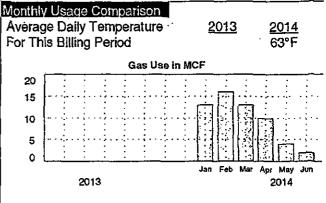

|
| Gas Cost 2.3 McF @ \$4.585                                                       | \$10.55            |
| Sales Tax                                                                        | 0.84               |
| Total CONSTELLATION GOV AGG, EUCLID                                              | \$11.39            |
| Charges                                                                          | \$11.00            |
| For questions about gas supply costs, contact CONSTELL EUCLID at 1-888-898-4323. | ATION GOV AGG,     |
| Total Current Charges                                                            | \$37.07            |
|                                                                                  |                    |

YOU ARE ON THE CURRENT PLUS (\$79.86) PAYMENT PLAN.



Billing Period and Meter Readings

Avg Monthly Use:

Total Annual Use:

 Date
 Read Type
 Reading Differen

 Meter Number
 13825215

 Jun 10, 2014
 Actual
 428.9

 May 9, 2014
 Actual
 426.6
 2

 MCF Used in 32 Days
 2

9.5 MCF.

56.9 MCF.

June 27, 2014 867.30 credit

# WENDOLYN C TANDY OWE

439 SULZER AVE EUCLID OH: 44132-2725

**Iccount Number** 5000 6052 8356

Cycle 04

**Date Prepared** July 11, 2014

Next-Meter Reading 08/07 - 08/12/2014

For questions about Dominion East Oh 1-800-362-7557

| credits and Charges Since Your Last Bill                                        |                    |
|---------------------------------------------------------------------------------|--------------------|
| 3alance from Last Bill                                                          | \$