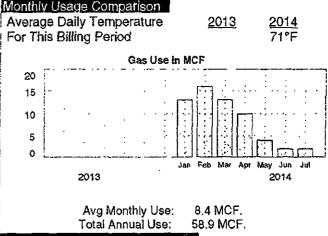

| POP 12 O - A - Haya                                                                                                                                                                                                                                                                                                                                                                                                                                                                                                                                                                                                                                                                                                                                                                                                                                                                                                                                                                                                                                                                                                                                                                                                                                                                                                                                                                                                                                                                                                                                                                                                                                                                                                                                                                                                                                                                                                                                                                                                                                                                                                             | amont of cores Ill fife                                                                                                  |
|---------------------------------------------------------------------------------------------------------------------------------------------------------------------------------------------------------------------------------------------------------------------------------------------------------------------------------------------------------------------------------------------------------------------------------------------------------------------------------------------------------------------------------------------------------------------------------------------------------------------------------------------------------------------------------------------------------------------------------------------------------------------------------------------------------------------------------------------------------------------------------------------------------------------------------------------------------------------------------------------------------------------------------------------------------------------------------------------------------------------------------------------------------------------------------------------------------------------------------------------------------------------------------------------------------------------------------------------------------------------------------------------------------------------------------------------------------------------------------------------------------------------------------------------------------------------------------------------------------------------------------------------------------------------------------------------------------------------------------------------------------------------------------------------------------------------------------------------------------------------------------------------------------------------------------------------------------------------------------------------------------------------------------------------------------------------------------------------------------------------------------|--------------------------------------------------------------------------------------------------------------------------|
| ENDOLYN C TANDY 881 NOT JUTO                                                                                                                                                                                                                                                                                                                                                                                                                                                                                                                                                                                                                                                                                                                                                                                                                                                                                                                                                                                                                                                                                                                                                                                                                                                                                                                                                                                                                                                                                                                                                                                                                                                                                                                                                                                                                                                                                                                                                                                                                                                                                                    | urran Tol BUS MALEUTE ADDIN Page 2 of 3                                                                                  |
| 439 SULZER AVE<br>EUCLID OH 44132-2725                                                                                                                                                                                                                                                                                                                                                                                                                                                                                                                                                                                                                                                                                                                                                                                                                                                                                                                                                                                                                                                                                                                                                                                                                                                                                                                                                                                                                                                                                                                                                                                                                                                                                                                                                                                                                                                                                                                                                                                                                                                                                          | Dominion # 51084                                                                                                         |
| Account Number Date Prepared Next Meter Reading For question 1 5000 4953 1404 February 11, 2013 03/11 - 03/14/2013 667, 62                                                                                                                                                                                                                                                                                                                                                                                                                                                                                                                                                                                                                                                                                                                                                                                                                                                                                                                                                                                                                                                                                                                                                                                                                                                                                                                                                                                                                                                                                                                                                                                                                                                                                                                                                                                                                                                                                                                                                                                                      | s about Dominion East Ohio charges call 1-800-362-7557.                                                                  |
| Credits And Charges Since Your Last Bill \$612.00 200; Balance from last bill \$612.00 200; Late Payment Charge \$8.81 Security Deposit Installment 25.00 Gross Receipts Tax (4.6044%) Balance \$646.22                                                                                                                                                                                                                                                                                                                                                                                                                                                                                                                                                                                                                                                                                                                                                                                                                                                                                                                                                                                                                                                                                                                                                                                                                                                                                                                                                                                                                                                                                                                                                                                                                                                                                                                                                                                                                                                                                                                         | Monthly Usage Comparison  Average Daily Temperature 2012 2013  For This Billing Period 32°F 29°F  28                     |
| Dominion East Ohio Distribution Charges Basic Service Charge \$20.80 Usage-Based Charges                                                                                                                                                                                                                                                                                                                                                                                                                                                                                                                                                                                                                                                                                                                                                                                                                                                                                                                                                                                                                                                                                                                                                                                                                                                                                                                                                                                                                                                                                                                                                                                                                                                                                                                                                                                                                                                                                                                                                                                                                                        | 12 12 12 34 P                                                                                                            |
| 12.4 MCF @ \$1.1846  Gross Receipts Tax (4.6044%)  Total Dominion East Ohio Charges For questions about Dominion East Ohio charges, call questions are the properties of the prop | Feb Mar Apr May Jun Jul Aug Sep Oct Nov Dec Jan Feb 2012  Average monthly use: 5.3 MCF.                                  |
| Hess Corporation Charges Standard Choice Offer (SCO) Gas Cost 12.4 McF @ \$3.954 Sales Tax Total HESS CORPORATION Charges \$52.83                                                                                                                                                                                                                                                                                                                                                                                                                                                                                                                                                                                                                                                                                                                                                                                                                                                                                                                                                                                                                                                                                                                                                                                                                                                                                                                                                                                                                                                                                                                                                                                                                                                                                                                                                                                                                                                                                                                                                                                               | Total annual use: 63.2 MCF.  Billing Period And Meter Readings  Date Read Type Reading Difference  Meter Number 13825215 |
| For questions about gas supply costs, contact HESS CORPORATION at 1-888-209-2625 or One Hess Plaza Woodbridge, NJ 07095 or www.hess.com.  Total Current Charges  Total Account Balance  \$89.95                                                                                                                                                                                                                                                                                                                                                                                                                                                                                                                                                                                                                                                                                                                                                                                                                                                                                                                                                                                                                                                                                                                                                                                                                                                                                                                                                                                                                                                                                                                                                                                                                                                                                                                                                                                                                                                                                                                                 | Feb 8, 2013 Actual 343.6 Jan 9, 2013 Actual 331.2 12.4 MCF Used in 30 Days 12.4                                          |
| THIS IS A SHUT OFF NO Your gas service could be shut-off at anytime for not paying the \$                                                                                                                                                                                                                                                                                                                                                                                                                                                                                                                                                                                                                                                                                                                                                                                                                                                                                                                                                                                                                                                                                                                                                                                                                                                                                                                                                                                                                                                                                                                                                                                                                                                                                                                                                                                                                                                                                                                                                                                                                                       | - · · - <del>-</del>                                                                                                     |