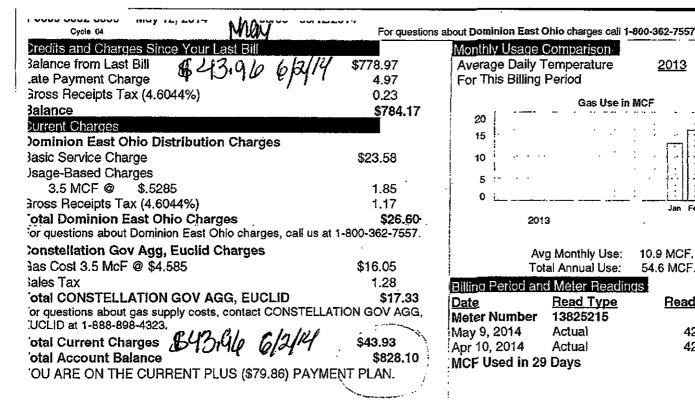

</u> |
|                           |                | 2013                                    |              |       |         |       |          |     | Jaun: | Peb Mar<br>2014 | Apr                                          |
|                           |                | Avg I                                   | <b>Month</b> | ıly ( | Jse:    |       | 12.8     | MC  | F.,   |                 |                                              |

51.1 MCF. Total Annual Use: Billing Period and Meter Readings

**Date** Read Type Reading Differenc 13825215 **Meter Number** Actual 423.1 Apr 10, 2014 413.2 Mar 12, 2014 Actual MCF Used in 29 Days

77.72 Total Curnent 36.82,0 wed April

How can the transportation be more than the assage of 18.50 polanteer Energy Service transport 58.32





Billing Period and Meter Readings

Monthly Usage Comparison

| <u>Date</u><br>Meter Number | Read Type<br>13825215 | Reading Diff | <u>erence</u> |
|-----------------------------|-----------------------|--------------|---------------|
| May 9, 2014                 | Actual                | 426.6        |               |
| Apr 10, 2014                | Actual                | 423.1        | 3.5           |
| MCF Used in 29              | 9 Days                |              | 3.5           |

EASE PAY Plan Amount of \$460.56 by May 28, 2014 to Avoid Late Payment Charge of 1.5% per month.

#### THIS IS A SHUT-OFF NOTICE.

Unless we receive your past-due amount of \$331.57 by May 28, 2014, your gas may be shut off. If you have questions about this pending shutoff or need a medical form as