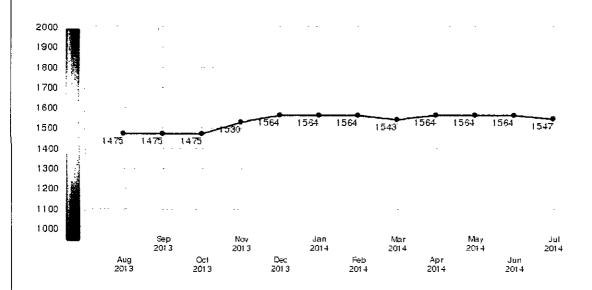

Financial Stress Score offers a more precise measure of the level of risk than the Class and Percentile. It is especially helpful to customers using a scorecard approach to determining overall business performance.
- · All Financial Stress Class, Percentile, Score and Incidence statistics are based on sample data from

#### Key

| Score     |   | Percentile | Incidence of Financial Stress |
|-----------|---|------------|-------------------------------|
| 1570-1875 | 1 | 95-100     | 6.0%                          |
| 1510-1569 | 2 | 69-94      | 10.6%                         |
| 1450-1509 | 3 | 34-68      | 18.4%                         |
| 1340-1449 | 4 | 2-33       | 31.5%                         |
| 1001-1339 | 5 | 1          | 70.0%                         |

Trends - Scores, 12 Month



• My Company (1,584)

#### Industry Comparison



Based on payments collected over the last 4 quarters.

• Lower risk than other companies in the same region.

- · Lower risk than other companies in the same industry.
- Lower risk than other companies in the same employee size range.
- · Lower risk than other companies with a comparable number of years in business.

### Supplier Evaluation Risk Rating

2 🔺



Moderate risk of supplier experiencing severe financial stress over the next 12 months.

### **Understanding My Score**

The Supplier Evaluation Risk (SER) Rating predicts the likelihood that a supplier will cease business operations or become inactive over the next 12 month period based on the depth of predictive data attributes available on the business. The SER Rating scoring sys