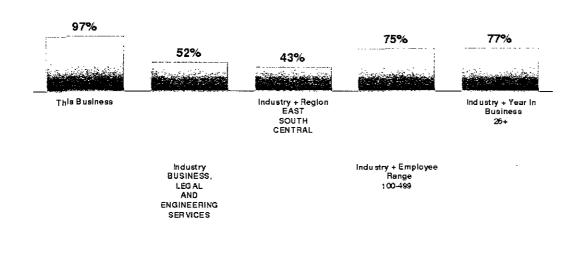

re of the level of risk than the Class and Percentile. It is especially helpful to customers using a scorecard approach to determining overall business performance.
- · All Financial Stress Class, Percentile, Score and Incidence statistics are based on sample data from

#### Key

| Score     |   | Percentile | Incidence of Financial Stress |
|-----------|---|------------|-------------------------------|
| 1570-1875 | 1 | 95-100     | 6.0%                          |
| 1510-1569 | 2 | 69-94      | 10.6%                         |
| 1450-1509 | 3 | 34-68      | 18.4%                         |
| 1340-1449 | 4 | 2-33       | 31.5%                         |
| 1001-1339 | 5 | 1          | 70.0%                         |

Trends - Scores, 12 Month



• My Company (1,584)

#### Industry Comparison



Based on payments collected over the last 4 quarters.

• Lower risk than other companies in the same region.

- · Lower risk than other companies in the same industry.
- Lower risk than other companies in the same employee size range.
- · Lower risk than other companies with a comparable number of years in business.

### Supplier Evaluation Risk Rating

2 🔺



Moderate risk of supplier experiencing severe financial stress over the next 12 months.

### **Understanding My Score**

The Supplier Evaluation Risk (SER) Rating predicts the likelihood that a supplier will cease business operations or become inactive over the next 12 month period based on the depth of predictive data attributes available on the business. The SER Rating scoring system uses statistical probabilities to classify pub