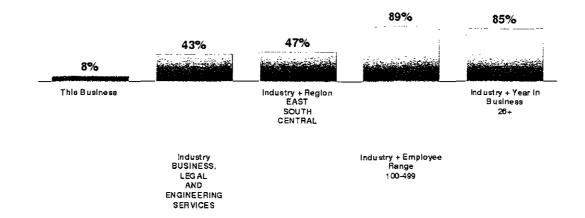

roportion of delinquent payments in recent payment experiences

Proportion of slow payments in recent months

Evidence of open suits

Higher risk industry based on delinquency rates for this industry

Key

| Risk Class | % of Businesses within this Class | Percentile | Score   |
|------------|-----------------------------------|------------|---------|
| 1          | 10%                               | 91-100     | 580-670 |
| 2          | 20%                               | 71-90      | 530-579 |
| 3          | 40%                               | 31-70      | 481-529 |
| 4          | 20%                               | 11-30      | 453-480 |
| 5          | 10%                               | 1-10       | 101-452 |

Trends - Scores, 12 Month



• My Company (425)

**Industry Comparison** 



This business has a Credit Score Percentile that shows:

- · Higher risk than other companies in the same region.
- · Higher risk than other companies in the same industry.
- · Higher risk than other companies in the same employee size range.
- · Higher risk than other companies with a comparable number of years in business.

#### Financial Stress Score

Score

Class

Nat'i %

**1584** 

1

97%

5 4 3



Low risk of severe financial stress, such as bankruptcy, over the next 12 months

# Understanding My Score

#### Incidence of Financial Stress:

Among Companies with this Classification:

0.03 (84 per 10000)

#### **Factors Affecting Your Score:**

#### UCC Filings reported.

Low proportion of satisfactory payment experiences to total payment experiences.

#### Unstable Paydex over last