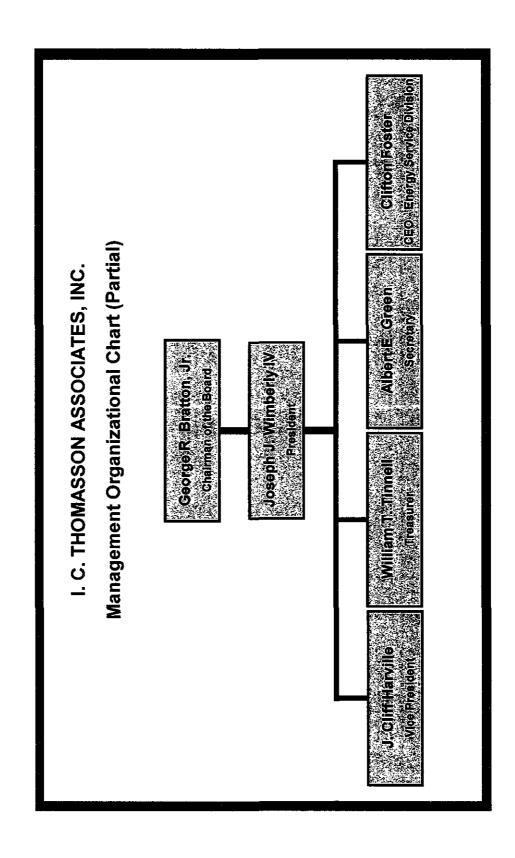

## OFFICERS AND BOARD OF DIRECTORS Individuals that directly own ten percent (10%) or more of the ownership interests in ICT

1. Name:

George R. Bratton, Jr.

Title:

Chairman of the Board, Board of Directors (since 1996)

Address:

2950 Kraft Drive, Suite 500

Nashville, TN 37204 (615) 346-3400

2. Name:

Joseph J. Wimberly IV

Title:

President, Board of Directors (since 1996)

Address:

2950 Kraft Drive, Suite 500

Nashville, TN 37204

(615) 346-3400

3. Name:

J. Cliff Harville

Title:

Vice President, Board of Directors (since 1996)

Address:

2950 Kraft Drive, Suite 500

Nashville, TN 37204

(615) 346-3400

4. Name:

William T. Tinnell

Title:

Treasurer, Board of Directors (since 1996)

Address:

2950 Kraft Drive, Suite 500

Nashville, TN 37204

(615) 346-3400

5. Name:

Albert E. Green

Title:

Secretary, Board of Directors (since 1996)

Address:

2950 Kraft Drive, Suite 500

Nashville, TN 37204

(615) 346-3400