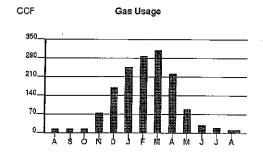

Calculations based on most recent 12 month history Total Usage 1,483 Average Usage 124

| Calculations based on most recent | t 12 month history |
|-----------------------------------|--------------------|
| Total Usage                       | 2,470              |
| Average Üsage                     | 206                |

|          | AUG | SEP | ОСТ | NOV | _DEC | JAN | FE8 | MAR | APR | MAY | JUN | JUL | AUG |
|----------|-----|-----|-----|-----|------|-----|-----|-----|-----|-----|-----|-----|-----|
| Gas      | 15  | 14  | 15  | 75  | 170  | 245 | 288 | 309 | 221 | 88  | 29  | 18  | 11  |
| Electric | 276 | 272 | 188 | 143 | 167  | 196 | 200 | 211 | 177 | 145 | 120 | 346 | 305 |
|          |     |     |     |     |      |     |     |     |     |     |     |     |     |