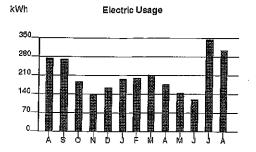

Calculations based on most recent 12 month history Total Usage 1,483 Average Usage 124

| Calculations based on most recent | t 12 month history |
|-----------------------------------|--------------------|
| Total Usage                       | 2,470              |
| Average Üsage                     | 206                |

|          | AUG | SEP | ОСТ | NOV | _DEC | JAN | FE8 | MAR | APR | MAY | JUN | JUL | AUG |
|----------|-----|-----|-----|-----|------|-----|-----|-----|-----|-----|-----|-----|-----|
| Gas      | 15  | 14  | 15  | 75  | 170  | 245 | 288 | 309 | 221 | 88  | 29  | 18  | 11  |
| Electric | 276 | 272 | 188 | 143 | 167  | 196 | 200 | 211 | 177 | 145 | 120 | 346 | 305 |
|          |     |     |     |     |      |     |     |     |     |     |     |     |     |