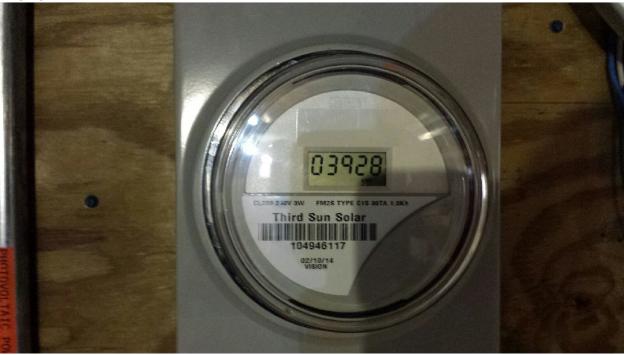

September 9, 2014

## Case No. 14-1206-EL-REN Camp-Darrell-OH-PV-6.72kW Residence Staff Interrogatories – Initial Set

**Question 1:** In Section N of the facility application, an image of the meter used to measure the facility output is required. An image is attached to the application, but the image is blurry, making it impossible to verify the other information listed in Section N. Since the facility is over the 6 kW threshold, verification of the use of a utility grade meter is necessary. Please provide a new image of the facility meter.

## Answer 1:

Please let me know if you have any further questions and thank you for your cooperation.

Best,

Anna Noucas Senior Associate Sol Systems, LLC This foregoing document was electronically filed with the Public Utilities