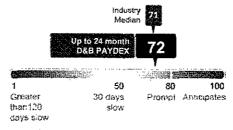

USINESS EQUIPMENT FINANCE GROUP,                                         | - 41 -                  |                        |



MARSHALL, MN

Date Filed

11/17/2010

Debtor

GEM INDUSTRIAL INC.

The public record items contained in this report may have been paid, terminated, vacated or released prior to the date this report was printed. Additional UCC and SLJ fillings for this company can be found by conducting a more detailed search in our Public Records Database.

#### **Paydex**

#### **D&B PAYDEX®**

Shows the D&B PAYDEX scores as calculated up to 3 months and up to 24 months of payment experiences.

Up to 3 month D&B PAYDEX



When weighted by dollar amount, payments to suppliers average 9 Days Beyond Terms. Based on payments collected over last 3 months.

Up to 24 month D&B PAYDEX



When weighted by dollar amount, payments to suppliers average 12 days beyond terms. Based on payments collected up to 24 months.

When weighted by dollar amount, the industry average is 14 DAYS BEYOND terms.

High risk of late payment (average 30 to 120 days beyond terms)

Medium risk of late payment (average 30 days or less beyond terms)

 Low risk of late payment (average prompt to 30+ days sooner)

| Payment Trend         | unchanged * | Total Payment Experiences   | 143       | Highest Now Owing | \$300,000 |
|-----------------------|-------------|-----------------------------|-----------|-------------------|-----------|
| Payments Within Terms | 78%         | for the HQ                  |           | Highest Past Due  | \$25,000  |
| •                     |             | Total Place