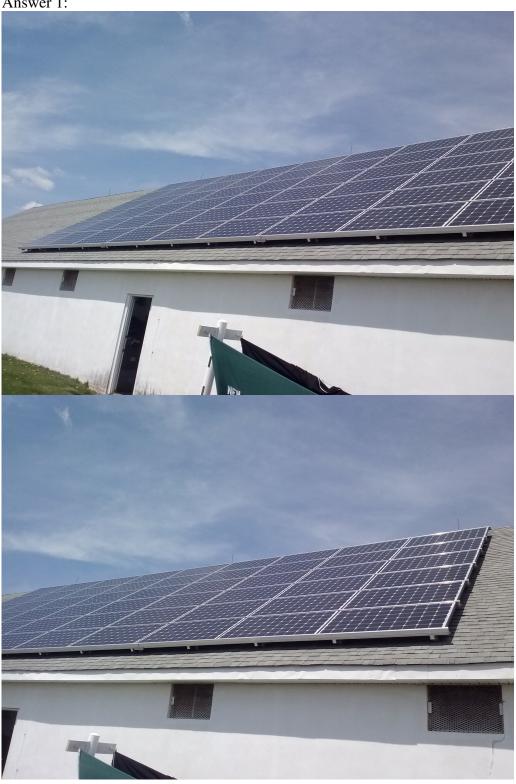

Question 1: In section G.3 of the application you inserted a photo of the facility that does not accurately depict the total number of modules you listed in section G.4b. Please submit a new photo of the facility.

Answer 1:

This foregoing document was electronically filed with the Public Utilities

**Commission of Ohio Docketing Information System on** 

8/26/2014 7:47:45 AM

in

Case No(s). 14-1197-EL-REN

Summary: Correspondence Response to Staff Interrogatories in the case of 14-1197-EL-REN ANCHORLEA FARMS SOLAR. electronically filed by Mr. Barry A Moore on behalf of Anchorlea Farms Solar