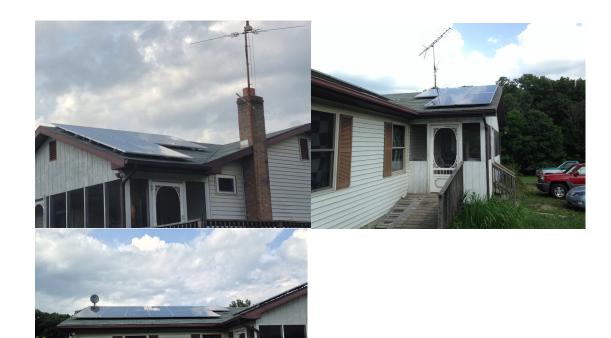

## Case No. 14-1262-EL-REN Hovermale, Phyllis Residence - P Hovermale Staff Interrogatories – Second Set

Question 1: The facility photos show 18 modules. The application states there are 24 modules. Are there 18 or 24 modules? If there 24 modules please submit a photo showing the other 6 modules.

Answer 1: There are 24 total modules.

Question 2: If the correct number of modules is 18, is the system capacity 4.23 kW?

Answer 2: The correct system size is 5.64 kW. (24 arrays at 235w)

This foregoing document was electronically filed with the Public Utilities