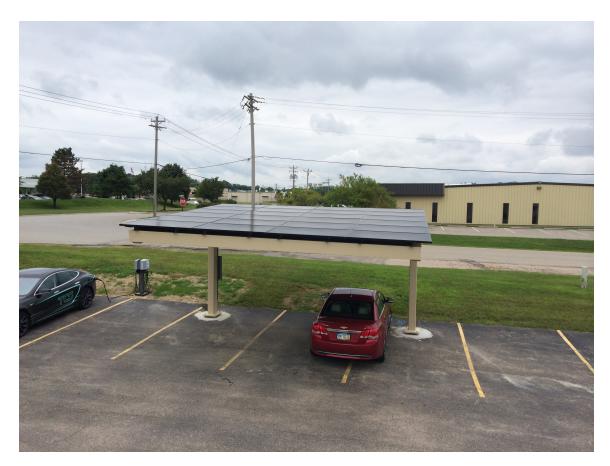

## Question 1:

For Section 'G' of the Application, please submit another digital photograph(s) that depicts an accurate characterization of the renewable generating facility. Please indicate the date(s) the photographs were taken. We would like an aerial type photo so that we can confirm the total number of installed solar panels.