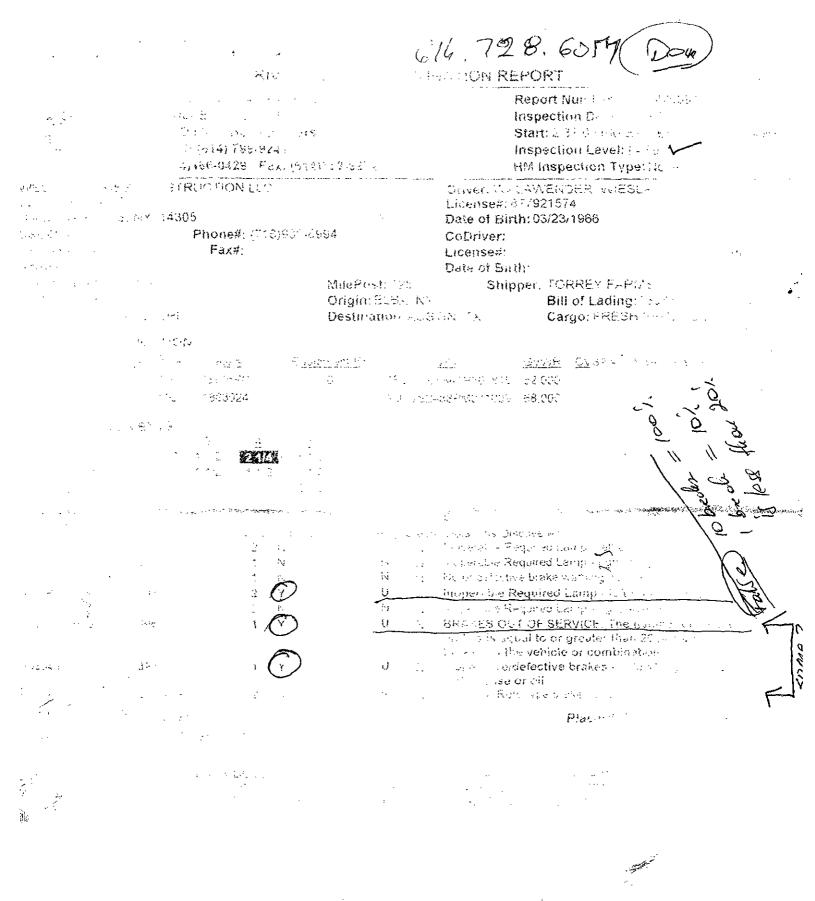

- - -

ARMSTRONG & OKEY, INC. 222 East Town Street, Second Floor Columbus, Ohio 43215-5201 (614) 224-9481 - (800) 223-9481 Fax - (614) 224-5724

- - -

|                                      |                     | •                                      |                            |                                       | ·                                       |                                             | Sector EXHIBIT                                              |
|--------------------------------------|---------------------|----------------------------------------|----------------------------|---------------------------------------|-----------------------------------------|---------------------------------------------|-------------------------------------------------------------|
|                                      |                     | DRIVE                                  | R/VEHICLE E                | XAMINATI                              | ON REPORT                               | •                                           | BEXHIBIT                                                    |
| $\overline{\bigcirc}$                | hic                 |                                        |                            | in<br>Ti                              | ime Started:                            | 14:37 Time                                  | ification Date: 01/21/2014                                  |
|                                      |                     |                                        |                            |                                       |                                         | : I - Full Inspection<br>/pe: No HM Inspect | ion                                                         |
| WESTERN ARIES                        | CONSTRUCTION L      | LC                                     |                            |                                       | river:                                  | WALAWENDER,                                 |                                                             |
| 2919 BIRCH AVENU                     |                     |                                        |                            |                                       | cense #:                                | 877921574                                   | State: NY                                                   |
| NIAGARA FALLS, N<br>USDOT #: 1063618 |                     | 716)930-6994                           |                            | Da                                    | ate of Birth:                           | 03/23/1966                                  |                                                             |
| MC/MX #: 445953                      | Fax #:              | 10)300-0334                            |                            |                                       |                                         |                                             |                                                             |
| State #:                             |                     |                                        |                            |                                       |                                         |                                             |                                                             |
| Location: ROADS                      | SIDE                | Milel                                  | Post:                      | 128                                   | · . · · · · · · · · · · · · · · · · · · | <u></u>                                     | ·                                                           |
| Highway: IR71                        |                     | Origi                                  | n: ELBA,                   | NY                                    |                                         | •                                           | 3085                                                        |
| County: DELAW                        |                     | Desti                                  | ination: AUSTI             | N, TX                                 |                                         | Cargo: FRESH F                              | RODUCE                                                      |
| r                                    | Y FARMS             |                                        | ··· <u></u>                |                                       |                                         | <u> </u>                                    | ··                                                          |
| VEHICLE IDENT                        |                     |                                        |                            | Unit VIN                              | GVWR                                    | CVSA# CV                                    | 'SA Issued # OOS Stkr.#                                     |
| Unit Type Make Ye                    |                     |                                        | ment ID<br>70 1FU          | · · · · · · · · · · · · · · · · · · · | 307816 52,000                           |                                             | SA Issued # OOS Stkr.#                                      |
| 2 ST UTIL 19                         |                     |                                        |                            |                                       | 71009 68,000                            |                                             |                                                             |
| BRAKE ADJUST                         | MENTS               |                                        |                            |                                       |                                         |                                             |                                                             |
| Axie # 1                             | 2 3                 | 4 5                                    |                            |                                       |                                         |                                             |                                                             |
| Right 1 1/4                          | 1 1/2 1 1/2         | 2 1/4 1 1/                             | 2                          |                                       |                                         |                                             |                                                             |
| Left 1 1/4                           | 1 1/2 1 1/2         | 1 1/2 1 1/                             | 2                          |                                       |                                         |                                             |                                                             |
| Chamber C-20                         | C-30 C-30           | C-30 C-3                               | 0                          |                                       |                                         |                                             |                                                             |
| VIOLATIONS :                         | · · ·               | —————————————————————————————————————— |                            |                                       |                                         |                                             |                                                             |
| Vio Code                             | Section             | Unit OOS C                             | itation # Ver              | ify* Crash Vi                         | iolation Descripti                      | on                                          |                                                             |
| 393.9                                | 393.9(a),           | 2 N                                    | h                          | V N In                                | operable Requir                         | ed Lamp - left,cente                        | er ids 2 of 3                                               |
| 393.9                                | 393.9(a)            | 1 N                                    | . N                        | N In                                  | noperable Requir                        | ed Lamp - right from                        | t turn signal                                               |
| 393.51                               | 393.51              | 1 N                                    | . <b>h</b>                 | N N                                   | lo or defective br                      | ake warning device                          | <ul> <li>no audible</li> </ul>                              |
| 393.9                                | 393.9(a)            | 2 Y                                    | ι                          |                                       |                                         | ired Lamp - left rea                        |                                                             |
| 393.9                                | 393.9(a)            | 2 N                                    | ٢                          |                                       | • •                                     | ed Lamp - right side                        |                                                             |
| 396.3A1BOS                           | 396.3(a)(1)         | 1 Y                                    | L                          | e                                     |                                         | er than 20 percent                          | Imber of defective brakes is<br>of the service brakes on th |
| 393.48A                              | 393.48(a)           | 1 Y                                    | ι                          | J N İm                                | noperative/defec                        |                                             | #1 right,contaminated with                                  |
| 393.47E                              | 393.47(e)           | 2 N                                    | ħ                          | •                                     | rease or oil<br>lamp or Roto typ        | e brake out-of-adjus                        | stment - axle #4 right                                      |
| • N - Non-OOS or D                   | river OOS Violation | ; U - Unknown                          |                            |                                       |                                         |                                             |                                                             |
| HazMat:                              | No HM T             | ransported.                            | <u> </u>                   |                                       | F                                       | Placard: NA C                               | argo Tank:                                                  |
| Special Checks:                      | Alcohol/C           | Controled Substand                     | ce Check 5                 | Traffic En                            | nforcement                              | Post C                                      | crash Inspection                                            |
| :                                    |                     | ed by Local Jurisdi                    | Ļ                          | ]<br>PASA Co                          | inducted Inspecti                       |                                             | Inspection                                                  |
|                                      | Size and            | Weight Enforceme                       | ent [                      | Drug Inte                             | rdiction Search                         | Arrests:                                    |                                                             |
| Inspection Notes                     | :                   |                                        |                            | <u></u>                               |                                         | <u></u>                                     | ,,,,,,, _                                                   |
| Special Study Fie                    |                     | ·                                      |                            |                                       | ····                                    | ······································      | <u></u>                                                     |
| Special Study1:                      |                     |                                        |                            | Special Stu                           | udy6:                                   |                                             |                                                             |
| Special Study2:                      |                     |                                        |                            | Special Stu                           | udy7:                                   |                                             | ,                                                           |
| Special Study3:                      |                     |                                        |                            | Special Stu                           | idy8:                                   |                                             |                                                             |
| Special Study4:                      |                     |                                        |                            | Special Stu                           | ıdy9:                                   |                                             |                                                             |
| Special Study5:                      |                     |                                        |                            | Special Stu                           | idy10:                                  |                                             |                                                             |
| Locally Defined F                    | ields:              |                                        |                            |                                       |                                         |                                             |                                                             |
| Report Prepared By:<br>M Irmscher    |                     | <u>Badge #:</u><br>3242                | Copy Received<br>WALAWENDE |                                       | Page 1 of 2<br>NJ                       | )9                                          | 152!Ä                                                       |
|                                      |                     |                                        |                            |                                       |                                         |                                             |                                                             |

OH3242009152

## Report Number: OH3242009152

Inspection Date: 12/29/2013 Certification Date: 01/21/2014 14:37 **Time Started:** Time Ended: 15:54 Inspection Level: I - Full Inspection HM Inspection Type: No HM Inspection

| 2919 BIRCH AVENUE |                        |  |
|-------------------|------------------------|--|
| NIAGARA FALLS, NY | 14305                  |  |
| USDOT #: 1063618  | Phone #: (716)930-6994 |  |

Fax #:

**Driver:** WALAWENDER, WIESLAW J License #: 877921574 State: NY Date of Birth: 03/23/1966

| For-Hire Carrier: Y            | Fatalities (Y/N): N               |   |
|--------------------------------|-----------------------------------|---|
| Driver Address: 2742 MAPLE AVE | Driver City: NEWFANE              | [ |
| Driver State: NY               | Driver Zip: 14108                 |   |
| Photos Taken (Y/N): N          | Supplemental Report #: N          | } |
| Co-Investigator #: N           | Reason Code: OBVI                 |   |
| Paper Report #: N              | FMCSA Credentials Verified-Y/N: Y |   |
| CDL Verified (Y/N): Y          | FMCSA OOS Order Issued(Y/N): N    |   |
| Crash Report #: N              | Orig Seal Placed by(C/D/S/U): N   |   |
|                                |                                   |   |