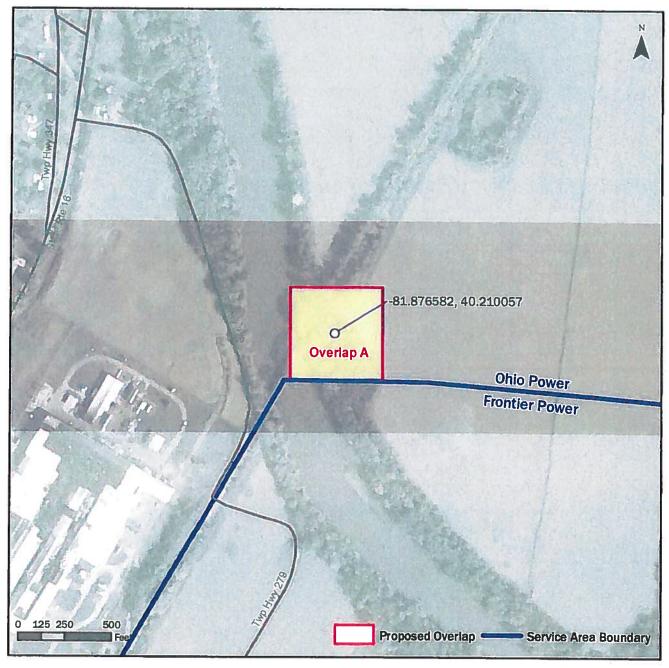

| Affected PUC                                                                                                                                | CO M      | ap No(s):                                                                                                                                                                                                                                                                                                                                                                                                                                                         | M-25 |                                                                               |                                                      |  |
|---------------------------------------------------------------------------------------------------------------------------------------------|-----------|-------------------------------------------------------------------------------------------------------------------------------------------------------------------------------------------------------------------------------------------------------------------------------------------------------------------------------------------------------------------------------------------------------------------------------------------------------------------|------|-------------------------------------------------------------------------------|------------------------------------------------------|--|
|                                                                                                                                             |           |                                                                                                                                                                                                                                                                                                                                                                                                                                                                   |      |                                                                               |                                                      |  |
| County(s):                                                                                                                                  | Coshocton |                                                                                                                                                                                                                                                                                                                                                                                                                                                                   |      | Township(s):                                                                  | Franklin                                             |  |
|                                                                                                                                             |           |                                                                                                                                                                                                                                                                                                                                                                                                                                                                   |      |                                                                               |                                                      |  |
| Reason for<br>Reallocation:                                                                                                                 |           | Frontier Power Company has existing three phase facilities just across the Muskingum River where the property that has requested electric service. While Ohio Power Company is willing to serve this customer, it has been determined that it is more practical and financially beneficial to this customer to be served by Frontier Power Company. Frontier Power Company is willing to serve this customer and the customer is requesting to be served by them. |      |                                                                               |                                                      |  |
|                                                                                                                                             |           |                                                                                                                                                                                                                                                                                                                                                                                                                                                                   |      |                                                                               |                                                      |  |
| Metes & Bounds /<br>Detailed<br>Description<br>of Reallocation:                                                                             |           | All existing services at the location will remain in Ohio Power Company territory. The area is located in Franklin township and being part of Quarter township 2 and being part of lots 2, 3 and 5 township 4, Range 6 close to County Road 271. The change of boundary will only occur to serve the location of one (1) water well, which is located at -81.876582, 40.210057.                                                                                   |      |                                                                               |                                                      |  |
| Are all affected customers aware of the proposed reallocation?  Are all affected customers in agreement with proposed reallocation?  Yes No |           |                                                                                                                                                                                                                                                                                                                                                                                                                                                                   |      |                                                                               |                                                      |  |
| If no to either<br>question, please<br>explain:                                                                                             |           |                                                                                                                                                                                                                                                                                                                                                                                                                                                                   |      |                                                                               |                                                      |  |
|                                                                                                                                             |           |                                                                                                                                                                                                                                                                                                                                                                                                                                                                   |      |                                                                               |                                                      |  |
| Frontier Power Company<br>Requesting Electric Supplier                                                                                      |           |                                                                                                                                                                                                                                                                                                                                                                                                                                                                   |      |                                                                               | Ohio Power Company<br>Transferring Electric Supplier |  |
| Printed Contact Name/Title                                                                                                                  |           |                                                                                                                                                                                                                                                                                                                                                                                                                                                                   |      | Michele L. Jeunelot, Manager Regulatory Operations Printed Contact Name/Title |                                                      |  |
| P-Crow - Signature/Date                                                                                                                     |           |                                                                                                                                                                                                                                                                                                                                                                                                                                                                   |      | M                                                                             | Signature/Date                                       |  |
| 740-622-5711<br>Contact Number                                                                                                              |           |                                                                                                                                                                                                                                                                                                                                                                                                                                                                   |      | 614-883-6870<br>Contact Number                                                |                                                      |  |

## **Proposed Reallocation of Electric Service Territory**

Accepting Company: Frontier Power

Relinquishing Company: Ohio Power

PUCO Quad Code/Name: M25/Wills Creek

Primary County/Township: Coshocton/Franklin

Map Projection: OH State Plane South Ft. NAD83

Map Date: May 28, 2014

This foregoing document was electronically filed with the Public Utilities

**Commission of Ohio Docketing Information System on** 

6/17/2014 1:50:08 PM