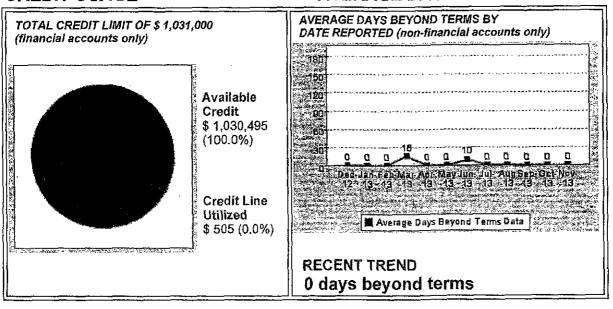

## CREDIT REPORT SUMMARY

|                                    | Financial   | Non-Financial |
|------------------------------------|-------------|---------------|
| Number of Accounts                 | 13          | 5             |
| Credit Active Since                | 02/05/2000  | 08/09/2000    |
| Number of Charge-Offs              | 0           | 0             |
| Total Past Due                     | \$0         | \$0           |
| Most Severe Status                 | Current     | Current       |
| Single Highest Credit Extended     | \$1,000,000 | \$883         |
| Total Current Credit Exposure      | \$1,151,743 | \$1,209       |
| Median Balance                     | \$1,307     | \$54          |
| Average Open Balance               | \$10,980    | \$241         |
| Recent Activity (Since 09/01/2013) |             |               |
| Number of Accounts Delinquent      | 0           | 0             |
| New Accounts Opened                | 1           | 0             |
| Inquiries                          | 0           | 0             |
| Accounts Updated                   | 8           | 3             |

## **AVERAGE DAYS BEYOND TERMS**

|                                                        | FINANCIAL ACCOUNT DETAILS |                                     |                              |                                                      |                              |                                        |                             |                                                                        |  |  |  |
|--------------------------------------------------------|---------------------------|-------------------------------------|------------------------------|------------------------------------------------------|------------------------------|----------------------------------------|-----------------------------|------------------------------------------------------------------------|--|--|--|
| Acct No/<br>Type                                       | Current<br>Status         | Date<br>Reported/<br>Date<br>Opened |                              | High Cred. or<br>Orig. Loan Amt/<br>Orig.Cred.Limit. | Current<br>Credit<br>Limit   | Balance                                | Past Due<br>Amount          | 60-Month History                                                       |  |  |  |
| 1494-3994-6/<br>Term                                   |                           | <u>12/02/2013</u><br>08/23/2011     |                              | \$61,721<br>\$61,721                                 | \$61,721                     | \$34,975                               | \$0                         | 000000/000000/<br>000000/B0BBBB/<br>BBBBBBBBBB                         |  |  |  |
|                                                        |                           |                                     |                              | 28/Monthly : Last Pa<br>al = Vehicle : Number        |                              |                                        | st Payment                  | 886888/888888/<br>886888/888888                                        |  |  |  |
| 1488-9109-2/<br>Term                                   | Current                   | 12/02/2013<br>12/31/2009            |                              | <u>\$23,693</u><br>\$23,693                          | \$23,693                     | \$6,150                                | \$0                         | 000000/000000/<br>000000/B0BBBB/<br>BBBBBBBBBB                         |  |  |  |
|                                                        |                           |                                     |                              | 9/Monthly : Last Pay<br>hicle : Number of Gu         |                              | = \$459 : Last P                       | ayment Date =               | 888888/888888/<br>888888/888888                                        |  |  |  |
| 1480-4128-7/<br>Open ended<br>credit line              | Current                   | <u>11/30/2013</u><br>03/29/2012     |                              | \$5,500                                              | \$5,500                      | \$0                                    | \$0                         | 000000/000000/<br>000000/000BBB/<br>BBBBBBB/BBBBBB/<br>BBBBBB/BBBBBBB/ |  |  |  |
| Active = Yes : I                                       | Payment A                 | mount/Frequ                         | ency ≂ \$0 :                 | Secured = Unsecur                                    | ed:Number                    | of Guarantors =                        | 0                           | BBBBBBB/BBBBBB                                                         |  |  |  |
| 1498-9776-7/<br>Line of credit                         | Current                   | <u>11/30/2013</u><br>06/20/2012     | L                            | \$925,000<br>\$1,000,000                             | \$1,000,000                  | \$0                                    | \$0                         | 000000/000000/<br>000000/BBBBBB/                                       |  |  |  |
| Active = Yes : I<br>Interest only : I<br>Number of Gua | ast Payme                 | ent Amount =                        | \$75,000 : 1                 | 14 : Payment Amou<br>Last Payment Date =<br>d = No   | nt/Frequency<br>= 11/08/2013 | = \$0/Monthly : !<br>: Collateral = Eq | Payment Type =<br>uipment : | BBBBBBBBBBBBB<br>BBBBBBBBBBBBBBBBBBBBBBBB                              |  |  |  |
| 1480-5503-0/<br>Open ended<br>credit line              | Current                   | 11/30/2013<br>03/29/2012            | <u> </u>                     | \$5,500                                              | \$5,500                      | \$505                                  | \$0                         | 000000/000000/<br>000000/00BBBB/<br>BBBBBB/BBBBBBB                     |  |  |  |
| Active = Yes : I<br>Secured = Uns                      | ayment A ecured: N        | mount/Frequ<br>umber of Gu          | ency = \$0 :<br>arantors = ( | Last Payment Amo                                     | unt = \$21 : La              | st Payment Date                        | e = 11/21/2013              | : 8888888/888888/<br>888888/88888                                      |  |  |  |
| 1535-8753-6/<br>Commercial<br>card                     | Current                   | <u>11/25/2013</u><br>02/05/2000     |                              | \$0                                                  | \$0                          | \$0                                    | \$0                         | 000000/000000/<br>0000BB/BBBBBB/<br>BBBBBB/BBBBBBB/<br>BBBBBB/BBBBBB   |  |  |  |
| Active = Yes : I                                       | Payment A                 | mount/Frequ                         | ency = Moi                   | nthly: Secured = Un                                  | secured : Nu                 | nber of Guarant                        | ors = 1                     | BBBBBB/BBBBBB                                                          |  |  |  |
| 1298-2272-7/<br>Commercial<br>card                     | Current                   | 11/16/2013<br>06/05/2008            |                              | \$91                                                 | \$20,000                     | \$0                                    | \$0                         | 000000/000000/<br>000000/000000/<br>000000/000000                      |  |  |  |