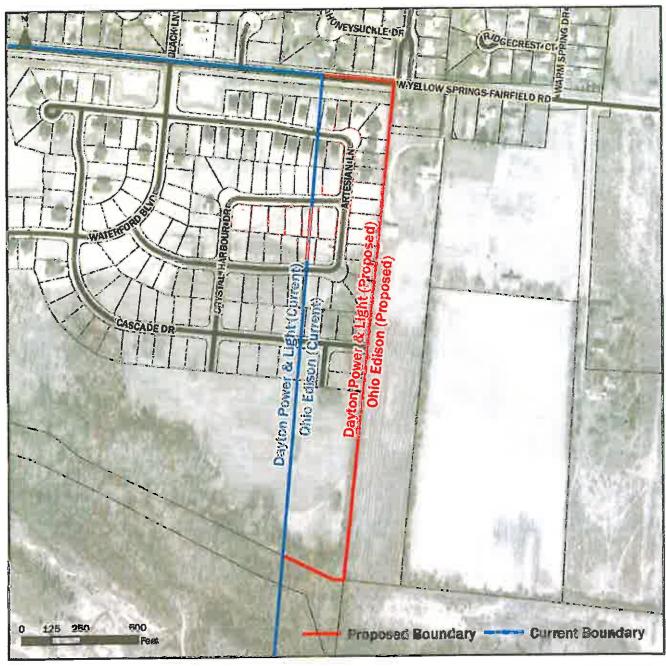

| Overlap sheets indicating proposed realisonation.                                                                                                     |                  |                                                                                                                                                                                                                                                                                                                                                                                                                                                                                                                                                                                                                                                                                               |                          |                                                     |                  |
|-------------------------------------------------------------------------------------------------------------------------------------------------------|------------------|-----------------------------------------------------------------------------------------------------------------------------------------------------------------------------------------------------------------------------------------------------------------------------------------------------------------------------------------------------------------------------------------------------------------------------------------------------------------------------------------------------------------------------------------------------------------------------------------------------------------------------------------------------------------------------------------------|--------------------------|-----------------------------------------------------|------------------|
| Affected PUCO Map No(s):                                                                                                                              |                  |                                                                                                                                                                                                                                                                                                                                                                                                                                                                                                                                                                                                                                                                                               | PUCO MAP # P7 (Fairborn) |                                                     |                  |
| County(s):                                                                                                                                            | ): Greene County |                                                                                                                                                                                                                                                                                                                                                                                                                                                                                                                                                                                                                                                                                               |                          | Township(s):                                        | City of Fairborn |
| Reason for<br>Reallocation:                                                                                                                           |                  | The residential development site is located on the border of DP&L and Ohio Edison's electric service territories. The current territory border passes through the middle of several lots within this development. In order to alleviate any concern over which entity is entitled to serve the bifurcated lots, the Companies have agreed to extend DP&L's border to include the lots in question, while relinquishing another sector of the development to Ohio Edison. The metes & bounds description below establishes the sector that is to become part of DP&L's electric service territory.                                                                                             |                          |                                                     |                  |
| Metes & Bounds /<br>Detailed<br>Description<br>of Reallocation:                                                                                       |                  | On Quadrangle map P-7 located in Greene County, situate in Section 15, Town 3, Range 8 M.Rs., City of Fairborn, Greene County, Ohio and being a 16.7392 acre tract of land described as follows:  Starting at a point at the northeast corner of Waterford Landing, Section 1 as recorded in Plat Cabinet 37, Pages 154A-156A; thence S 05° 37' 03" W a distance of 2148.51 feet to a point; thence N 86° 00' 32" W a distance of 59.50 feet to a point; thence N 64° 04' 54" W a distance of 305.65 feet to a point; thence N 05° 37' 03" E a distance of 2044.99 feet to a point; thence S 84° 14' 40" E a distance of 346.14 feet to the true point of beginning containing 16.7392 acres. |                          |                                                     |                  |
| Are all affected customers aware of the proposed reallocation? X Yes No  Are all affected customers in agreement with proposed reallocation? X Yes No |                  |                                                                                                                                                                                                                                                                                                                                                                                                                                                                                                                                                                                                                                                                                               |                          |                                                     |                  |
| If no to either question, please explain:                                                                                                             |                  |                                                                                                                                                                                                                                                                                                                                                                                                                                                                                                                                                                                                                                                                                               |                          |                                                     |                  |
|                                                                                                                                                       |                  |                                                                                                                                                                                                                                                                                                                                                                                                                                                                                                                                                                                                                                                                                               |                          |                                                     |                  |
| The Dayton Power and Light Company Requesting Electric Supplier                                                                                       |                  |                                                                                                                                                                                                                                                                                                                                                                                                                                                                                                                                                                                                                                                                                               |                          | Ohio Edison Transferring Electric Supplier          |                  |
| BARRY J. BENTLEY !                                                                                                                                    |                  |                                                                                                                                                                                                                                                                                                                                                                                                                                                                                                                                                                                                                                                                                               |                          | GLENN F. BOWMAN GEN SUP. Printed Contact Name/Title |                  |
| Bon & Bully She Fisour 4-17-1                                                                                                                         |                  |                                                                                                                                                                                                                                                                                                                                                                                                                                                                                                                                                                                                                                                                                               |                          |                                                     |                  |
| Signature/Date / N/V                                                                                                                                  |                  |                                                                                                                                                                                                                                                                                                                                                                                                                                                                                                                                                                                                                                                                                               |                          | 3                                                   | 30-436-4007      |
|                                                                                                                                                       | J'               |                                                                                                                                                                                                                                                                                                                                                                                                                                                                                                                                                                                                                                                                                               | t Number                 |                                                     | Contact Number   |

Accepting Company: DP&L

Relinquishing Company: Ohio Edison

PUCO Quad Code/Name: P7/Fairborn

Primary County/Municipality: Greene/Fairborn

Map Projection: OH State Plane South Ft. NAD83

Map Date: February 7, 2014