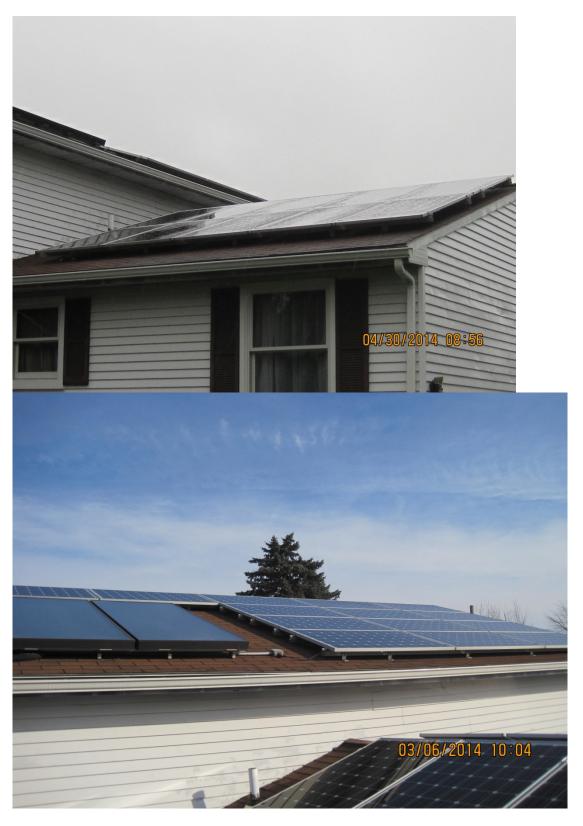

## **G.4b Total number of Modules: 14**

However the photograph of the facility submitted under Section G.3 shows more than 14 modules. Please clarify the number of modules and submit additional photographs if necessary.

**Answer 1**: The total number of modules is 34.

**Question 2:** In Section G.4.1 of the application, you have submitted the following:

**G.4.1.a Manufacturer:** Solarworld