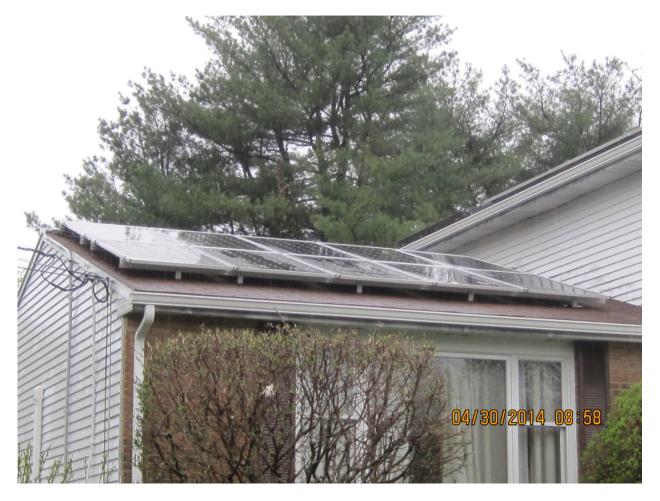

## **G.4b Total number of Modules: 14**

However the photograph of the facility submitted under Section G.3 shows more than 14 modules. Please clarify the number of modules and submit additional photographs if necessary.

**Answer 1**: The total number of modules is 34.

**Question 2:** In Section G.4.1 of the application, you have submitted the following:

**G.4.1.a Manufacturer:** Solarworld