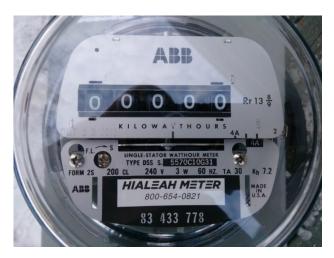

## Case No. 14-0651-EL-REN Donahue Jr.-Tom-OH-PV-6kW Residence

6 kW

24 Mage modules at 250 watts

17920 Waldo Road, Marysville, OH 43040

Meter Manufacturer: ABB Meter Model: Hialeah Meter Meter Serial Number: 83433778