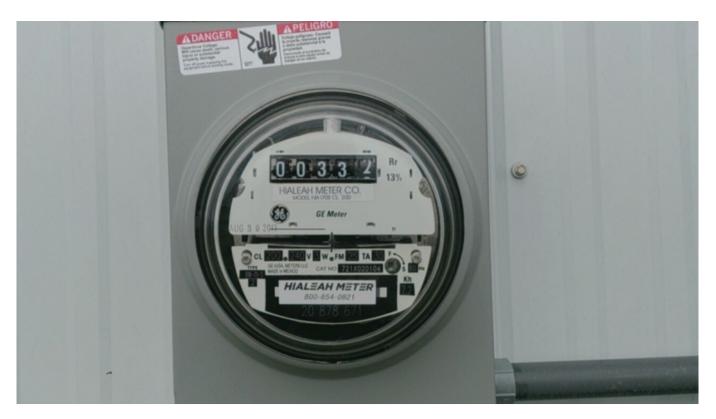

Answer 1: The serial numbers for the meters should actually be different. See information and photos below:

Case No. 14-0452-EL-REN
Donahue SR.-Tom-OH-PV-6.75kW Residence
6.75 kW

27 Mage Solar modules at 250 watts 17881 Waldo Rd., Marrysville, OH 43040

Meter Manufacturer: GE Meter Meter Model: Hialeah Meter Meter Serial Number: 20878671