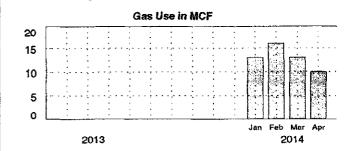

| Average     | sage Companison<br>Daily Temperature<br>Billing Period | 2012<br>52°F      | 2013<br>42°F       |
|-------------|--------------------------------------------------------|-------------------|--------------------|
| 28          | Gas Use In                                             |                   | 721                |
| 21          |                                                        |                   |                    |
| 14          |                                                        |                   |                    |
| 7           |                                                        |                   |                    |
|             |                                                        |                   |                    |
| Apr<br>2012 | May Jun Jul Aug Sep Oct                                | Nov Dec Jan F     | eb Mar Apr<br>2013 |
|             | Average monthly use: Total annual use:                 | 6.3 MC<br>75.1 MC |                    |
|             | iod And Meter Readings                                 |                   | Difference         |
| Date        | Kead i voe                                             | Reading           | Difference         |