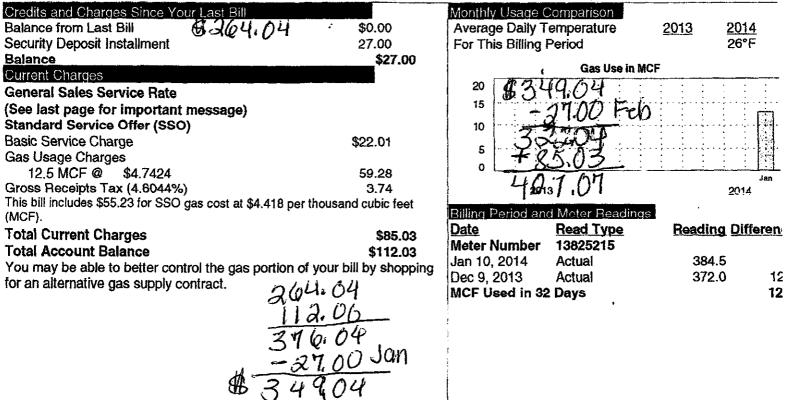

Page 1

1439 SULZER AVE EUCLID OH 44132-2725

Cycle 04

Account Number 1 5000 4953 1404

**Date Prepared** 

December 11, 2013

\$ 264 04

For questions about Dominion East Ohio charges call 1-800-362-7557