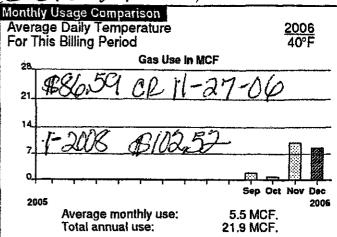

Page 2 o

1439 SULZER AVE EUCLID OH 44132-2725

Account Number Date Prepared 1 5000 4953 1404 April 26, 2013

y yominion

\$121.39 chedit

For questions about Dominion East Ohio charges call 1-800-362-7557.

| ļ | Credits And Charges Since Your Last Bill                                                         |          |
|---|--------------------------------------------------------------------------------------------------|----------|
| ļ | Balance from last bill Incorred                                                                  | 8892.61  |
| ļ | Payment on Apr 24, 2013 - Thank You                                                              | 46.39 CR |
|   | Security Deposit Credit                                                                          | 75.00 CR |
|   | Balance                                                                                          | \$771.22 |
|   | Current Charges                                                                                  | -        |
|   | Dominion East Ohio Distribution Charges                                                          |          |
|   | Basic Service Charge                                                                             | \$20.95  |
|   | Usage-Based Charges                                                                              |          |
|   | .6 MCF @ \$1.3500                                                                                | .81      |
|   | Gross Receipts Tax (4.6044%)                                                                     | 1.00     |
|   | Total Dominion East Ohio Charges                                                                 | \$22.76  |
|   | For questions about Dominion East Ohio charges, call                                             |          |
|   | us at 1-800-362-7557.                                                                            |          |
|   | Constellation Energy Gas Choice, Inc Cha                                                         |          |
|   | Standard Choice Offer (SCO)                                                                      |          |
|   | Gas Cost .6 McF @ \$4.576                                                                        | \$2.75   |
|   | Sales Tax                                                                                        | .21      |
| 1 | Total CONSTELLATION ENERGY GAS CHOICE, INC                                                       | \$2.96   |
|   | For questions about gas supply costs, contact CONSTELLATION ENERGY GAS CHOICE, INC at            |          |
| - | CONSTELLATION ENERGY GAS CHOICE, INC at                                                          |          |
|   | 1-888-898-4323 or 100 South 4th Street Martins Ferry,<br>Ohio 43935 Ohio Commercial Marketing or |          |
| l | www.mxenergy.com.                                                                                |          |
|   | Total Current Charges                                                                            | \$25.72  |
|   | Total Account Balance                                                                            | \$796.94 |
|   | This is your Final Bill.                                                                         |          |

| Average     | sage Companison<br>Daily Temperature<br>Billing Period | 2012<br>52°F      | 2013<br>42°F       |
|-------------|--------------------------------------------------------|-------------------|--------------------|
| 28          | Gas Use In                                             |                   | 721                |
| 21          |                                                        |                   |                    |
| 14          |                                                        |                   |                    |
| 7           |                                                        |                   |                    |
|             |                                                        |                   |                    |
| Apr<br>2012 | May Jun Jul Aug Sep Oct                                | Nov Dec Jan F     | eb Mar Apr<br>2013 |
|             | Average monthly use: Total annual use:                 | 6.3 MC<br>75.1 MC |                    |
|             | iod And Meter Readings                                 |                   | Difference         |
| Date        | Kead i voe                                             | Reading           | Difference         |

April 24, 2013 \$46,39 Credit not warranted 296 constellation dispute 7 96 194 Depute

GWENDOLYN C TANDY 1439 SULZER AVE EUCLID OH 44132-2725 April 23, 2014

Dominion

This ilegal charge of \$1654.18

sent to CBE, to collect, is