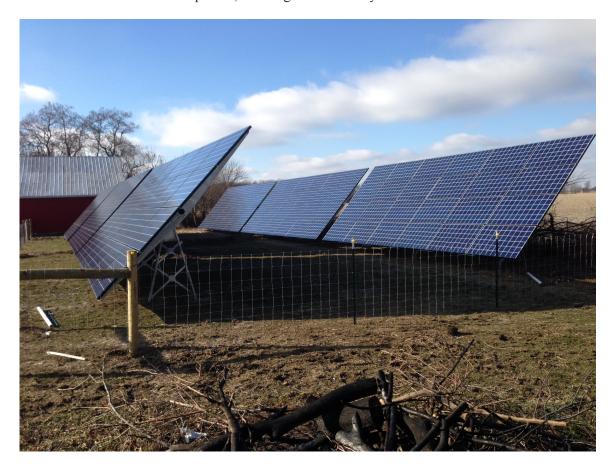

## Case No. 14-0067-EL-REN Marvel, John Residence - J Marvel Staff Interrogatories — Initial Set - Response

Question 1: The picture of the SPV array in section G is distorted and unclear. Please provide a clearer image of the modules.

Answer 1: Please see the two photos, showing the SPV array.

This foregoing document was electronically filed with the Public Utilities

**Commission of Ohio Docketing Information System on** 

3/11/2014 5:17:02 PM