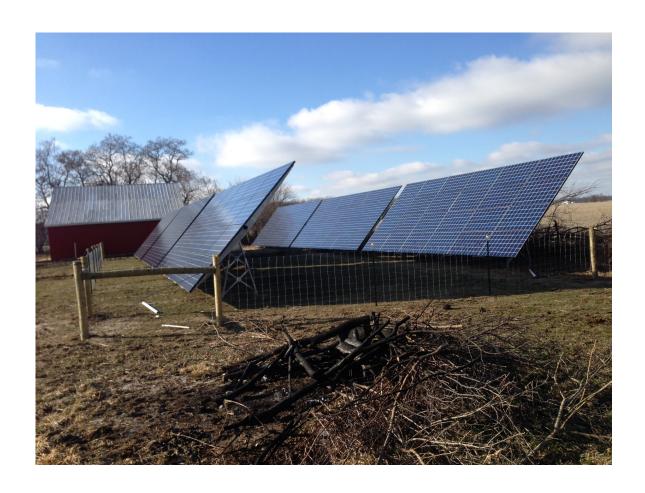

## Case No. 14-0067-EL-REN Marvel, John Residence - J Marvel Staff Interrogatories — Initial Set - Response

Question 1: The picture of the SPV array in section G is distorted and unclear. Please provide a clearer image of the modules.

Answer 1: Please see the two photos, showing the SPV array.

This foregoing document was electronically filed with the Public Utilities

**Commission of Ohio Docketing Information System on** 

3/11/2014 5:17:02 PM