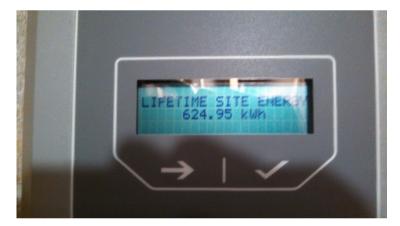

Please confirm if we can use the address returned by USPS.com as the street address for the facility.

**Answer 1:** The correct address is:

3805 S Woods Edge Bend Bloomington, IN 47401

**Question 2:** In Section N.1.e of the application, you are required to submit a photograph of the meter(s) with date image taken. The meter reading(s) must be clearly visible in the photograph.

The meter reading in the photograph submitted under Section N.1.e is unclear and not visible. Please submit a photograph of the meter in which the meter reading is clearly visible and indicate the date when the photograph was taken. The below photo was taken on 02/27/2014.