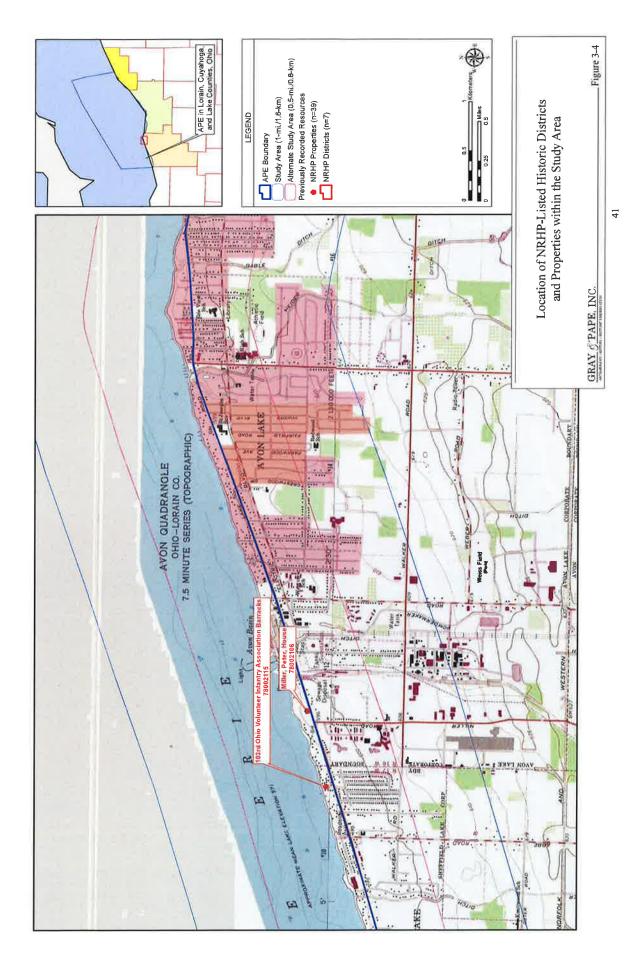

| Pennsylvania<br>Railway Ore Dock<br>(DELISTED)   | Globe Machine and Stamping Company | * Also a National Historic Landmark |
| Table 3-2. Nat<br>Area                                                                             | National<br>Register<br>Reference<br>Number | 91001855                                                                 | 92000242                                        | 93001439                     | 94000245                                                                                          | 94000413                                                                                                         | 95000492                                         | 12001180                           | * Also a National                   |











46



| OHI Number  CUY0000811  CUY0002711  Jo  CUY0002811  F |                              |                              |                             |                             |      |         |          |
|-------------------------------------------------------|------------------------------|------------------------------|-----------------------------|-----------------------------|------|---------|----------|
|                                                       | Present Name                 | Address                      | Architectural Style         | Historical Use              | Date | Easting | Northing |
|                                                       | Euclid Beach Park<br>Gateway | Lake Shore Blvd & E<br>156th | Exotic Revivals             | N/A