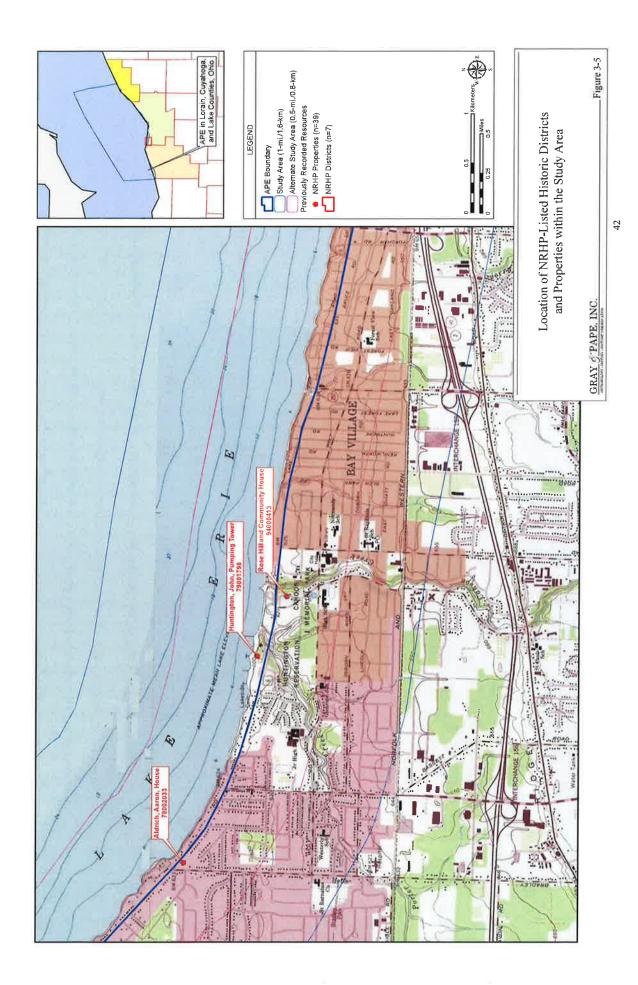

| Pennsylvania<br>Railway Ore Dock<br>(DELISTED)   | Globe Machine and Stamping Company | * Also a National Historic Landmark |
| Table 3-2. Nat<br>Area                                                                             | National<br>Register<br>Reference<br>Number | 91001855                                                                 | 92000242                                        | 93001439                     | 94000245                                                                                          | 94000413                                                                                                         | 95000492                                         | 12001180                           | * Also a National                   |











46



| OHI Number  CUY0000811  CUY0002711  Jo  CUY0002811  F |                              |                              |                             |                             |      |         |          |
|-------------------------------------------------------|------------------------------|------------------------------|-----------------------------|-----------------------------|------|---------|----------|
|                                                       | Present Name                 | Address                      | Architectural Style         | Historical Use              | Date | Easting | Northing |
|                                                       | Euclid Beach Park<br>Gateway | Lake Shore Blvd & E<br>156th | Exotic Revivals             | N/A