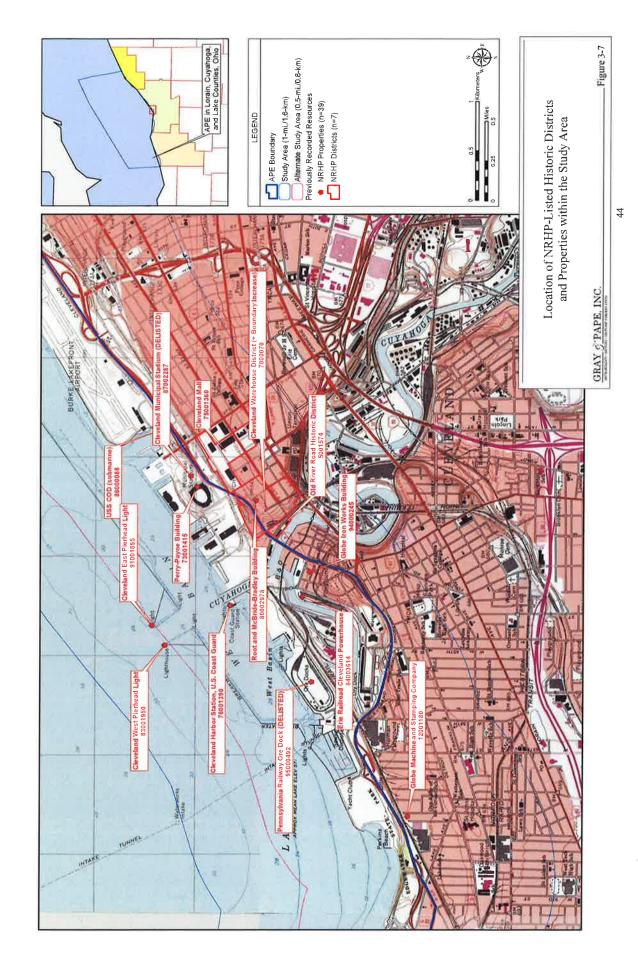

| Pennsylvania<br>Railway Ore Dock<br>(DELISTED)   | Globe Machine and Stamping Company | * Also a National Historic Landmark |
| Table 3-2. Nat<br>Area                                                                             | National<br>Register<br>Reference<br>Number | 91001855                                                                 | 92000242                                        | 93001439                     | 94000245                                                                                          | 94000413                                                                                                         | 95000492                                         | 12001180                           | * Also a National                   |











46



| OHI Number  CUY0000811  CUY0002711  Jo  CUY0002811  F |                              |                              |                             |                             |      |         |          |
|-------------------------------------------------------|------------------------------|------------------------------|-----------------------------|-----------------------------|------|---------|----------|
|                                                       | Present Name                 | Address                      | Architectural Style         | Historical Use              | Date | Easting | Northing |
|                                                       | Euclid Beach Park<br>Gateway | Lake Shore Blvd & E<br>156th | Exotic Revivals             | N/A