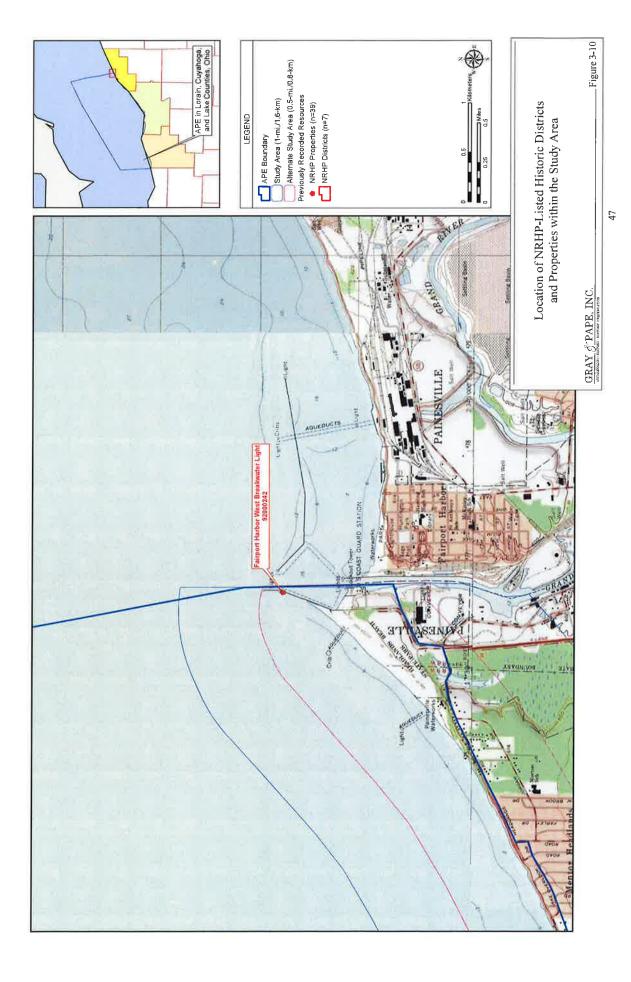

|                                                                                                    |                                             | T                                                                        |                                                 | _                            |                                                                                                   |                                                                                                                  |                                                  | Т                                  |                                     |
|----------------------------------------------------------------------------------------------------|---------------------------------------------|--------------------------------------------------------------------------|-------------------------------------------------|------------------------------|---------------------------------------------------------------------------------------------------|------------------------------------------------------------------------------------------------------------------|--------------------------------------------------|------------------------------------|-------------------------------------|
| e along the Study                                                                                  | NRHP Eligibility<br>Status                  | Listed                                                                   | Listed                                          | Listed                       | Listed                                                                                            | Listed                                                                                                           | Delisted<br>(Demolished)                         | Listed                             |                                     |
| ie Coastline                                                                                       | Northing                                    | 4595430                                                                  | 4623760                                         | 4590915                      | 4593830                                                                                           | 4593120                                                                                                          | 4593810                                          | 4592833                            |                                     |
| the Lake Er                                                                                        | Easting                                     | 440300                                                                   | 476600                                          | 401614                       | 440840                                                                                            | 422650                                                                                                           | 439730                                           | 438377                             |                                     |
| km) of                                                                                             | Date                                        | 1909                                                                     | 1920                                            | 1916                         | 1890                                                                                              | 1                                                                                                                | 1911                                             | 3                                  |                                     |
| Places-Listed Properties Located within 1 mile (1.6 km) of the Lake Erie Coastline along the Study | Historical Use                              | Defense - Coast Guard<br>Facility;<br>Transportation - Water-<br>Related | Transportation - Water-<br>Related              | Domestic -Single<br>Dwelling | Industry/Processing/Ext<br>raction - Manufacturing<br>Facility                                    | Domestic - Single<br>Dwelling;<br>Social - Meeting Hall;<br>Government - Fire<br>Station;<br>Education - Library | Transportation - Rail-<br>Related, Water-Related | 1                                  |                                     |
| Listed Properties Loc                                                                              | Architectural Style                         | Light station                                                            | Light Station                                   | Classical Revival            | Late Nineteenth and<br>Early Twentieth<br>Century American<br>Movements;<br>Functional Industrial | Colonial Revival                                                                                                 | I                                                | -                                  |                                     |
| istoric Places-                                                                                    | Address                                     | E breakwater<br>pierhead,<br>entrance to<br>Cleveland<br>harbor          | W breakwater<br>pierhead,<br>harbor<br>entrance | 309 5th St                   | 2320 Center<br>St                                                                                 | Jct of Cahoon<br>& Lake Rds                                                                                      | On Lake Erie<br>at Whiskey<br>Island             | 1250 W 76th<br>St                  |                                     |
| Table 3-2. National Register of Historic Area                                                      | Present Name                                | Cleveland East<br>Pierhead Light                                         | Fairport Harbor<br>West Breakwater<br>Light     | Moore, Leonard M.,<br>House  | Globe Iron Works<br>Building                                                                      | Rose Hill and<br>Community House                                                                                 | Pennsylvania<br>Railway Ore Dock<br>(DELISTED)   | Globe Machine and Stamping Company | * Also a National Historic Landmark |
| Table 3-2. Nat<br>Area                                                                             | National<br>Register<br>Reference<br>Number | 91001855                                                                 | 92000242                                        | 93001439                     | 94000245                                                                                          | 94000413                                                                                                         | 95000492                                         | 12001180                           | * Also a National                   |