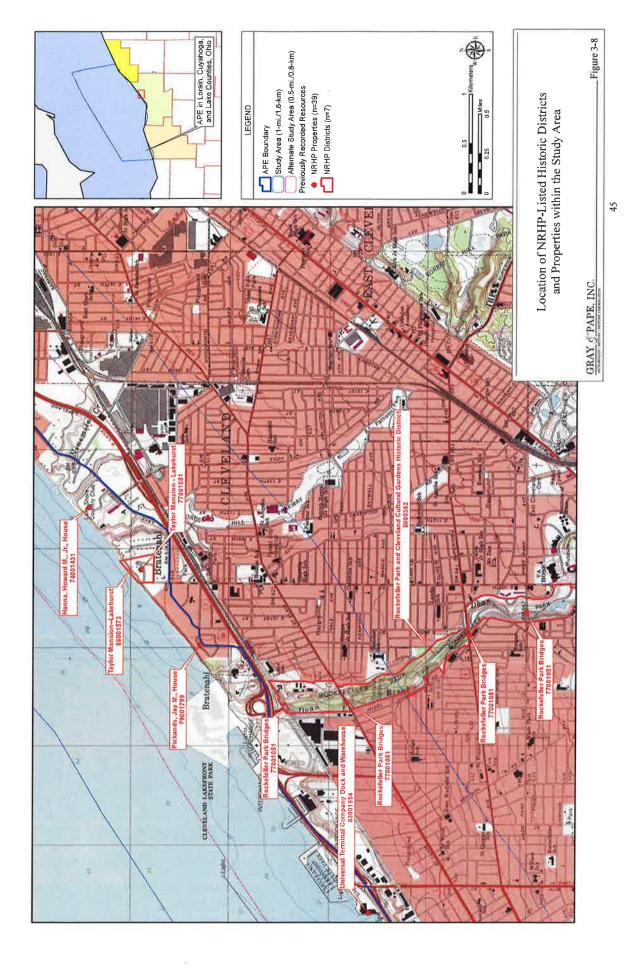

| along the Study                                                                                    | NRHP Eligibility<br>Status                  | Listed                                                                 | Listed                       | Listed                       | Listed                             | Listed                           | Listed                       | Listed                                        | Listed                                                      | Listed                                                                       | Listed                                | Listed                           |
|----------------------------------------------------------------------------------------------------|---------------------------------------------|------------------------------------------------------------------------|------------------------------|------------------------------|------------------------------------|----------------------------------|------------------------------|-----------------------------------------------|-------------------------------------------------------------|------------------------------------------------------------------------------|---------------------------------------|----------------------------------|
| ie Coastline                                                                                       | Northing                                    | 4593610                                                                | 4594170                      | 4594830                      | 4592230                            | 4590900                          | 4592930                      | 4593420                                       | 4594640                                                     | 4599281                                                                      | 4594370                               | 4591115                          |
| the Lake Er                                                                                        | Easting                                     | 433340                                                                 | 419970                       | 411500                       | 400600                             | 401900                           | 405560                       | 422050                                        | 410740                                                      | 448021                                                                       | 441560                                | 401405                           |
| km) of 1                                                                                           | Date                                        | 1838                                                                   | 1829                         | 1830                         | 1909                               | 1928                             | 1845                         | ï                                             | 1910                                                        | 1907                                                                         | 1884                                  | 1922                             |
| Places-Listed Properties Located within 1 mile (1.6 km) of the Lake Erie Coastline along the Study | Historical Use                              | Domestic -Single Dwelling; Commerce/Trade - Business; Commerce/Trade - | Domestic -Single<br>Dwelling | Domestic -Single<br>Dwelling | Transportation - Water-<br>Related | Recreation and Culture - Theater | Domestic -Single<br>Dwelling | Industry/Processing/Ext raction - Water Works | Domestic- Camp                                              | Domestic -Single<br>Dwelling                                                 | Commerce/Trade -<br>Specialty Store   | Domestic - Hotel                 |
| Listed Properties Loca                                                                             | Architectural Style                         | 1.                                                                     | Federal                      | Greek Revival                | / MBC                              | 1                                | Greek Revival                | į.                                            | t                                                           | Late Nineteenth and<br>Twentieth Century<br>Revivals; Renaissance<br>Revival | L                                     | Renaissance                      |
|                                                                                                    | Address                                     | 14710 Lake<br>Ave                                                      | 30663 Lake<br>Rd             | 33740 Lake<br>Rd             | Lorain Harbor                      | Broadway &<br>6th St             | 3535 E Erie<br>Ave           | 28600 Lake<br>Rd                              | 5501 E Lake<br>Rd                                           | 9619 Lake<br>Shore Blvd                                                      | 1220-1230 W<br>6th St                 | SWC Erie &<br>Washington<br>Aves |
| Table 3-2. National Register of Historic<br>Area                                                   | Present Name                                | Honam, John,<br>House                                                  | Aldrich, Aaron,<br>House     | Miller, Peter, House         | Lorain Lighthouse                  | Palace Theatre<br>Building       | Root, William H,<br>House    | Huntington, John,<br>Pumping Tower            | 103rd Ohio<br>Volunteer Infantry<br>Association<br>Barracks | Pickands, Jay M.,<br>House                                                   | Root and McBride-<br>Bradley Building | Antlers Hotel                    |
| Table 3-2. Na<br>Area                                                                              | National<br>Register<br>Reference<br>Number | 77001054                                                               | 78002033                     | 78002106                     | 78002108                           | 78002109                         | 78002110                     | 79001798                                      | 78002115                                                    | 79001799                                                                     | 80002978                              | 82001470                         |

| 8017                                        |                                                     |                                          |                                       |                                                                                                      |      |         |          |                            |
|---------------------------------------------|-----------------------------------------------------|------------------------------------------|---------------------------------------|------------------------------------------------------------------------------------------------------|------|---------|----------|----------------------------|
| National<br>Register<br>Reference<br>Number | Present Name                                        | Address                                  | Architectural Style                   | Historical Use                                                                                       | Date | Easting | Northing | NRHP Eligibility<br>Status |
| 83001950                                    | Cleveland West<br>Pierhead Light                    | Cleveland<br>Harbor on<br>Lake Erie      | 31                                    | Domestic – Single<br>Dwelling; Defense –<br>Military Facility;<br>Transportation – Water-<br>related | 1909 | 440100  | 4595300  | Listed                     |
| 83001954                                    | Universal Terminal<br>Company Dock and<br>Warehouse | 5451 N<br>Marginal Rd                    | ı                                     | Commerce/Trade -<br>Warehouse                                                                        | 1929 | 445320  | 4597580  | Listed                     |
| 83004278                                    | Westlake Hotel                                      | 19000 Lake<br>Rd                         | Spanish Colonial<br>Revival           | Domestic -Multiple<br>Dwelling                                                                       | 1925 | 430447  | 4592590  | Listed                     |
| 85002833                                    | Broadway Building                                   | SE corner of<br>W Erie Ave &<br>Broadway | ſ                                     | Commerce/Trade –<br>Professional, Specialty<br>Store                                                 | 1926 | 401670  | 4591200  | Listed                     |
| 84003614                                    | Erie Railroad<br>Cleveland<br>Powerhouse            | 1246 River<br>Rd                         |                                       | Industry/Processing/Ext<br>raction – Energy Facility                                                 | 1906 | 440590  | 4593900  | Listed                     |
| 86001573                                    | Taylor Mansion<br>Lakehurst                         | 193 Bratenahl<br>Rd                      | Colonial Revival;<br>Georgian Revival | Domestic - Single<br>Dwelling                                                                        | 1918 | 448777  | 4599892  | Listed                     |
| *86000088                                   | USS COD<br>(submarine)                              | N Marginal Dr                            | Gato class submarine                  | Defense - Naval<br>Facility; Transportation -<br>Water-Related                                       | 1943 | 442255  | 4595395  | Listed                     |
| 86000850                                    | Eagles Building                                     | 575<br>Broadway                          | Classical Revival                     | Commerce/Trade -<br>Specialty Store; Social -<br>Clubhouse                                           | 1918 | 401845  | 4590940  | Listed                     |
| 87001248                                    | Duane Block                                         | 387-401<br>Broadway                      |                                       | Domestic - Multiple<br>Dwelling;<br>Commerce/Trade -<br>Specialty Store                              | 1906 | 401725  | 4591100  | Listed                     |
| 87001374                                    | Lorain Fire Station<br>No 1                         | 605 W 4th St                             | Colonial Revival                      | Government - fire station                                                                            | 1912 | 401460  | 4591100  | Listed                     |
| 87002287                                    | Cleveland Municipal Stadium (DELISTED)              | Erieview Dr                              | ł                                     | Recreation and Culture<br>- Sports Facility                                                          | 1930 | 441808  | 4595041  | Delisted<br>(Demolished)   |

|                                                                                                    |                                             | T                                                                        |                                                 | _                            |                                                                                                   |                                                                                                                  |                                                  | Т                                  |                                     |
|----------------------------------------------------------------------------------------------------|---------------------------------------------|--------------------------------------------------------------------------|-------------------------------------------------|------------------------------|---------------------------------------------------------------------------------------------------|------------------------------------------------------------------------------------------------------------------|--------------------------------------------------|------------------------------------|-------------------------------------|
| e along the Study                                                                                  | NRHP Eligibility<br>Status                  | Listed                                                                   | Listed                                          | Listed                       | Listed                                                                                            | Listed                                                                                                           | Delisted<br>(Demolished)                         | Listed                             |                                     |
| ie Coastline                                                                                       | Northing                                    | 4595430                                                                  | 4623760                                         | 4590915                      | 4593830                                                                                           | 4593120                                                                                                          | 4593810                                          | 4592833                            |                                     |
| the Lake Er                                                                                        | Easting                                     | 440300                                                                   | 476600                                          | 401614                       | 440840                                                                                            | 422650                                                                                                           | 439730                                           | 438377                             |                                     |
| km) of                                                                                             | Date                                        | 1909                                                                     | 1920                                            | 1916                         | 1890                                                                                              | 1                                                                                                                | 1911                                             | 3                                  |                                     |
| Places-Listed Properties Located within 1 mile (1.6 km) of the Lake Erie Coastline along the Study | Historical Use                              | Defense - Coast Guard<br>Facility;<br>Transportation - Water-<br>Related | Transportation - Water-<br>Related              | Domestic -Single<br>Dwelling | Industry/Processing/Ext<br>raction - Manufacturing<br>Facility                                    | Domestic - Single<br>Dwelling;<br>Social - Meeting Hall;<br>Government - Fire<br>Station;<br>Education - Library | Transportation - Rail-<br>Related, Water-Related | 1                                  |                                     |
| Listed Properties Loc                                                                              | Architectural Style                         | Light station                                                            | Light Station                                   | Classical Revival            | Late Nineteenth and<br>Early Twentieth<br>Century American<br>Movements;<br>Functional Industrial | Colonial Revival                                                                                                 | I                                                | -                                  |                                     |
| istoric Places-                                                                                    | Address                                     | E breakwater<br>pierhead,<br>entrance to<br>Cleveland<br>harbor          | W breakwater<br>pierhead,<br>harbor<br>entrance | 309 5th St                   | 2320 Center<br>St                                                                                 | Jct of Cahoon<br>& Lake Rds                                                                                      | On Lake Erie<br>at Whiskey<br>Island             | 1250 W 76th<br>St                  |                                     |
| Table 3-2. National Register of Historic Area                                                      | Present Name                                | Cleveland East<br>Pierhead Light                                         | Fairport Harbor<br>West Breakwater<br>Light     | Moore, Leonard M.,<br>House  | Globe Iron Works<br>Building                                                                      | Rose Hill and<br>Community House                                                                                 | Pennsylvania<br>Railway Ore Dock<br>(DELISTED)   | Globe Machine and Stamping Company | * Also a National Historic Landmark |
| Table 3-2. Nat<br>Area                                                                             | National<br>Register<br>Reference<br>Number | 91001855                                                                 | 92000242                                        | 93001439                     | 94000245                                                                                          | 94000413                                                                                                         | 95000492                                         | 12001180                           | * Also a National                   |