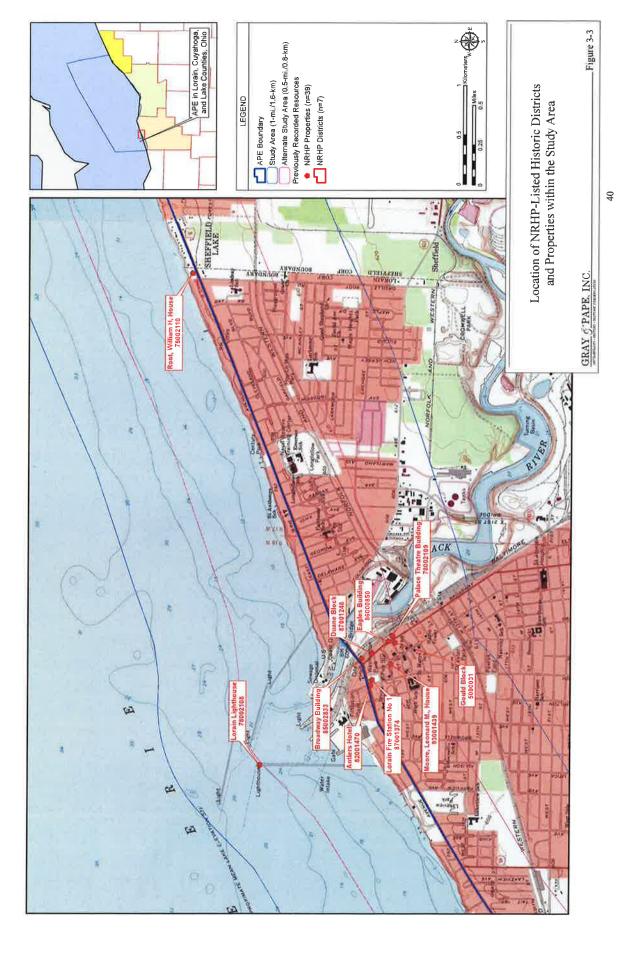

| Pennsylvania<br>Railway Ore Dock<br>(DELISTED)   | Globe Machine and Stamping Company | * Also a National Historic Landmark |
| Table 3-2. Nat<br>Area                                                                             | National<br>Register<br>Reference<br>Number | 91001855                                                                 | 92000242                                        | 93001439                     | 94000245                                                                                          | 94000413                                                                                                         | 95000492                                         | 12001180                           | * Also a National                   |











46



| OHI Number  CUY0000811  CUY0002711  Jo  CUY0002811  F |                              |                              |                             |                             |      |         |          |
|-------------------------------------------------------|------------------------------|------------------------------|-----------------------------|-----------------------------|------|---------|----------|
|                                                       | Present Name                 | Address                      | Architectural Style         | Historical Use              | Date | Easting | Northing |
|                                                       | Euclid Beach Park<br>Gateway | Lake Shore Blvd & E<br>156th | Exotic Revivals             | N/A