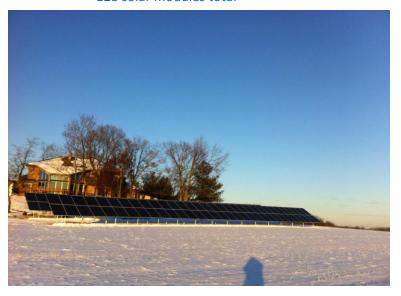

## Case No. 14-0092-EL-REN Leaver 30.72kW Solar Array Staff Interrogatories – Initial Set

**Question 1:** In **Section G.4b** of the application, you stated the following: Total number of Solar Photovoltaic Modules: 128

**However** all 128 modules are not visible in the photograph submitted (Section G.3.). Please indicate the configuration (rows X columns) of both the PV arrays.

**Answer 1: <insert answer here>** 

First array consists of 2 rows of 32 for a total of 64 solar modules Second array consists of 2 rows of 32 for a total of 64 solar modules 128 solar modules total