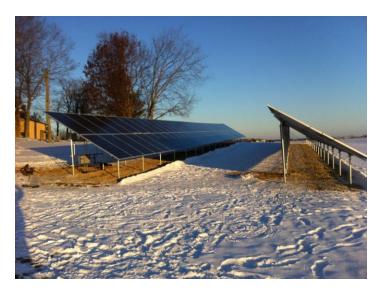

**However** all 128 modules are not visible in the photograph submitted (Section G.3.). Please indicate the configuration (rows X columns) of both the PV arrays.

**Answer 1: <insert answer here>** 

First array consists of 2 rows of 32 for a total of 64 solar modules Second array consists of 2 rows of 32 for a total of 64 solar modules 128 solar modules total