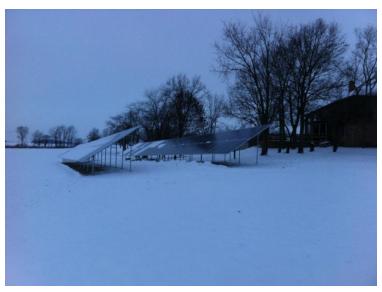

**However** all 128 modules are not visible in the photograph submitted (Section G.3.). Please indicate the configuration (rows X columns) of both the PV arrays.

**Answer 1: <insert answer here>** 

First array consists of 2 rows of 32 for a total of 64 solar modules Second array consists of 2 rows of 32 for a total of 64 solar modules 128 solar modules total