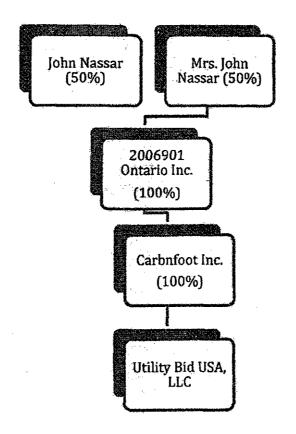

Exhibit A-13: Corporate Structure

- Blue Power Distributed Energy Corp.
   Licensed and certified to provide retail electricity services within the Province of Ontario, Canada.
- Utility Bid USA LLC.
   Received market-based rate authority to sell energy, capacity and ancillary services from the Federal Energy Regulatory Commission on June 5, 2013 under Docket No. ER13-1303.