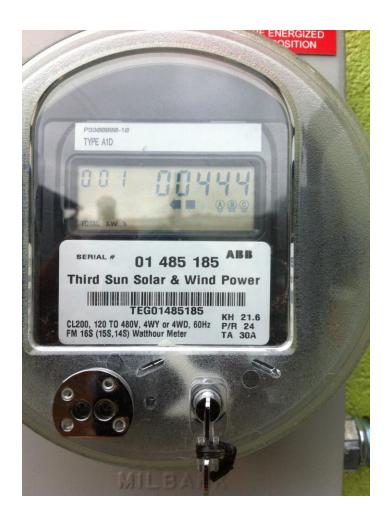

| N.1.b Serial Number:          | 01 485 185    |
|-------------------------------|---------------|
| N.1.c Type: <mark>A1D</mark>  | _             |
| N.1.d Date of Last Certificat | ion: 8/5/2013 |

Attach a photograph of the meter(s) with date image taken. The meter reading(s) must be clearly visible in the photograph.

N.1.e Report the total meter reading number at the time the photograph was taken and specify the appropriate unit of generation (e.g., kWh): \_\_\_\_\_444\_\_\_\_\_

Date photograph taken: \_\_\_\_\_8/9/2013\_\_\_\_\_