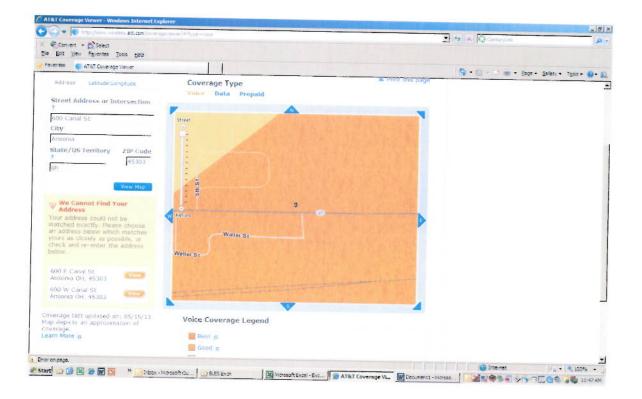

## https://order.timewarnercable.com/OfferList.aspx

These Coverage Locator depictions apply to the following calling plans: Share Everything, Nationwide Calling Plans, Mobile Broadband and Prepaid. Voice roaming charges will apply in the Canada and Mexico coverage areas unless you subscribe to the Share Everything or Nationwide Plus Canada/Mexico Plan.

These Coverage Locator maps depict predicted and approximate wireless coverage. The coverage areas shown do not guarante

I'm interested in: TV Internet V Phone Show All Save With our Packages or Select Your own Services Select Services Additional Packages Select Your Own Services Choosing more than one service may give you additional monthly savings. Г Phone Starting at \$10.99 Per Month\* For 12 Months Unlimited Nationwide \$19.99/mo. For 12 Months + See What's Included Continue & Customize \*All prices exclude applicable taxes, fees and one time charges. Offers valid for new residential customers ordering online only. Offer promotional rates apply for 12 months. After 12 months, prices will return to the current rates. Bundle promotional rates apply for 12 months; regular rates apply month 13. HBO & Cinemax first 6 months are \$10; \$19,99/mo. months 7-12; regular retail rates apply month 13. HBO® and CINEMAX® are service marks of Home Box Office Inc. All other trademarks are property of their respective owners. @2013 Time Warner Cable Inc. All rights reserved. When DVR Service included; equipment is extra. Restrictions and equipment charges may apply. Rates are subject to change. Offer is now transformed with all service. non-transferable. All services may not be available in all areas. Digital TV may include outlets with offer. All existing outlets must be pre-wired and TV ready. All other equipment and services extra unless included in an offer. Whole House HD-DVR provides ability to home network when Whole House additional boxes ordered for an additional fee. In some areas, a \$1 Digital Programming fee may apply to each additional box. Thirty-day money-back guarantee is applicable to standard installation and monthly service charges only. Return of all leased equipment required before refund can be issued. Recurring bill pay required to receive promotional rate of \$89.99 Triple Play with Standard TV, Basic Internet and Phone for 2 years, otherwise promotional rate is valid for 1 year. Lease of a modem or purchase of an approved modem required for Internet service. Current approved modems can be found at w Offer expires 6/16/13 and is available to new residential customers or existing single play (TV, Internet or Phone) residential customers who sign Up for Standard TV, Basic Internet (up to 3 Mbps) and Nationwide Phone; offer may not be combined. Additional charges apply for equipment, installation, taxes and fees, activation fee, Directory Assistance, Operator Services and International calls. After promotional period, regular monthly rates will apply. To receive all services, Digital TV, remote and lease of a Digital set-top box are required. Some services are not available to CableCARD<sup>TM</sup> customers. TWC TV<sup>TM</sup> requires Standard Cable TV, iPad and/or iPhone with irOS 4.3 and/or Android 4.0, and WFI: connection to 1.5 Mbps Internet connection, or a Time Warner Cable provided video-only moder required. Some functions require compatible set-top box or DVP. Programming is exhibited to additional the updee provided video-only moder required. Some functions require compatible set-top box or DVP. Programming is exhibited to additional the updee provided video-only moder required. Some functions require compatible set-top box or DVR. Programming is subject to availability and the video package to which you subscribe. All services may not be availability and the video package to which you subscribe. All services may not be available in all areas. Not all equipment supports all services. Actual speeds may vary. Faster than DSL claim based on Standard Internet download speed of up to 15 Mbps equipment supports an services. Actual speeds may Vary, Paster man DSt, claim Dsed on Standard Internet download speed of 3 Mbps. Standard Internet with PowerBoost@ provides a burst of download speed when capacity is available above the customer's provisioned download speeds for the first 10MB of a file. It then reverts to provisioned speed for the remainder of the download. PowerBoost up to 50% faster claim is based on Standard Internet's standard maximum download speed of 15 Mbps. Subject to change without notice. Some restrictions apply. Time Warner Cable and the eyelear logo are trademarks of Time Warner Inc. Used under license All other trademarks are property of their respective owners. @2013 Time Warner Cable Inc. All rights reserved. Customers must remain active, in good standing and must maintain all services for a minimum of 90 days after installation. Visa® Reward Card