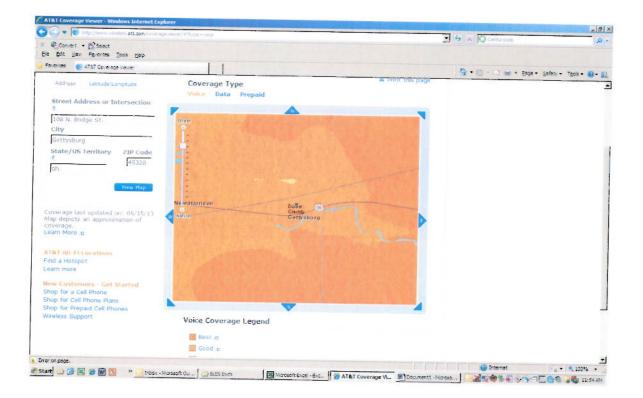

## https://order.timewarnercable.com/OfferList.aspx

These Coverage Locator depictions apply to the following calling plans: Share Everything, Nationwide Calling Plans, Mobile Broadband and Prepaid. Voice roaming charges will apply in the Canada and Mexico coverage areas unless you subscribe to the Share Everything or Nationwide Plus Canada/Mexico Plan.

These Coverage Locator maps depict predicted and approximate wireless coverage. The coverage areas shown do not guarante

I'm interested in: TV Internet V Phone Show All Save With our Packages or Select Your own Services Select Services Additional Packages Select Your Own Services Choosing more than one service may give you additional monthly savings. Г Phone Starting at \$10.99 Per Month\* For 12 Months Unlimited Nationwide \$19.99/mo. For 12 Months + See What's Included Continue & Customize \*All prices exclude applicable taxes, fees and one time charges. Offers valid for new residential customers ordering online only. Offer promotional rates apply for 12 months. After 12 months, prices will return to the current rates. Bundle promotional rates apply for 12 months; regular rates apply month 13. HBO & Cinemax first 6 months are \$10; \$19,99/mo. months 7-12; regular retail rates apply month 13. HBO® and CINEMAX® are service marks of Home Box Office Inc. All other trademarks are property of their respective owners. @2013 Time Warner Cable Inc. All rights reserved. When DVR Service included; equipment is extra. Restrictions and equipment charges may apply. Rates are subject to change. Offer is now transformed with all service. non-transferable. All services may not be available in all areas. Digital TV may include outlets with offer. All existing outlets must be pre-wired and TV ready. All other equipment and services extra unless included in an offer. Whole House HD-DVR provides ability to home network when Whole House additional boxes ordered for an additional fee. In some areas, a \$1 Digital Programming fee may apply to each additional box. Thirty-day money-back guarantee is applicable to standard installation and monthly service charges only. Return of all leased equipment required before refund can be issued. Recurring bill pay required to receive promotional rate of \$89.99 Triple Play with Standard TV, Basic Internet and Phone for 2 years, otherwise promotional rate is valid for 1 year. Lease of a modem or purchase of an approved modem required for Internet service. Current approved modems can be found at w Offer expires 6/16/13 and is available to new residential customers or existing single play (TV, Internet or Phone) residential customers who sign Up for Standard TV, Basic Internet (up to 3 Mbps) and Nationwide Phone; offer may not be combined. Additional charges apply for equipment, installation, taxes and fees, activation fee, Directory Assistance, Operator Services and International calls. After promotional period, regular monthly rates will apply. To receive all services, Digital TV, remote and lease of a Digital set-top box are required. Some services are not available to CableCARD<sup>TM</sup> customers. TWC TV<sup>TM</sup> requires Standard Cable TV, iPad and/or iPhone with irOS 4.3 and/or Android 4.0, and WFI: connection to 1.5 Mbps Internet connection, or a Time Warner Cable provided video-only moder required. Some functions require compatible set-top box or DVP. Programming is exhibited to additional the updee provided video-only moder required. Some functions require compatible set-top box or DVP. Programming is exhibited to additional the updee provided video-only moder required. Some functions require compatible set-top box or DVR. Programming is subject to availability and the video package to which you subscribe. All services may not be availability and the video package to which you subscribe. All services may not be available in all areas. Not all equipment supports all services. Actual speeds may vary. Faster than DSL claim based on Standard Internet download speed of up to 15 Mbps equipment supports an services. Actual speeds may Vary, Paster man DSt, claim Dsed on Standard Internet download speed of 3 Mbps. Standard Internet with PowerBoost@ provides a burst of download speed when capacity is available above the customer's provisioned download speeds for the first 10MB of a file. It then reverts to provisioned speed for the remainder of the download. PowerBoost up to 50% faster claim is based on Standard Internet's standard maximum download speed of 15 Mbps. Subject to change without notice. Some restrictions apply. Time Warner Cable and the eyelear logo are trademarks of Time Warner Inc. Used under license All other trademarks are property of their respective owners. @2013 Time Warner Cable Inc. All rights reserved. Customers must remain active, in good standing and must maintain all services for a minimum of 90 days after installation. Visa® Reward Card