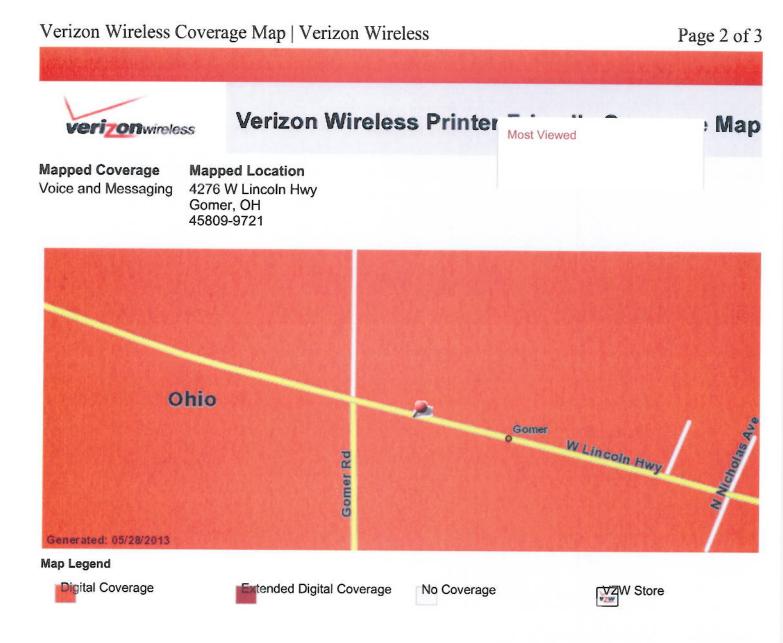

## https://order.timewarnercable.com/OfferList.aspx

These Coverage Locator depictions apply to the following calling plans: Share Everything, Nationwide Calling Plans, Mobile Broadband and Prepaid. Voice roaming charges will apply in the Canada and Mexico coverage areas unless you subscribe to the Share Everything or Nationwide Plus Canada/Mexico Plan.

These Coverage Locator maps depict predicted and approximate wireless coverage. The coverage areas shown do not guarante

I'm interested in: TV Internet V Phone Show All Save With our Packages or Select Your own Services Select Services Additional Packages Select Your Own Services Choosing more than one service may give you additional monthly savings. Г Phone Starting at \$10.99 Per Month\* For 12 Months Unlimited Nationwide \$19.99/mo. For 12 Months + See What's Included Continue & Customize \*All prices exclude applicable taxes, fees and one time charges. Offers valid for new residential customers ordering online only. Offer promotional rates apply for 12 months. After 12 months, prices will return to the current rates. Bundle promotional rates apply for 12 months; regular rates apply month 13. HBO & Cinemax first 6 months are \$10; \$19,99/mo. months 7-12; regular retail rates apply month 13. HBO® and CINEMAX® are service marks of Home Box Office Inc. All other trademarks are property of their respective owners. @2013 Time Warner Cable Inc. All rights reserved. When DVR Service included; equipment is extra. Restrictions and equipment charges may apply. Rates are subject to change. Offer is now transformed with all service. non-transferable. All services may not be available in all areas. Digital TV may include outlets with offer. All existing outlets must be pre-wired and TV ready. All other equipment and services extra unless included in an offer. Whole House HD-DVR provides ability to home network when Whole House additional boxes ordered for an additional fee. In some areas, a \$1 Digital Programming fee may apply to each additional box. Thirty-day money-back guarantee is applicable to standard installation and monthly service charges only. Return of all leased equipment required before refund can be issued. Recurring bill pay required to receive promotional rate of \$89.99 Triple Play with Standard TV, Basic Internet and Phone for 2 years, otherwise promotional rate is valid for 1 year. Lease of a modem or purchase of an approved modem required for Internet service. Current approved modems can be found at w Offer expires 6/16/13 and is available to new residential customers or existing single play (TV, Internet or Phone) residential customers who sign Up for Standard TV, Basic Internet (up to 3 Mbps) and Nationwide Phone; offer may not be combined. Additional charges apply for equipment, installation, taxes and fees, activation fee, Directory Assistance, Operator Services and International calls. After promotional period, regular monthly rates will apply. To receive all services, Digital TV, remote and lease of a Digital set-top box are required. Some services are not available to CableCARD<sup>TM</sup> customers. TWC TV<sup>TM</sup> requires Standard Cable TV, iPad and/or iPhone with irOS 4.3 and/or Android 4.0, and WFI: connection to 1.5 Mbps Internet connection, or a Time Warner Cable provided video-only moder required. Some functions require compatible set-top box or DVP. Programming is exhibited to additional the updee provided video-only moder required. Some functions require compatible set-top box or DVP. Programming is exhibited to additional the updee provided video-only moder required. Some functions require compatible set-top box or DVR. Programming is subject to availability and the video package to which you subscribe. All services may not be availability and the video package to which you subscribe. All services may not be available in all areas. Not all equipment supports all services. Actual speeds may vary. Faster than DSL claim based on Standard Internet download speed of up to 15 Mbps equipment supports an services. Actual speeds may Vary, Paster man DSt, claim Dsed on Standard Internet download speed of 3 Mbps. Standard Internet with PowerBoost@ provides a burst of download speed when capacity is available above the customer's provisioned download speeds for the first 10MB of a file. It then reverts to provisioned speed for the remainder of the download. PowerBoost up to 50% faster claim is based on Standard Internet's standard maximum download speed of 15 Mbps. Subject to change without notice. Some restrictions apply. Time Warner Cable and the eyelear logo are trademarks of Time Warner Inc. Used under license All other trademarks are property of their respective owners. @2013 Time Warner Cable Inc. All rights reserved. Customers must remain active, in good standing and must maintain all services for a minimum of 90 days after installation. Visa® Reward Card