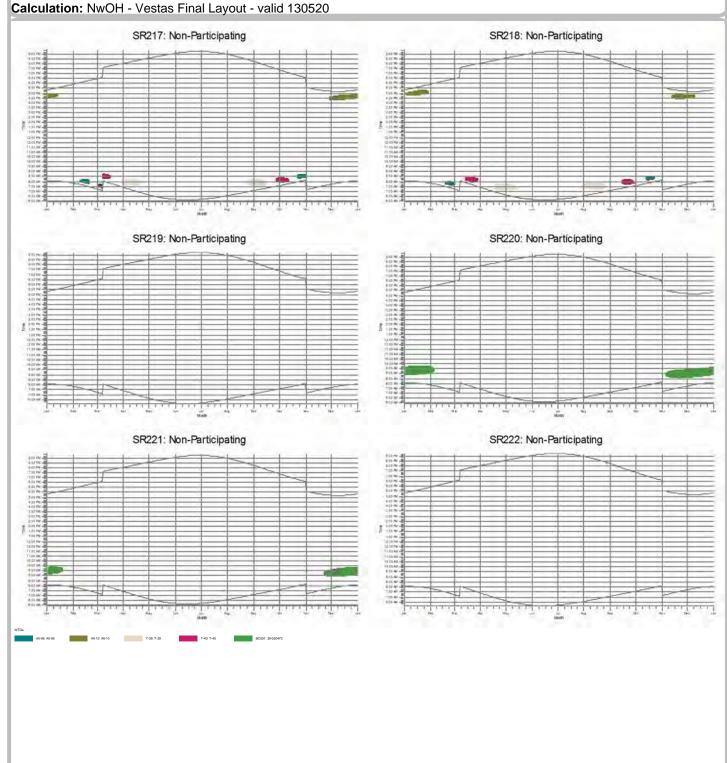

# SHADOW - Calendar, graphical

## SHADOW - Calendar, graphical

Calculation: NwOH - Vestas Final Layout - valid 130520

WindPRO is developed by EMD International A/S, Niels Jernesvej 10, DK-9220 Aalborg Ø, Tel. +45 96 35 44 44, Fax +45 96 35 44 46, e-mail: windpro@emd.dk