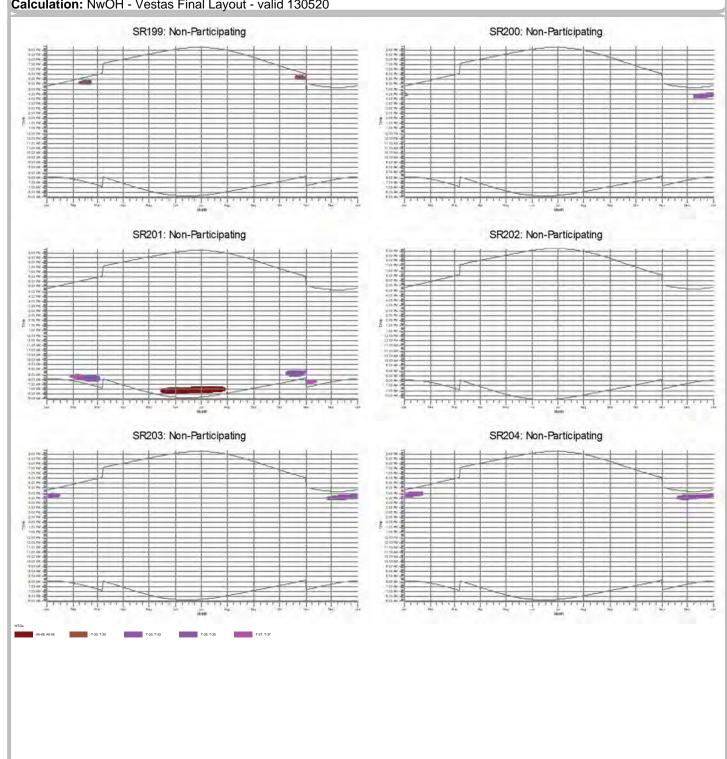

## SHADOW - Calendar, graphical

Calculation: NwOH - Vestas Final Layout - valid 130520

WindPRO is developed by EMD International A/S, Niels Jernesvej 10, DK-9220 Aalborg Ø, Tel. +45 96 35 44 44, Fax +45 96 35 44 46, e-mail: windpro@emd.dk