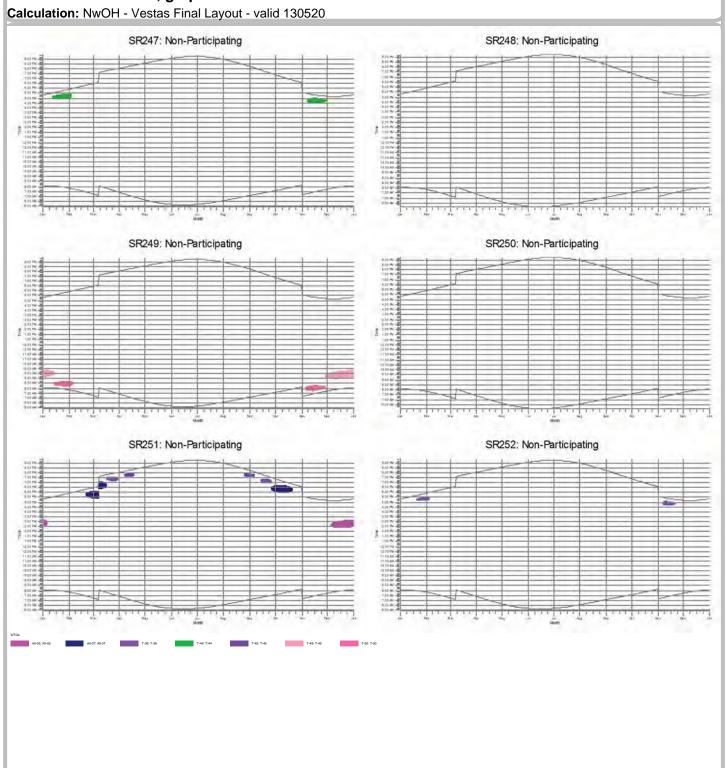

## SHADOW - Calendar, graphical

Calculation: NwOH - Vestas Final Layout - valid 130520

WindPRO is developed by EMD International A/S, Niels Jernesvej 10, DK-9220 Aalborg Ø, Tel. +45 96 35 44 44, Fax +45 96 35 44 46, e-mail: windpro@emd.dk