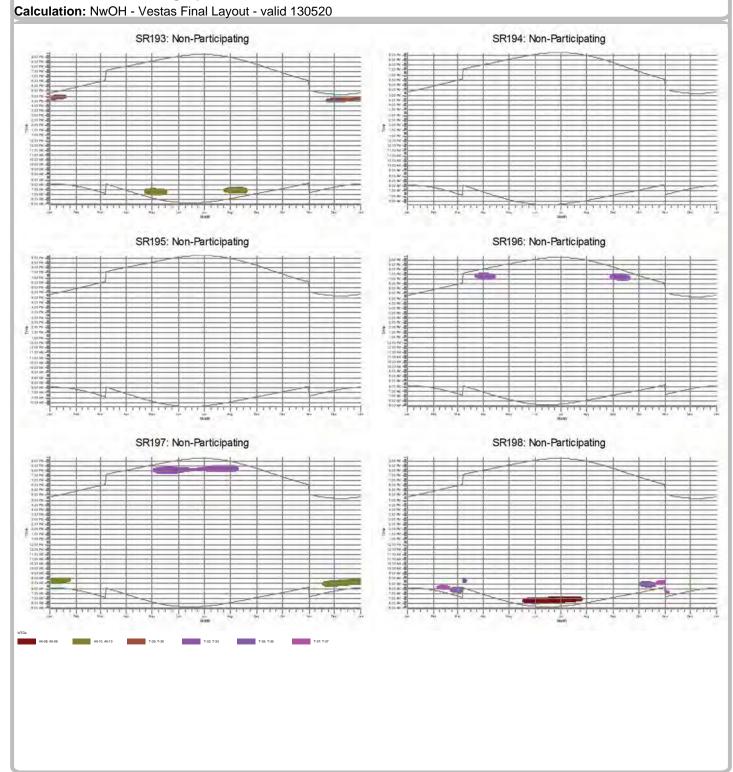

## SHADOW - Calendar, graphical

Calculation: NwOH - Vestas Final Layout - valid 130520

WindPRO is developed by EMD International A/S, Niels Jernesvej 10, DK-9220 Aalborg Ø, Tel. +45 96 35 44 44, Fax +45 96 35 44 46, e-mail: windpro@emd.dk