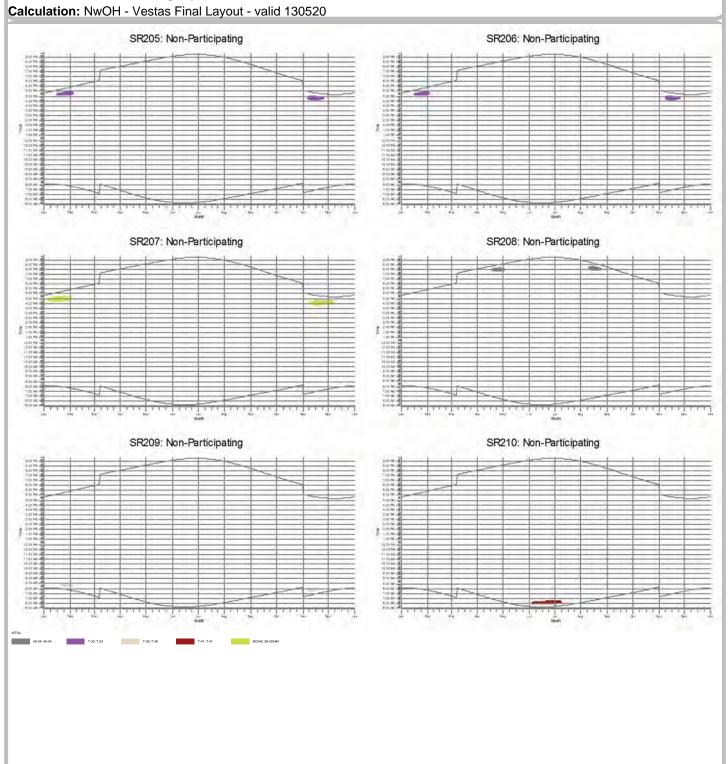

## SHADOW - Calendar, graphical

Calculation: NwOH - Vestas Final Layout - valid 130520

WindPRO is developed by EMD International A/S, Niels Jernesvej 10, DK-9220 Aalborg Ø, Tel. +45 96 35 44 44, Fax +45 96 35 44 46, e-mail: windpro@emd.dk