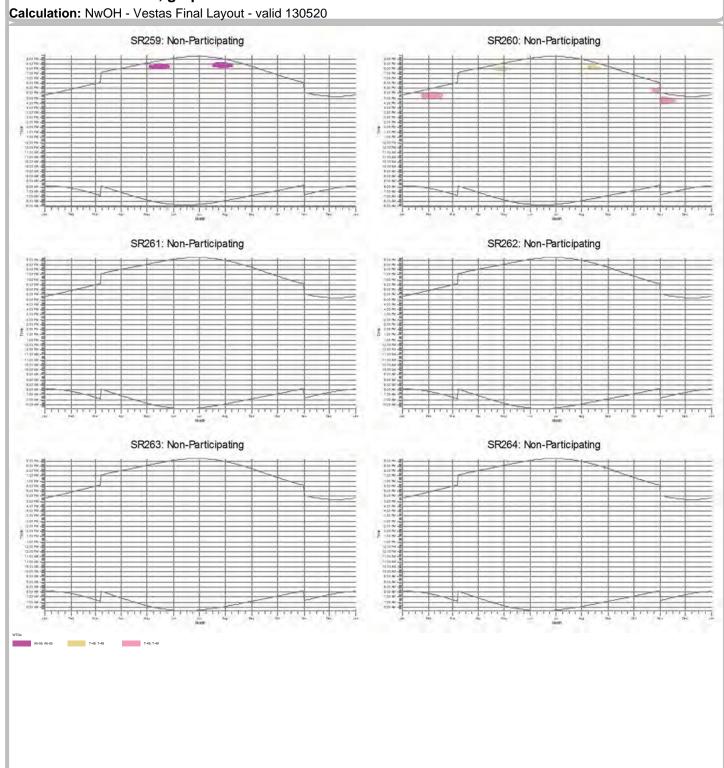

## SHADOW - Calendar, graphical

Calculation: NwOH - Vestas Final Layout - valid 130520

WindPRO is developed by EMD International A/S, Niels Jernesvej 10, DK-9220 Aalborg Ø, Tel. +45 96 35 44 44, Fax +45 96 35 44 46, e-mail: windpro@emd.dk