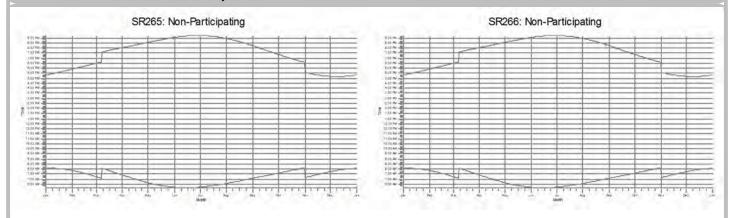

## SHADOW - Calendar, graphical

Calculation: NwOH - Vestas Final Layout - valid 130520

WindPRO is developed by EMD International A/S, Niels Jernesvej 10, DK-9220 Aalborg Ø, Tel. +45 96 35 44 44, Fax +45 96 35 44 46, e-mail: windpro@emd.dk