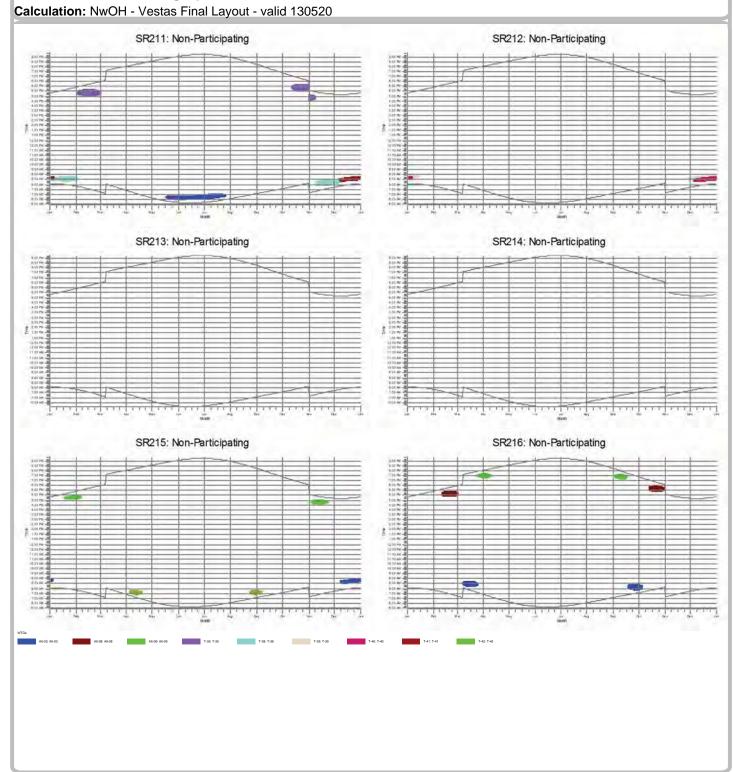

# SHADOW - Calendar, graphical

## SHADOW - Calendar, graphical

Calculation: NwOH - Vestas Final Layout - valid 130520

WindPRO is developed by EMD International A/S, Niels Jernesvej 10, DK-9220 Aalborg Ø, Tel. +45 96 35 44 44, Fax +45 96 35 44 46, e-mail: windpro@emd.dk