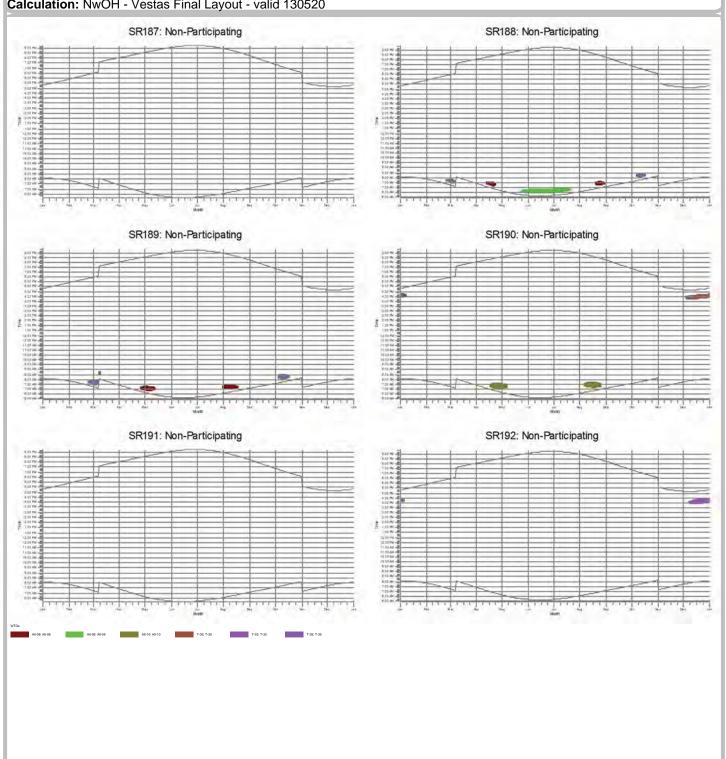

## SHADOW - Calendar, graphical

Calculation: NwOH - Vestas Final Layout - valid 130520

WindPRO is developed by EMD International A/S, Niels Jernesvej 10, DK-9220 Aalborg Ø, Tel. +45 96 35 44 44, Fax +45 96 35 44 46, e-mail: windpro@emd.dk