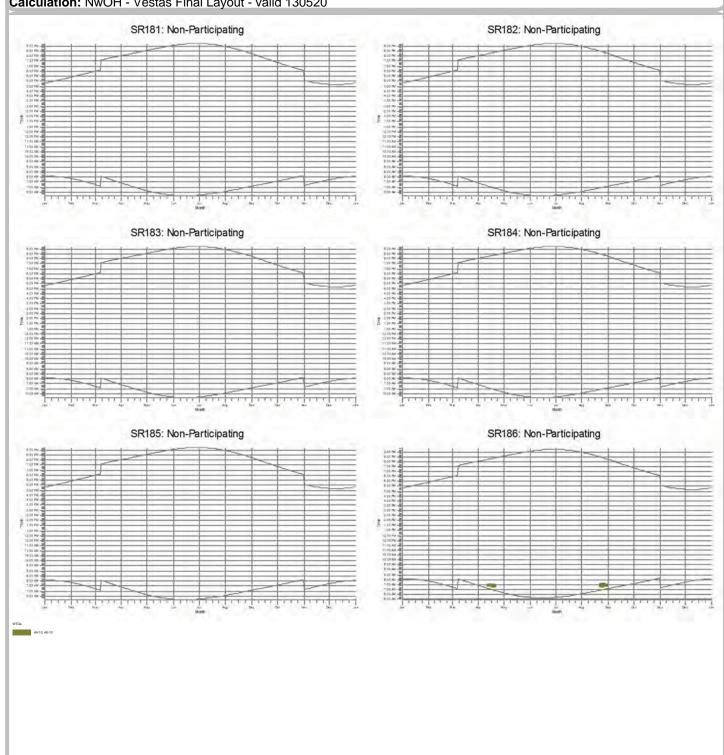

## SHADOW - Calendar, graphical

Calculation: NwOH - Vestas Final Layout - valid 130520

WindPRO is developed by EMD International A/S, Niels Jernesvej 10, DK-9220 Aalborg Ø, Tel. +45 96 35 44 44, Fax +45 96 35 44 46, e-mail: windpro@emd.dk