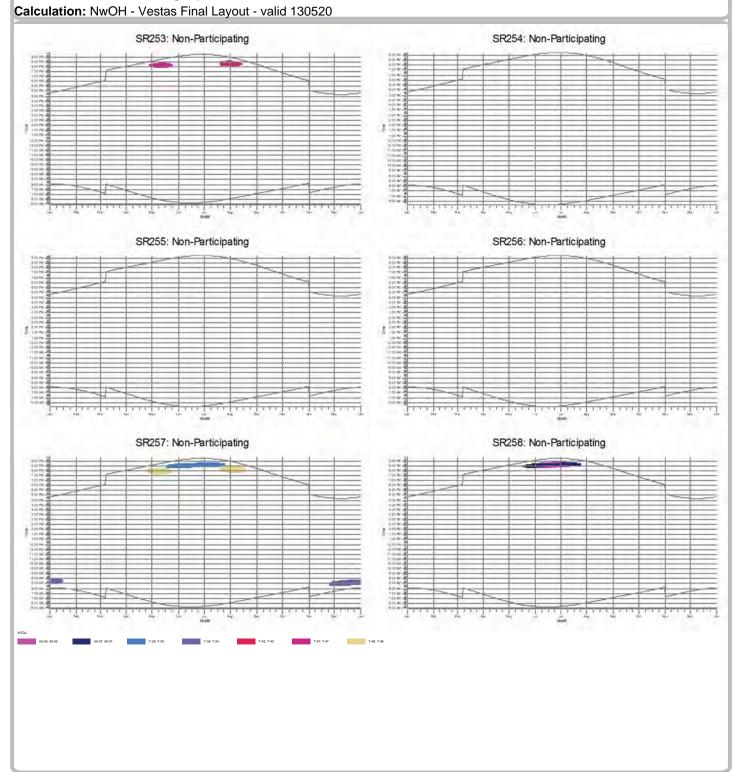

## SHADOW - Calendar, graphical

Calculation: NwOH - Vestas Final Layout - valid 130520

WindPRO is developed by EMD International A/S, Niels Jernesvej 10, DK-9220 Aalborg Ø, Tel. +45 96 35 44 44, Fax +45 96 35 44 46, e-mail: windpro@emd.dk