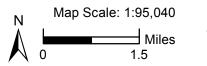

## Northwest Ohio Wind Energy Paulding County, Ohio

Aerial Photography

Figure 5-2, A1

Underground Collection Line

Access Road

Crane Path

O&M Batch Plant

Step-Up Facility