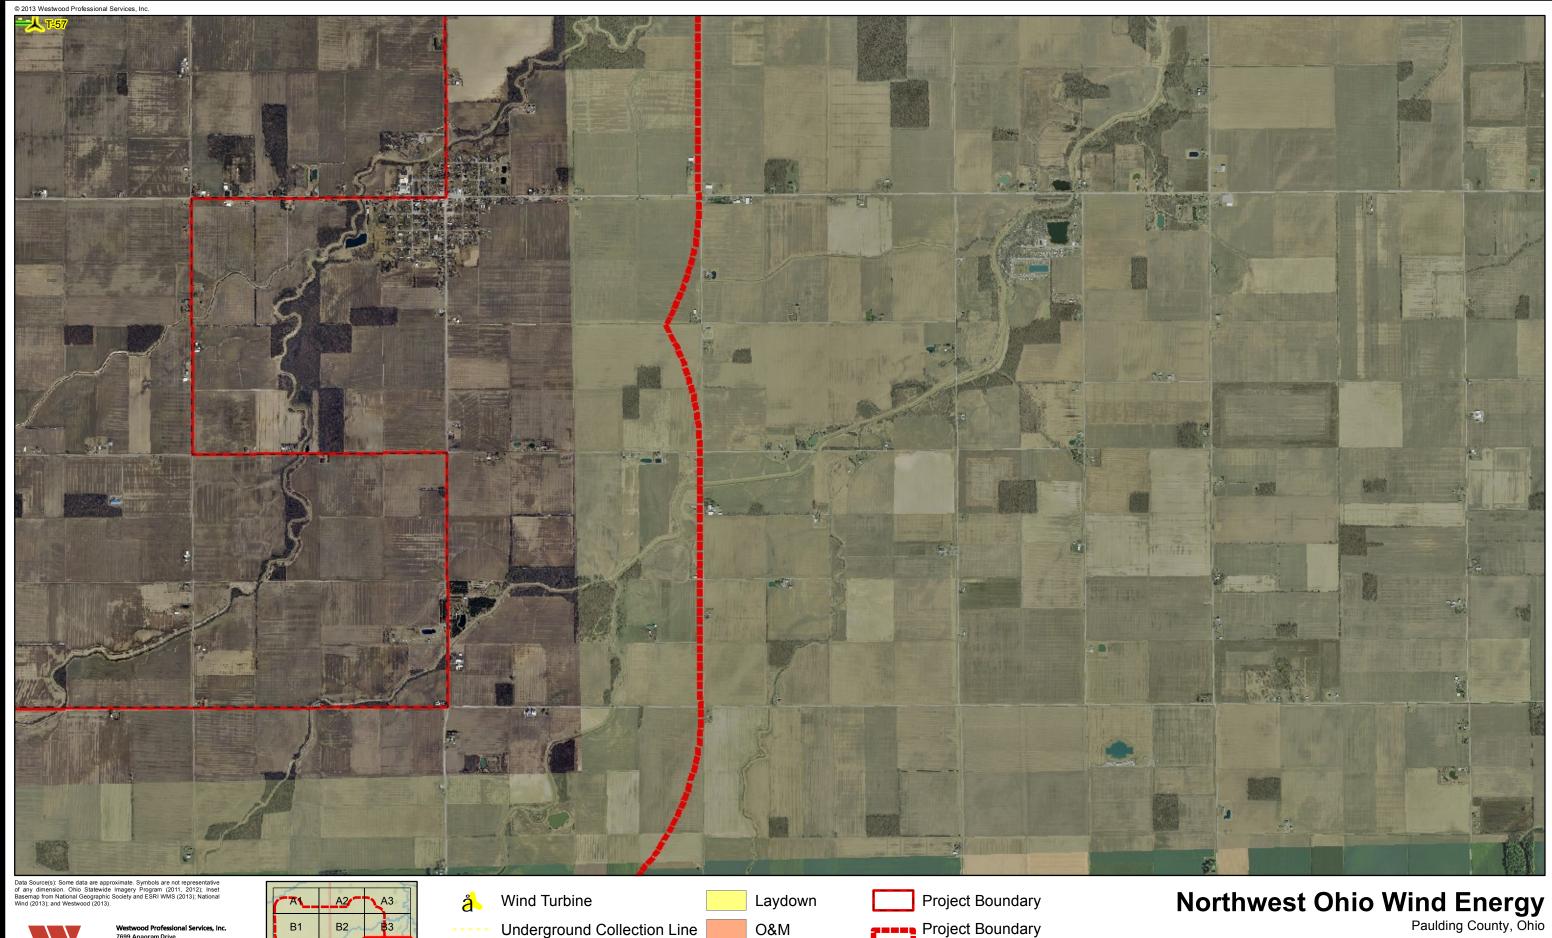

Crane Path

Access Road

O&M Batch Plant

Step-Up Facility

Project Boundary (1 Mile Buffer)

Aerial Photography

Figure 5-2, C3

Step-Up Facility