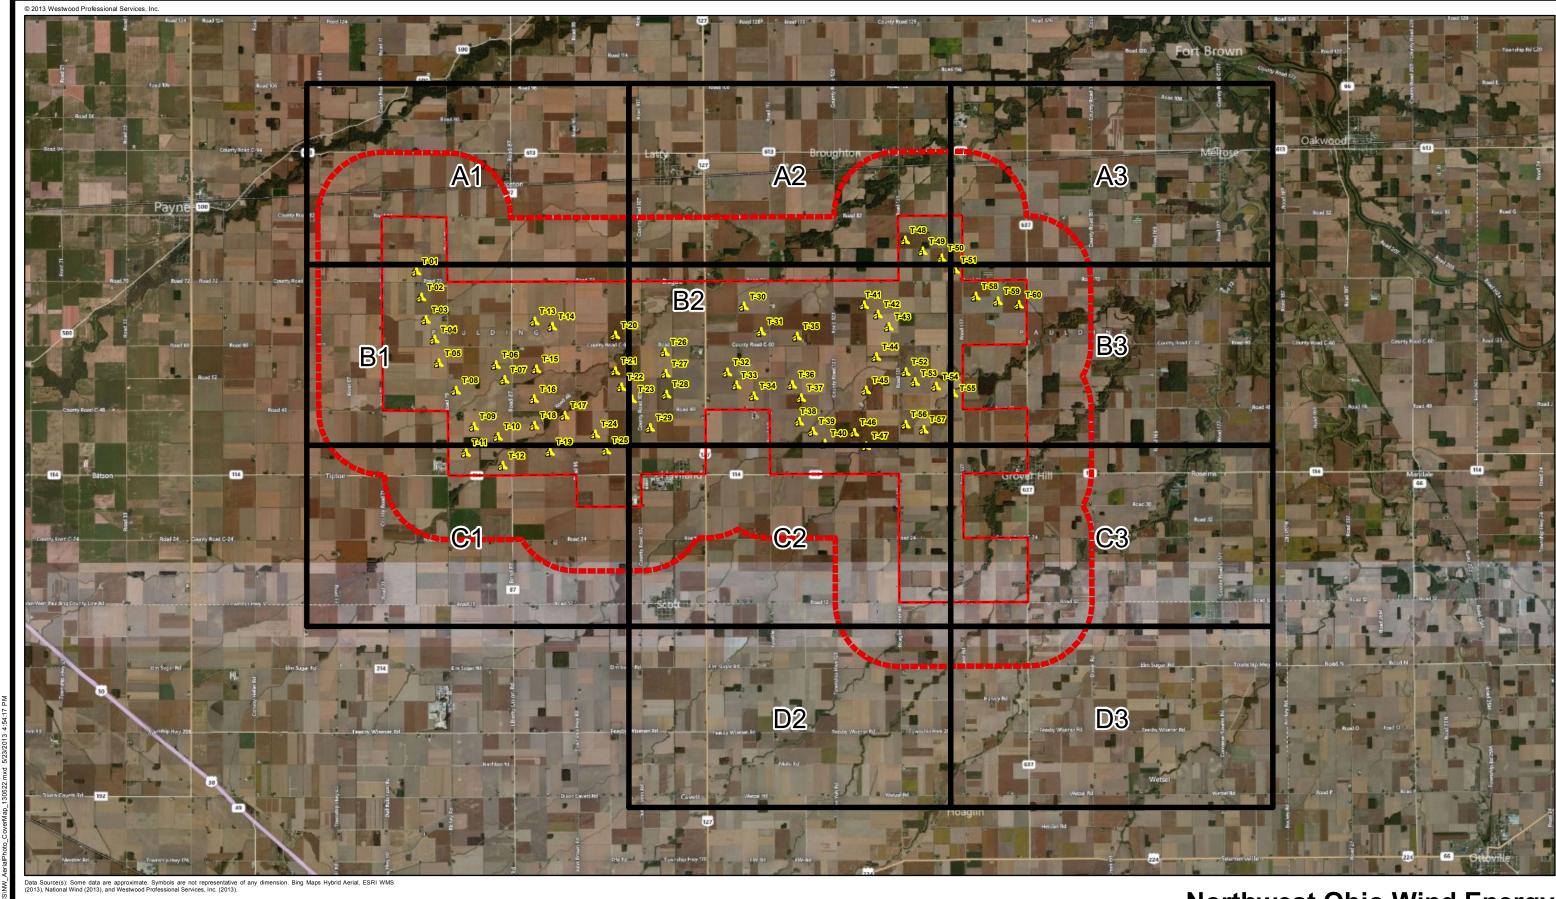

## Legend

## Northwest Ohio Wind Energy Paulding County, Ohio

Aerial Photography

Figure 5-2, Cover Map

952-937-5150 952-937-5822 1-888-937-5150

Access Road

Crane Path

Underground Collection Line

O&M Batch Plant

Step-Up Facility

Project Boundary (1 Mile Buffer)