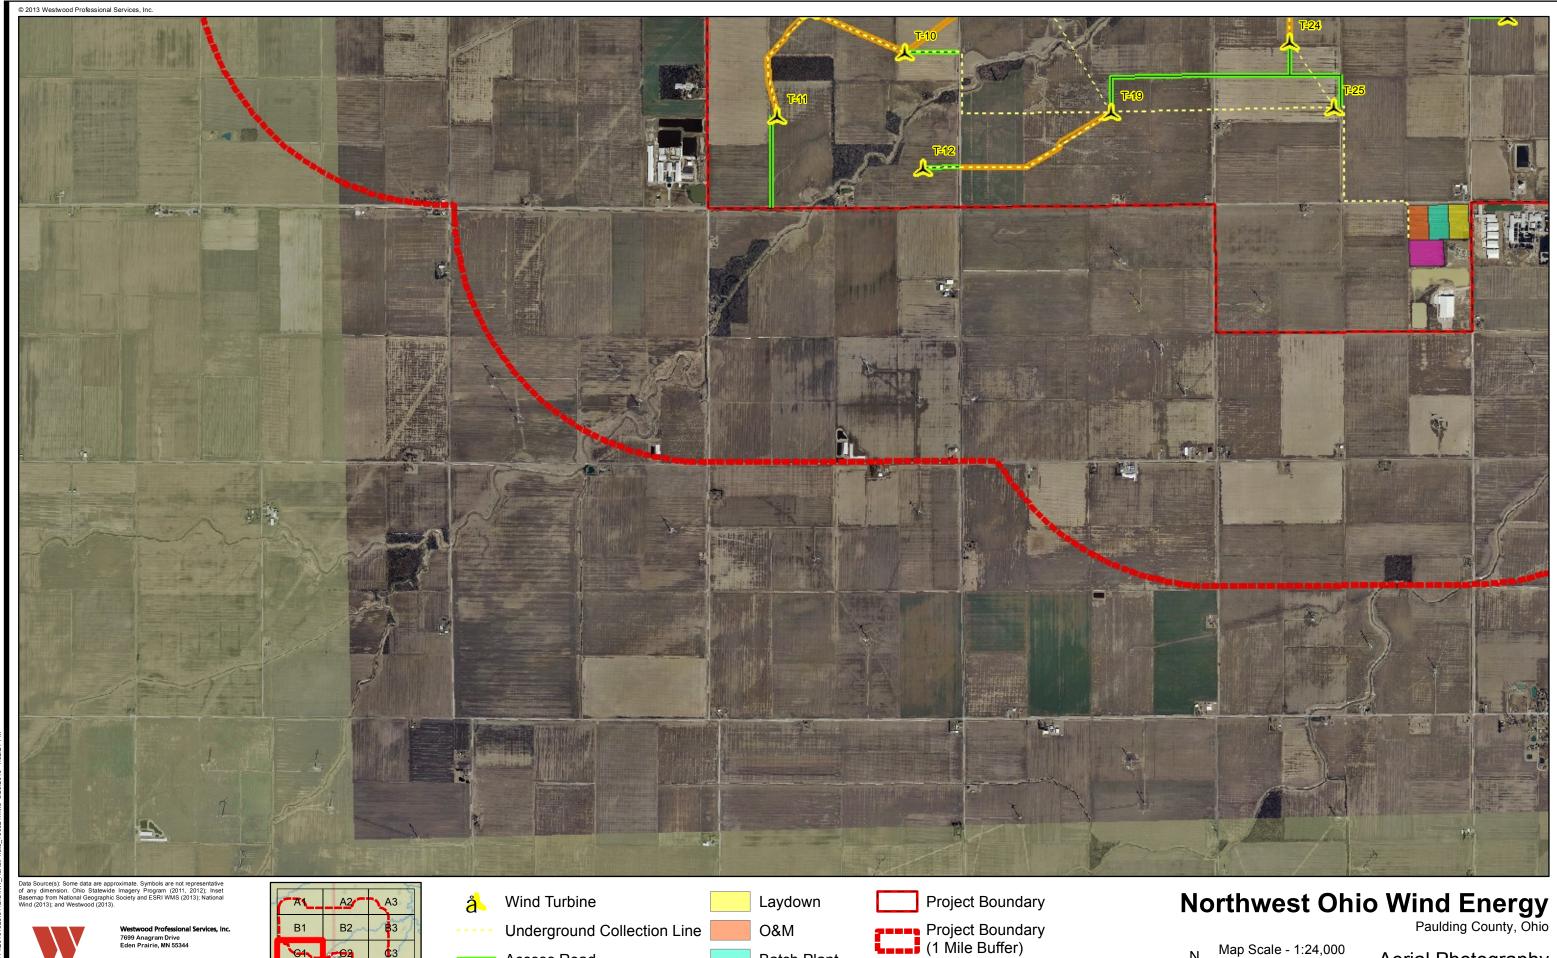

## Northwest Ohio Wind Energy Paulding County, Ohio

Aerial Photography

Figure 5-2, A1

Underground Collection Line

Access Road

Crane Path

O&M Batch Plant

Step-Up Facility

Project Boundary (1 Mile Buffer)

Aerial Photography

Figure 5-2, A2

Crane Path

Underground Collection Line Access Road

Batch Plant Step-Up Facility

Project Boundary (1 Mile Buffer)

Aerial Photography Figure 5-2, A3