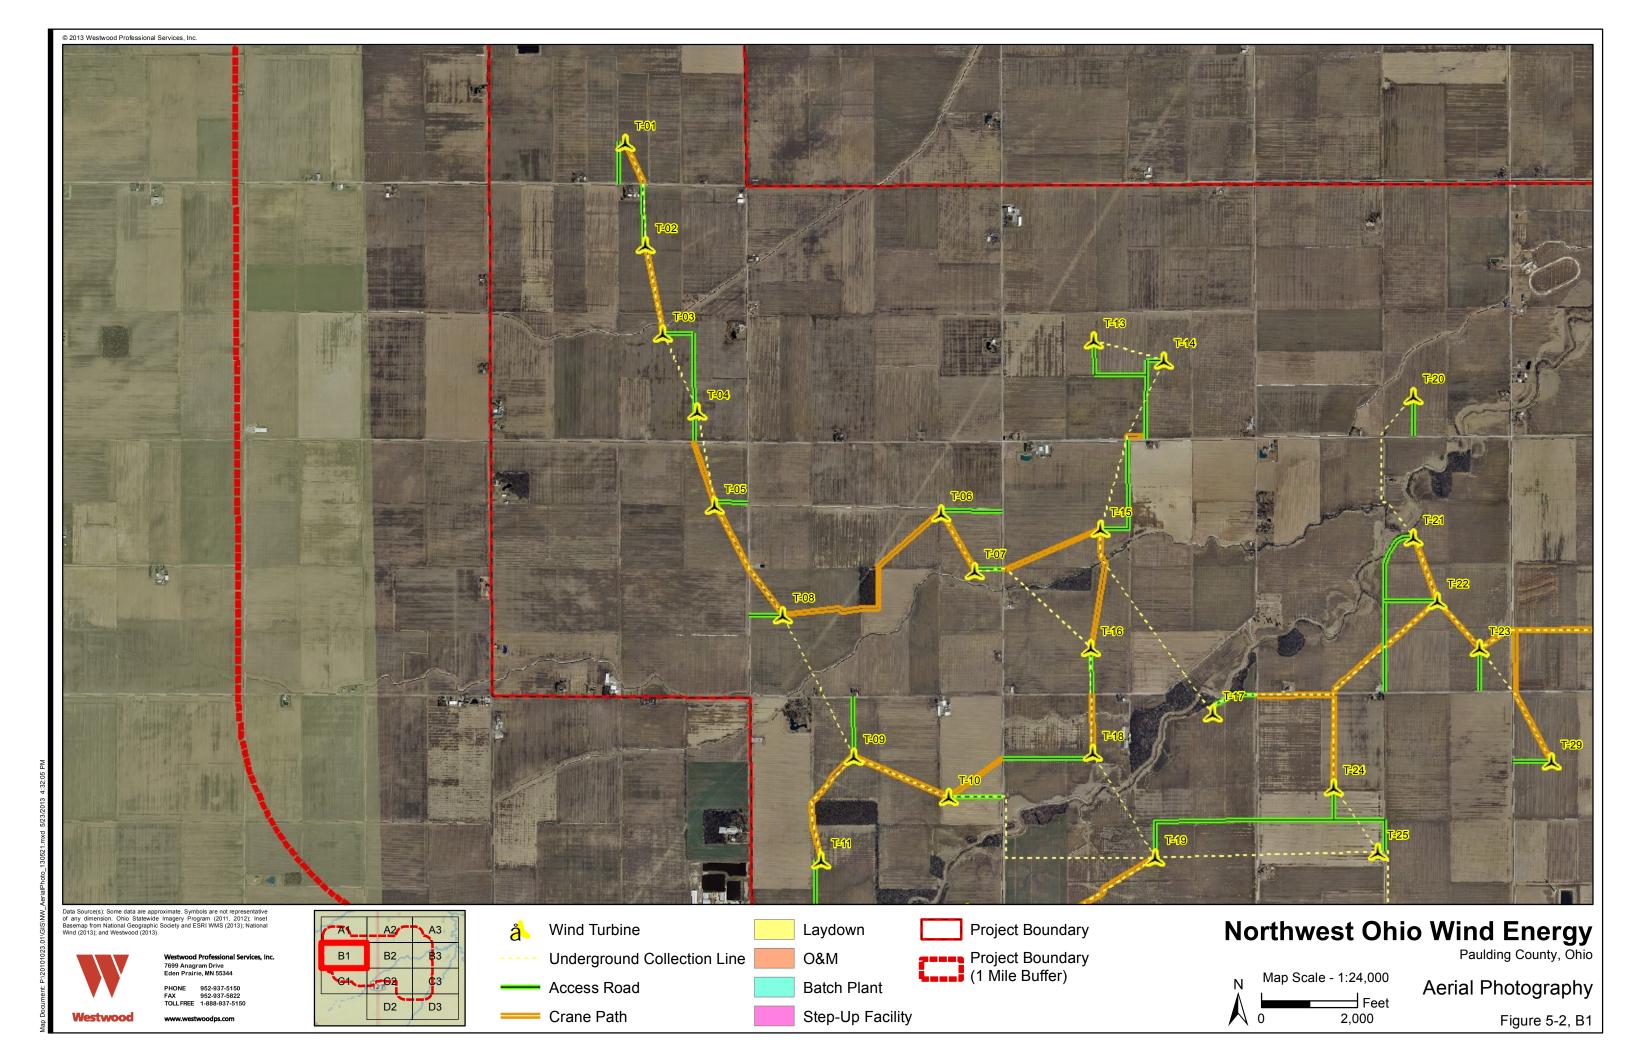

Project Boundary (1 Mile Buffer)

Aerial Photography

Figure 5-2, A2

Crane Path

Underground Collection Line Access Road

Batch Plant Step-Up Facility

Project Boundary (1 Mile Buffer)

Aerial Photography Figure 5-2, A3