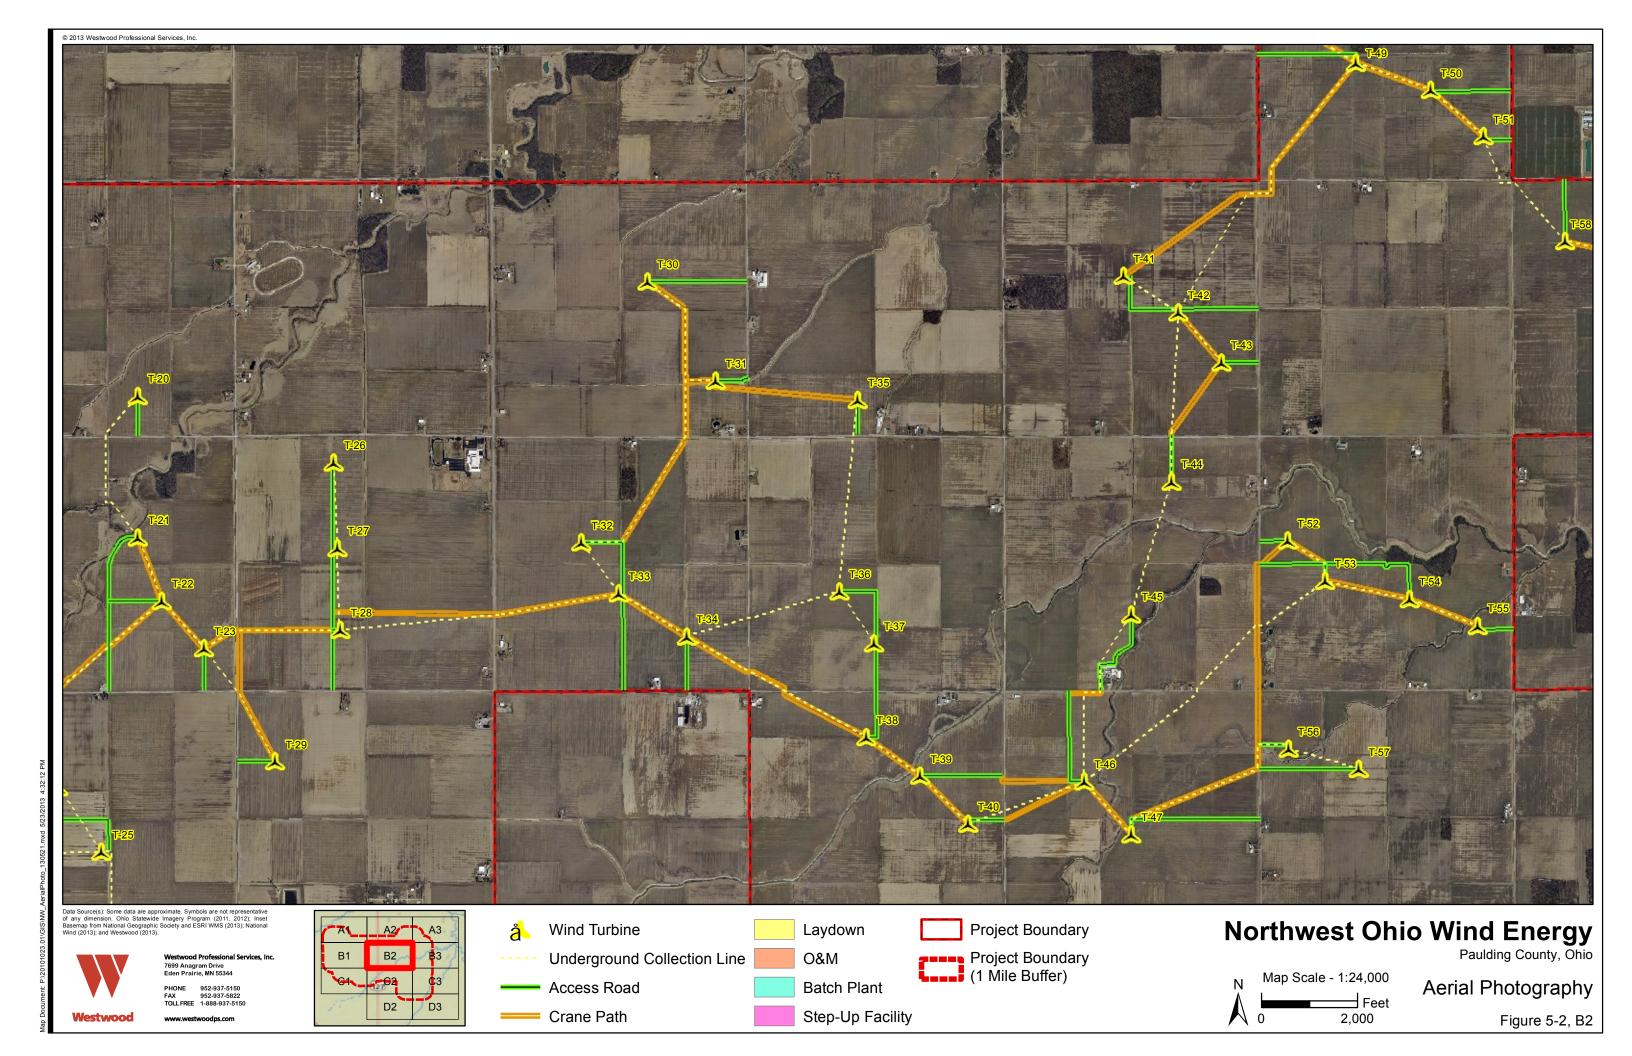

Step-Up Facility

Access Road

Crane Path

Aerial Photography

Figure 5-2, B3

Feet 2,000

Step-Up Facility

Access Road