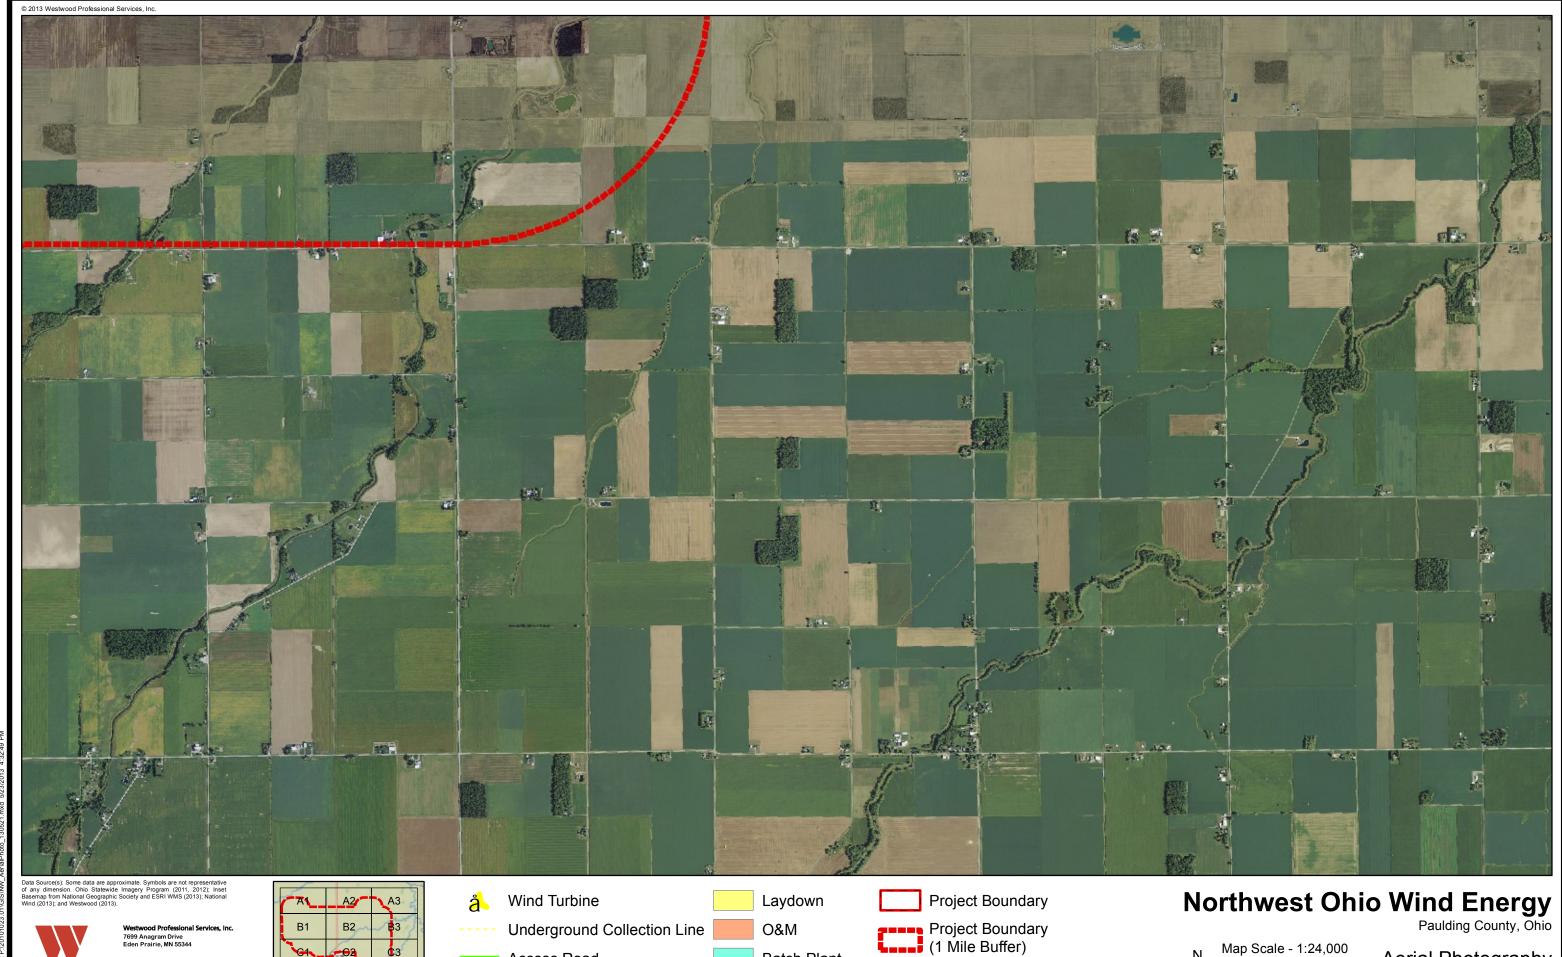

## Northwest Ohio Wind Energy Paulding County, Ohio

Aerial Photography

Figure 5-2, A1

Underground Collection Line

Access Road

Crane Path

O&M Batch Plant

Step-Up Facility

Project Boundary (1 Mile Buffer)

Aerial Photography

Figure 5-2, A2

Crane Path

Underground Collection Line Access Road

Batch Plant Step-Up Facility

Project Boundary (1 Mile Buffer)

Aerial Photography Figure 5-2, A3