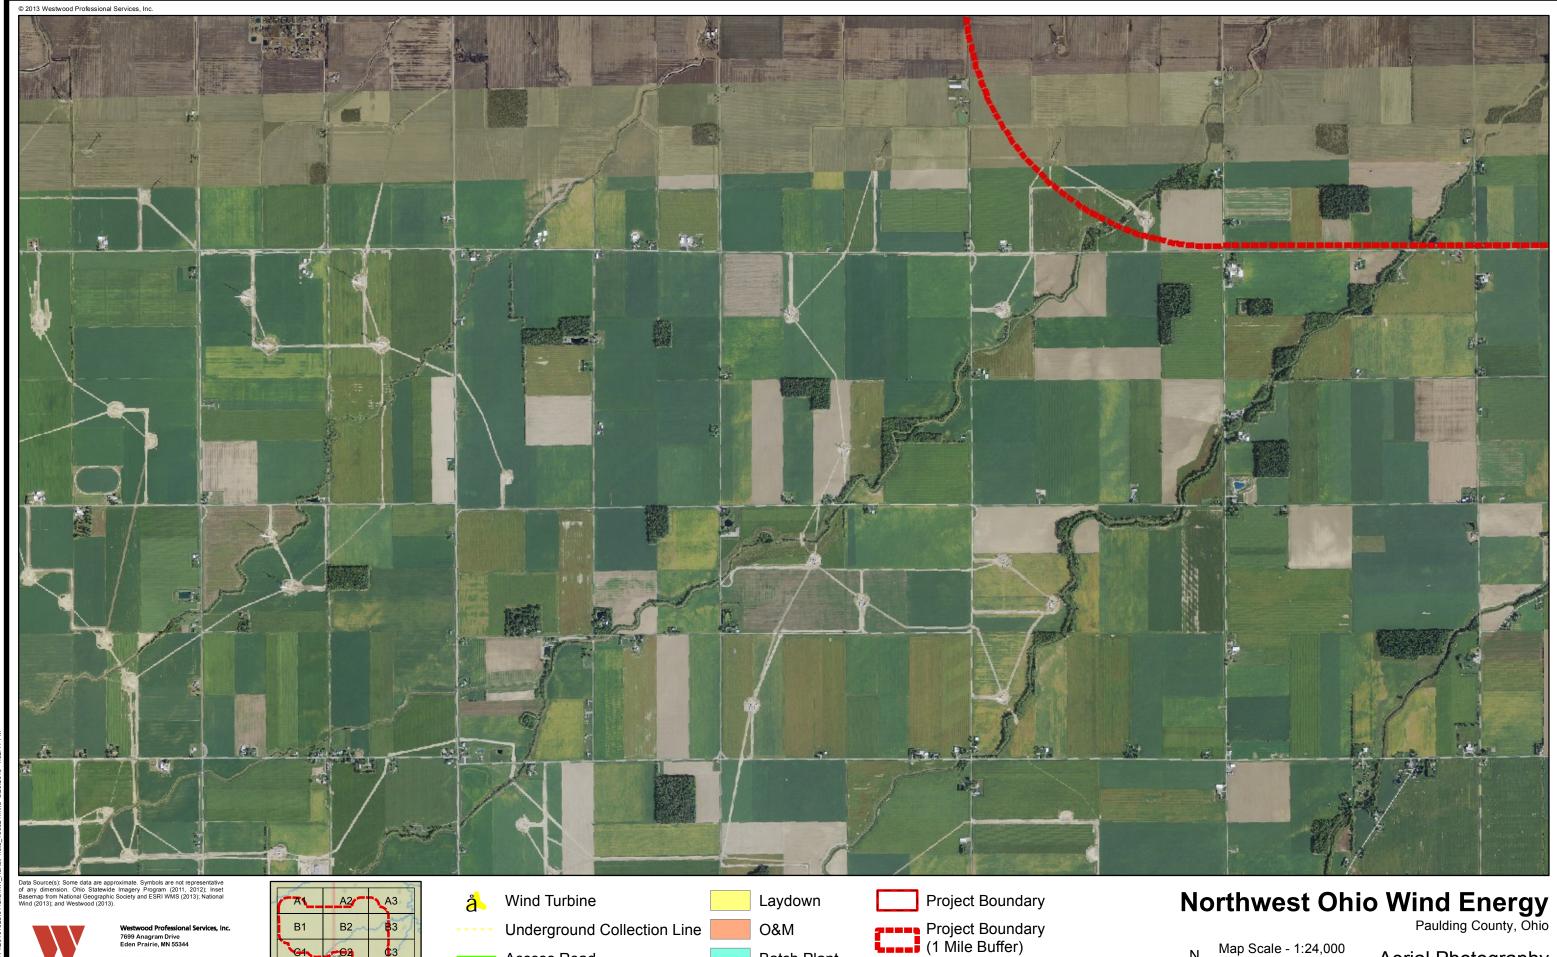

## Northwest Ohio Wind Energy Paulding County, Ohio

Aerial Photography

Figure 5-2, Cover Map

952-937-5150 952-937-5822 1-888-937-5150

Access Road

Crane Path

Underground Collection Line

O&M Batch Plant

Step-Up Facility

Project Boundary (1 Mile Buffer)