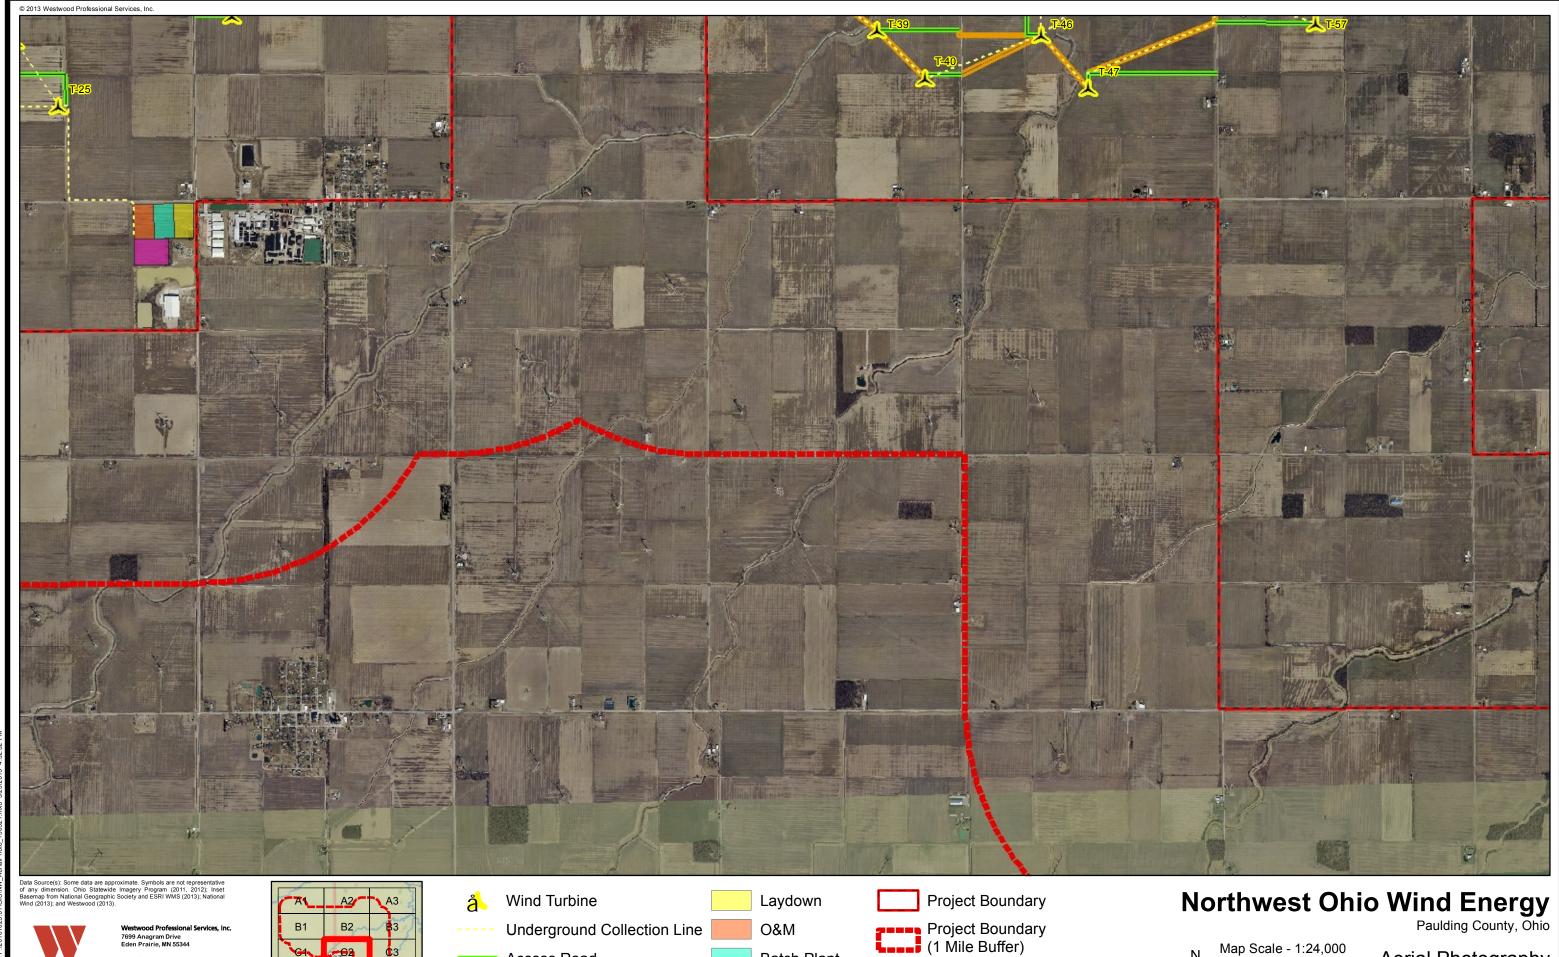

Crane Path

Access Road

O&M Batch Plant

Step-Up Facility

Project Boundary (1 Mile Buffer)

Aerial Photography

Figure 5-2, C3

Step-Up Facility