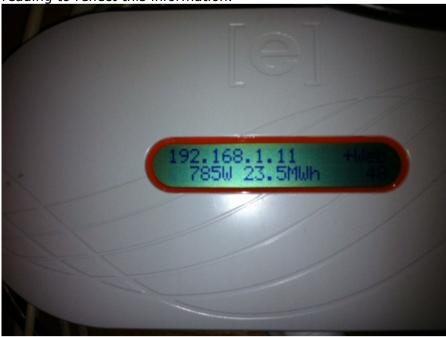

April 10, 2013

## Case No. 13-0687-EL-REN Lindsay-Gavin-PA-PV-11.76kW Residence Staff Interrogatory – Initial Set

Question 1: In section N.1.e you report that the meter reading is 19,500 kWh. The attached photograph does not reflect the above mentioned reading. Please either record the total meter reading number at the time the photograph was taken or attach the correct photograph.

Answer 1: The correct reading is 23,500 kWh as of February 7, 2013. Please update the

Please let me know if you have any further questions and thank you for your cooperation.

Best,

Anna Noucas Associate Sol Systems, LLC This foregoing document was electronically filed with the Public Utilities