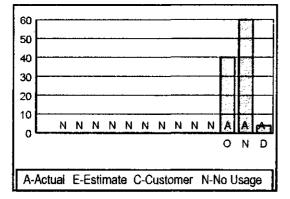

#### Usage Information

| 60 T  |   |   |   |   |   |   |   |   |   |   |   |                |   |
|-------|---|---|---|---|---|---|---|---|---|---|---|----------------|---|
| 50  - |   |   |   |   |   |   |   |   |   |   |   |                |   |
| 40    |   |   |   |   |   |   |   |   |   |   |   |                |   |
| 30    |   |   |   |   |   |   |   |   |   |   |   |                |   |
| 20    |   |   |   |   |   |   |   |   |   | 7 |   |                |   |
| 10    | N | N | N | N | N | N | N | N | N | A | Ā | ı <del>.</del> | E |
| 0 –   |   |   |   |   |   |   |   |   | _ | 0 | N | D              | J |
|       |   |   |   |   |   |   |   |   |   |   |   |                |   |

#### **Historical Usage Information**

| Oct | 10 | 40 |   |
|-----|----|----|---|
| Nov | 10 | 60 | ļ |
| Dec | 10 | 4  |   |
| Jan | 11 | 7  |   |
|     |    |    |   |
|     |    |    |   |
|     |    |    |   |
|     |    |    |   |
|     |    |    |   |
|     |    |    | į |

| Average Daily Use (KWH)   |
|---------------------------|
| Average Daily Temperature |
| Days in Billing Period    |
| Last 4 Months Use (KWH)   |
| Average Monthly Use (KWH) |

| Juli | • | • |
|------|---|---|
|      |   | 0 |
|      | 2 | 6 |
|      | 2 | A |