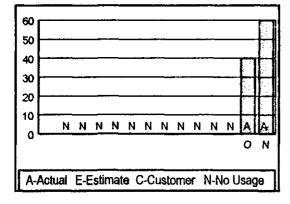

Residential Service - 1580009832

6.86 cents per kWh

1-800-589-3101

1-888-544-4877

Due Jan. 19, 2010 \$1.69 Next meter reading Feb 1, 2011 I never applied for PIPP for 1441

| 10   | <br> | _ | _ |   |   | _ |   |   |   | )Ç~ | -  | ⊢   |   |
|------|------|---|---|---|---|---|---|---|---|-----|----|-----|---|
| اہا  | N    | N | N | N | N | Ν | Ν | N | N | Α   | A  | क्र | E |
| , 0, |      |   |   |   |   |   |   |   |   | 0   | N  | D   | _ |
|      |      |   |   |   |   |   |   |   |   | J   | 14 | -   | J |

|                           | Jan 11 |
|---------------------------|--------|
| Average Daily Use (KWH)   | 0      |
| Average Daily Temperature | 26     |
| Days in Billing Period    | 34     |
| Last 4 Months Use (KWH)   | 111    |
| Average Monthly Use (KWH) | 28     |