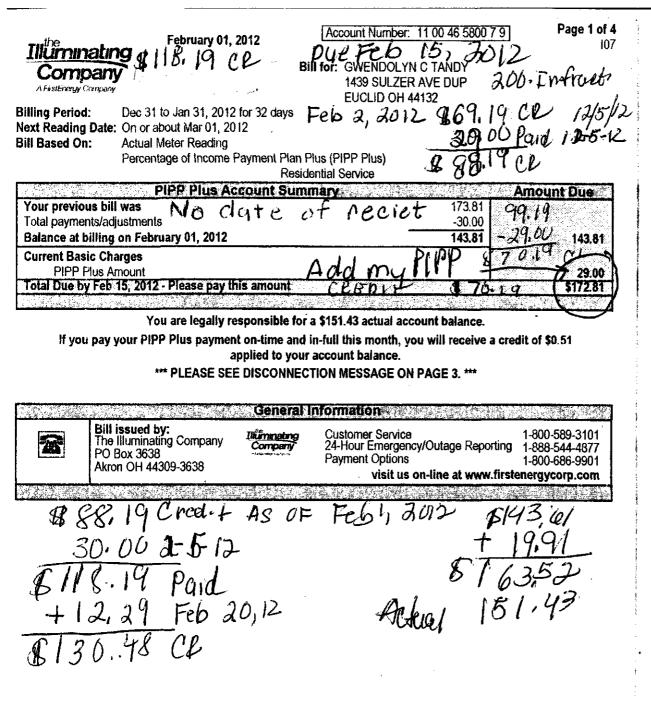

Feb 13, 2013 1439 Sulzer

Illiaminating Bill Based On: Actual Meter Reading Company

Billing Period: Jan 09 to Feb 07, 2013 for 30 days
Bill For: GWENDOLYN C TANDY

GWENDOLYN C TANDY 1439 SULZER AVE DUP

1439 SULZER AVE DUP EUCLID OH 44132

--> February 08, 2013

Account Number: 110 046 580 079

Page 1 of 2

Amount Due: \$425.43

Due Date: February 22, 2013

Fraud of

Fo report an emergency or an outage, call 24 hours a day 1-888-544-4877. For Customer Service, call 1-800-589-3101. For Payment Options, call 1-800-686-9901. Pay your bill online at www firstenergycorp.com.

Bill issued by: The Illuminating Company, PO Box 3638, Akron OH 44309-3638

Infractions

## Messages \*\*\* DISCONNECTION NOTICE \*\*\*

Your electric bill payment is past due. Your service may be disconnected unless payment of \$372.33 is made by 02/22/2013. if service is disconnected, you will be required to pay a reconnection tee of of \$35,00 and may be required to pay a security deposit of \$39.60 to have power restored. You may be eligible for the Percentage of Income Payment Plan Plus or other extended payment See enclosed information. Failure to pay charges for competitive retail electric service may also result in the cancellation of your contract with the competitive retail electric service provider and return you to The Illuminating Company's standard-offer generation pervice. The amount due does not include charges for nontanified products or services but may include charges for competitive retail electric service. Failure to pay charges for other nontariffed products or services may result in loss of those products or services. This provision is applicable only on accounts issued a consolidated bill for electric service. The due date on this notice does not change the due date of any previous notice sent to you for a past due amount. If you have questions, or if you want a list of our authorized payment agent locations, please call us at 1-800-686-9901. You may also call this number for information about our medical certification program if the disconnection of service would be especially dangerous to the health of a permanent resident.

| Account Summary                                                            | Amount Due                      |
|----------------------------------------------------------------------------|---------------------------------|
| Previous Balance                                                           | 372.33<br>0 00<br>372.33 200,00 |
| Payments/Adjustments                                                       | 0.00                            |
| Balance at Billing on Feb 08, 2013                                         | 372.33                          |
| The Illuminating Company - Consumption                                     | 50 16                           |
| Late Payment Charges                                                       | 294                             |
| Total Current Charges                                                      | 53.10                           |
| Amount Due by Feb 22, 2013                                                 | 53.10<br>5425.43 200,00         |
| Usage Information for Meter Number 692429                                  |                                 |
| Feb 07, 2013 KWH Reading (Actual)                                          | 697                             |
| Jan 09 2013 KWH Reading (Estimate)                                         | 30 <b>0</b>                     |
| KWH used                                                                   | 397                             |
| Charges From The Illuminating Company                                      |                                 |
| Customer Number: 0800885662 1580009813<br>Rate: Residential Service CE-RSF | -                               |
| Customer Charge                                                            | 4 00                            |
| Distribution Related Component                                             | 17 85                           |
| Cost Recovery Charges                                                      | 4 31                            |
| Bypassable Generation and Transmission Related Component                   | 2 <b>4 00</b>                   |
| Current Consumption Bifi Charges                                           | 50.16                           |
| Late payment charge                                                        | 2.94                            |
| Total Charges                                                              | \$ 53.10                        |
|                                                                            | 1                               |

Account for 1439 Sylzer is still reflecting a balance that's been part turie! \$425,43

Bal 372, 33 Not Acknow.

10,95 creclit

\$53.10 - 10.95 \$43.05 Total Due

\$800.00 worth of In Wastions

439 SINZER 15, 2013