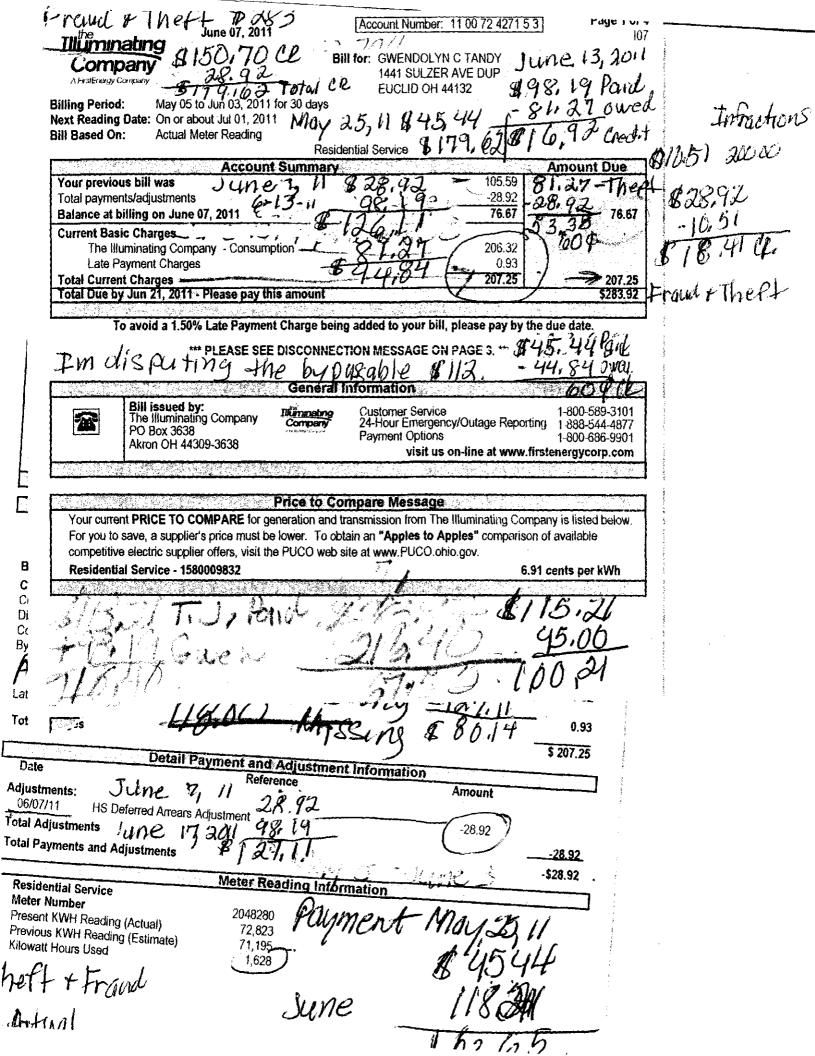

July 29, 2012 \$383.28 adjustment left me with 0 zero balance A FirstEnergy Company

July 29, 2012

**GWENDOLYN C TANDY** 1439 SULZER AVE EUCLID OH 44132

This act is Euclid, CH. 44132 Account Number: 110072427153

Dear GWENDOLYN C TANDY:

Enclosed is a statement of your account from 07/29/2011 to 07/29/2012.

#### **Summary Of Statement**

| Beginning Balance of Statement | 375.19                        |
|--------------------------------|-------------------------------|
| Total of First Energy Billings | 3.52                          |
| Total of Suppliers Billings    | 4.57                          |
| Total Billings                 | 8.09                          |
| Total Payments                 | 0.00                          |
| Total Adjustments              | -383.28                       |
| Ending Balance of Statement    | -383.28<br>0.00 Dury 29, 3012 |
|                                |                               |

July 2012 Zero bal.

Jan-Sept 12. 7 prid in \$363.96 1441 Sulzer, Earlie OH Ac# 110072427153 Disputed Transfer Sulzer, Not warranted, Because I had already paid it \$26,60 12-1-10 43,00 April 6,201 118,21 April 20, 2011 98,19 June 13, 2011 28600 June 7,11 49033