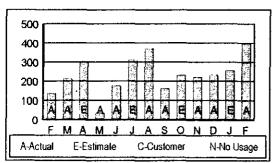

**Usage Comparison** 

#### Usage Information

| 60 T  |   |   |   |   |   |   |   |   |   |   |   |                |   |
|-------|---|---|---|---|---|---|---|---|---|---|---|----------------|---|
| 50  - |   |   |   |   |   |   |   |   |   |   |   |                |   |
| 40    |   |   |   |   |   |   |   |   |   |   |   |                |   |
| 30    |   |   |   |   |   |   |   |   |   |   |   |                |   |
| 20    |   |   |   |   |   |   |   |   |   | 7 |   |                |   |
| 10    | N | N | N | N | N | N | N | N | N | A | Ā | ı <del>.</del> | E |
| 0 –   |   |   |   |   |   |   |   |   | _ | 0 | N | D              | J |
|       |   |   |   |   |   |   |   |   |   |   |   |                |   |

#### **Historical Usage Information**

| Oct | 10 | 40 |   |
|-----|----|----|---|
| Nov | 10 | 60 | ļ |
| Dec | 10 | 4  |   |
| Jan | 11 | 7  |   |
|     |    |    |   |
|     |    |    |   |
|     |    |    |   |
|     |    |    |   |
|     |    |    |   |
|     |    |    | į |

| Average Daily Use (KWH)   |
|---------------------------|
| Average Daily Temperature |
| Days in Billing Period    |
| Last 4 Months Use (KWH)   |
| Average Monthly Use (KWH) |

| Juli | • | • |
|------|---|---|
|      |   | 0 |
|      | 2 | 6 |
|      | 2 | A |