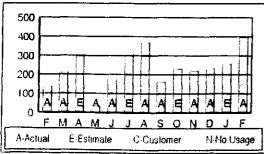

#### Additional messages, if any, can be found on back.

| Ĺ   | · <u></u> | Usa | ge History | 1 1 1 1 1 1 1 1 1 |
|-----|-----------|-----|------------|-------------------|
| Feb | 12        | 136 | Aug 12     | 370               |
| Mar | 12        | 212 | Sep 12     | 16 <b>3</b>       |
| Apr | 12        | 302 | Oct 12     | 231               |
| May | 12        | 35  | Nov 12     | 221               |
| Jun | 12        | 175 | Dec 12     | 233               |
| Jul | 12        | 310 | Jan 13     | 256               |
|     |           |     | Feb 13     | 397               |

| Comparisons               | Last Year | This Year |
|---------------------------|-----------|-----------|
| Average Daily Use (KWH)   | 4         | 13        |
| Average Daily Temperature | 33        | 29        |
| Days in Billing Period    | 32        | 30        |
| Last 12 Months Use (KWH)  |           | 2,905     |
| Average Monthly Use (KWH) |           | 242       |