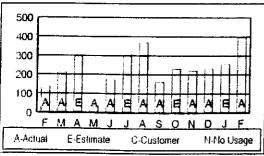

#### Additional messages, if any, can be found on back.

| Usage History |    |     |                |     |
|---------------|----|-----|----------------|-----|
| Feb           | 12 | 136 | Aug 12         | 370 |
| Mar           | 12 | 212 | Sep 12         | 163 |
| Apr           | 12 | 302 | Oct 12         | 231 |
| May           | 12 | 35  | Nov 12         | 221 |
| Jun           | 12 | 175 | Dec 12         | 233 |
| Jul           | 12 | 310 | Jan 13         | 256 |
|               |    |     | Fe <b>b</b> 13 | 397 |

| Comparisons               | Last Year | This Year |
|---------------------------|-----------|-----------|
| Average Daily Use (KWH)   | 4         | 13        |
| Average Daily Temperature | 33        | 29        |
| Days in Billing Period    | 32        | 30        |
| Last 12 Months Use (KWH)  | -         | 2,905     |
| Average Monthly Use (KWH) |           | 242       |