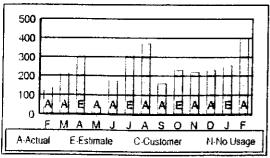

#### Additional messages, if any, can be found on back.

| Ĺ   | · <u></u> | Usa | ge History | 1 1 1 1 1 1 1 1 1 |
|-----|-----------|-----|------------|-------------------|
| Feb | 12        | 136 | Aug 12     | 370               |
| Mar | 12        | 212 | Sep 12     | 16 <b>3</b>       |
| Apr | 12        | 302 | Oct 12     | 231               |
| May | 12        | 35  | Nov 12     | 221               |
| Jun | 12        | 175 | Dec 12     | 233               |
| Jul | 12        | 310 | Jan 13     | 256               |
|     |           |     | Feb 13     | 397               |

| Comparisons               | Last Year | This Year |
|---------------------------|-----------|-----------|
| Average Daily Use (KWH)   | 4         | 13        |
| Average Daily Temperature | 33        | 29        |
| Days in Billing Period    | 32        | 30        |
| Last 12 Months Use (KWH)  |           | 2,905     |
| Average Monthly Use (KWH) |           | 242       |

#### Additional messages, if any, can be found on back.

|      | حفار | Usa | ige History | 1.24 |
|------|------|-----|-------------|------|
| Feb  | 12   | 136 | Aug 12      | 370  |
| Mar  | 12   | 212 | Sep 12      | 163  |
| Apr  | 12   | 302 | Oct 12      | 231  |
| May  | 12   | 35  | Nov 12      | 221  |
| ปนก์ | 12   | 175 | Dec 12      | 233  |
| Jul  | 12   | 310 | Jan 13      | 256  |
| •    |      |     | Feb 13      | 397  |

| Comparisons               | Last Year      | This Year |
|---------------------------|----------------|-----------|
| Average Daily Use (KWH)   | 4              | 13        |
| Average Daily Temperature | 3 <b>3</b>     | 29        |
| Days in Billing Period    | 32             | 30        |
| Last 12 Months Use (KWH)  | ~ <del>-</del> | 2,905     |
| Average Monthly Use (KWH) |                | 242       |