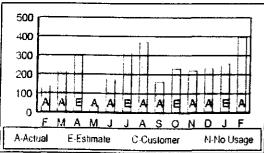

#### Additional messages, if any, can be found on back.

|      | حفار | Usa | ige History | 1.24 |
|------|------|-----|-------------|------|
| Feb  | 12   | 136 | Aug 12      | 370  |
| Mar  | 12   | 212 | Sep 12      | 163  |
| Apr  | 12   | 302 | Oct 12      | 231  |
| May  | 12   | 35  | Nov 12      | 221  |
| ปนก์ | 12   | 175 | Dec 12      | 233  |
| Jul  | 12   | 310 | Jan 13      | 256  |
| •    |      |     | Feb 13      | 397  |

| Comparisons               | Last Year      | This Year |
|---------------------------|----------------|-----------|
| Average Daily Use (KWH)   | 4              | 13        |
| Average Daily Temperature | 3 <b>3</b>     | 29        |
| Days in Billing Period    | 32             | 30        |
| Last 12 Months Use (KWH)  | ~ <del>-</del> | 2,905     |
| Average Monthly Use (KWH) |                | 242       |