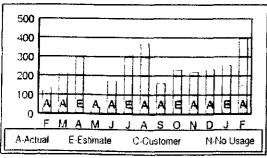

#### Additional messages, if any, can be found on back.

|     |    | Usa | ige History | 1   |
|-----|----|-----|-------------|-----|
| Feb | 12 | 136 | Aug 12      | 370 |
| Mar | 12 | 212 | Sep 12      | 163 |
| Арг | 12 | 302 | Oct 12      | 231 |
| May | 12 | 35  | Nov 12      | 221 |
| Jun | 12 | 175 | Dec 12      | 233 |
| Jul | 12 | 310 | Jan 13      | 256 |
|     |    |     | Feb 13      | 397 |

|                           | ****      |           |
|---------------------------|-----------|-----------|
| Comparisons               | Last Year | This Year |
| Average Daily Use (KWH)   | 4         | 13        |
| Average Daily Temperature | 33        | 29        |
| Days in Billing Period    | 32        | 30        |
| Last 12 Months Use (KWH)  |           | 2,905     |
| Average Monthly Use (KWH) |           | 242       |