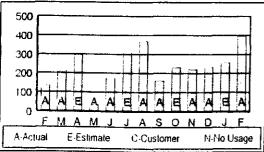

#### Additional messages, if any, can be found on back.

| Usage History |    |     |        |             |
|---------------|----|-----|--------|-------------|
| Feb           | 12 | 136 | Aug 12 | 370         |
| Mar           | 12 | 212 | Sep 12 | 163         |
| Apr           | 12 | 302 | Oct 12 | 231         |
| May           | 12 | 35  | Nov 12 | 221         |
| Jun           | 12 | 175 | Dec 12 | 233         |
| Jul           | 12 | 310 | Jan 13 | 25 <b>6</b> |
|               |    |     | Feb 13 | 397         |

| Comparisons               | Last Year | This Year |
|---------------------------|-----------|-----------|
| Average Daily Use (KWH)   | 4         | 13        |
| Average Daily Temperature | 33        | 29        |
| Days in Billing Period    | 32        | 30        |
| Last 12 Months Use (KWH)  |           | 2,905     |
| Average Monthly Use (KWH) |           | 242       |