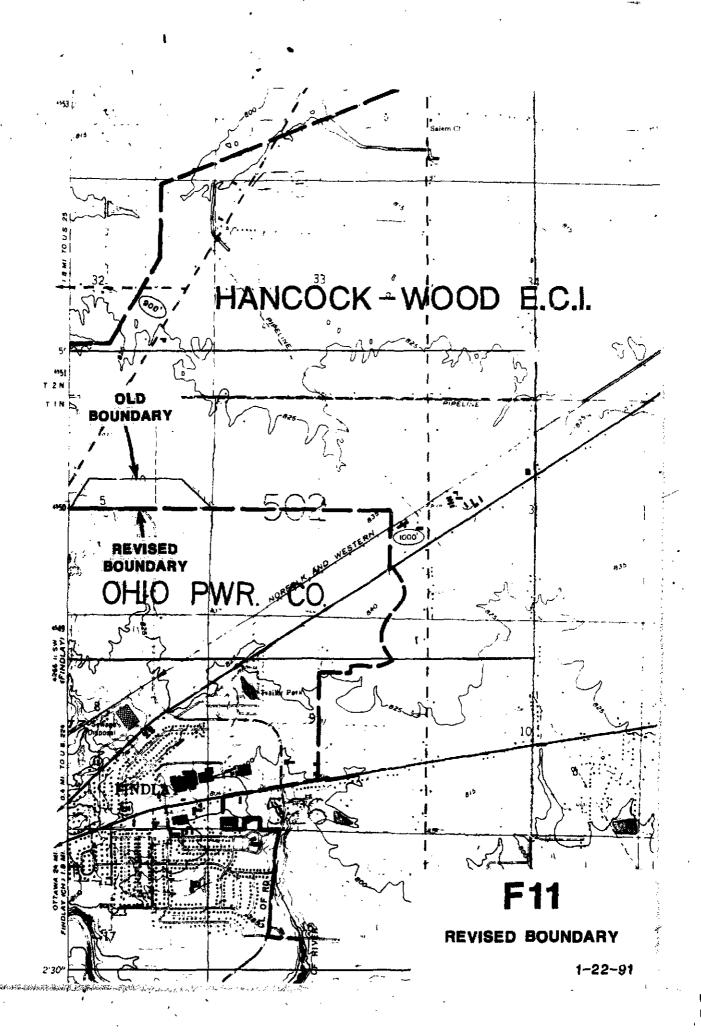

### F-11 Arcadia

Relocate the boundary line in Section 5 of Marion Township; beginning at a point on the existing boundary line where it crosses the east line of Section 5; thence west a distance of 3475 feet to where it meets the existing boundary line as it crosses the centerline of County Road No. 95; as shown on the attached map.

COMPILED FROM - U. S. GEOLOGICAL SURVEY MAP

ELECTRIC UTILITY SERVICE AREAS

STATE OF OHIO

G9

REVISED BOUNDARY

1-22-91