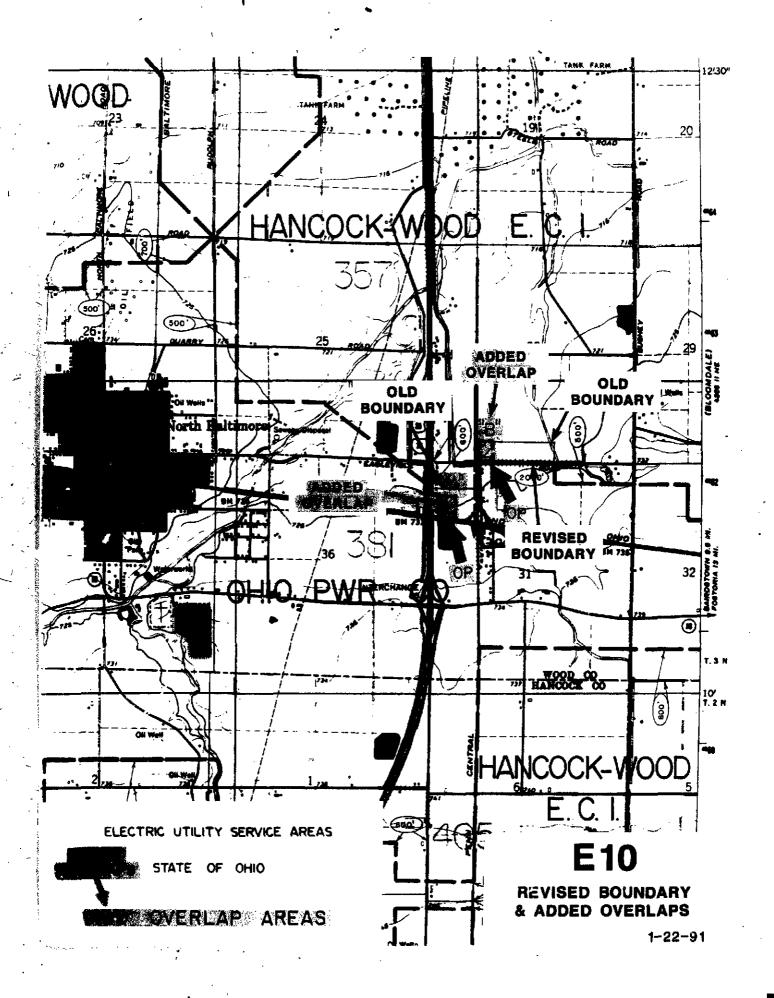

### F-7 Ottawa

Relocate the boundary line in Section 23 of Ottawa Township; beginning at a point on the existing boundary line in the center of County Road No. J-6; thence west along the centerline of County Road No. J-6 a distance of 350 feet to the centerline of Grand Trunk Western Railroad Co. (formerly the Detroit, Toledo and Ironton Railroad); thence north and northeast along the centerline of the Grand Trunk Western Railroad Co. and the centerline of CSX Transportation (formerly the Baltimore and Ohio Railroad) a distance of 4350 feet to where it meets the existing boundary line; as shown on the attached map.