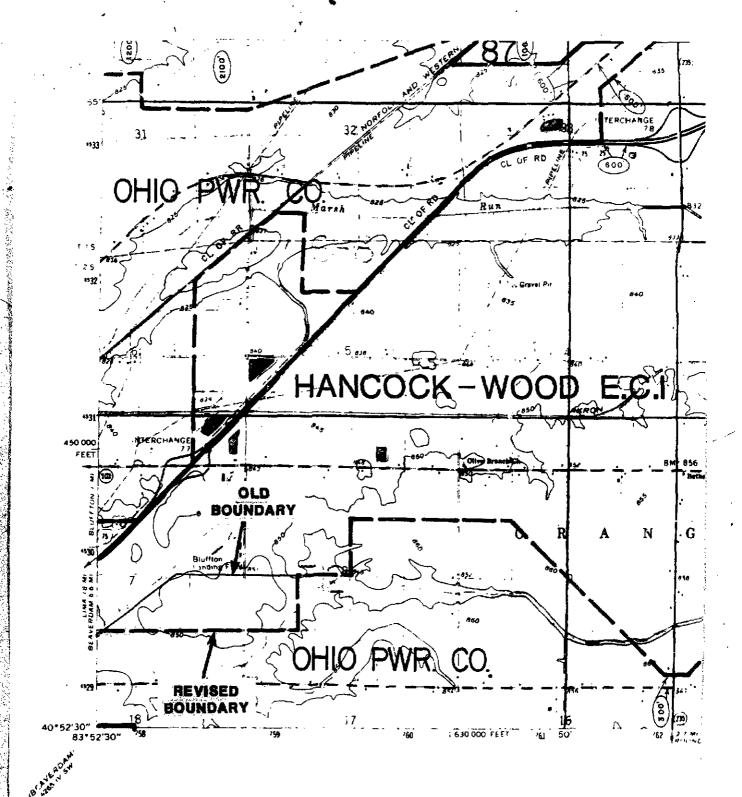

### G-9 Rawson

Relocate the boundary line in Sections 7 and 8 of Orange Township; beginning at a point on the existing boundary line 1300 feet east of the west line of Section 8; thence south a distance of 1350 feet; thence west a distance of 4750 feet to where it meets the existing boundary line; as shown on the attached map.

COMPILED FROM - U. S. GEOLOGICAL SURVEY MAP

ELECTRIC UTILITY SERVICE AREAS

STATE OF OHIO

G9

REVISED BOUNDARY

1-22-91