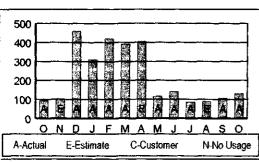

| Oct  | 11 | 94  | Apr | 12 | 405 |
|------|----|-----|-----|----|-----|
| ov   | 11 | 103 | May | 12 | 117 |
| ec   | 11 | 459 | Jun | 12 | 141 |
| ân   | 12 | 310 | Jul | 12 | 85  |
| eb   | 12 | 420 | Aug | 12 | 88  |
| /lar | 12 | 392 | Sep | 12 | 106 |
|      |    |     | Oct | 12 | 130 |