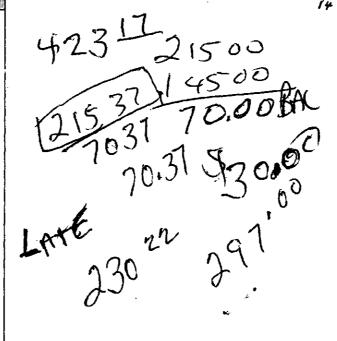

Call MIKEAShford 10-11-11 PLANSTART Charge 4-27-12\$2075 5-30-12 \$2357 5 7-30-12 \$ 18-69 8-30-12 \$ 33.12

Bill Based On: Estimated Meter Reading, Equal

Payment Plan

Billing Period: Jun 28 to Jul 27, 2012 for 30 days Bill For: BILLY JONES

| ISON, PU BOX 3038, AKTOR UP 443U9-3038                                    |            |
|---------------------------------------------------------------------------|------------|
| To a contract the second summerly produce the second summerly produced by | Amount Due |
| Previous Balance                                                          | 375.22     |
| Payments/Adjustments                                                      | -145.00    |
| Balance at Billing on Jul 30, 2012                                        | 230.22     |
| Toledo Edison - Payment Plan Amount                                       | 35.00      |
| Consumption Inst. Plan Amount                                             | 118.00     |
| Late Payment Charges                                                      | 3.37       |
| Total Current Charges                                                     | 156.37     |
| Amount Due by Aug 13, 2012                                                | \$386.59   |
| Your actual account balance is \$423.17.                                  |            |
| Usage Information for Meter Number \$59042911                             |            |
| Jul 27, 2012 KWH Reading (Estimate)                                       | 3,192      |
| Jun 28, 2012 KWH Reading (Actual)                                         | 3,104      |
| KWH used                                                                  | 88         |
| Charges From Toledo Edison                                                |            |
| Customer Number: 0800612166 2780023213                                    |            |
| Rate: Residential Service TE-RSF                                          |            |
| Customer Charge                                                           | 4.00       |
| Distribution Related Component                                            | 4.66       |
| Cost Recovery Charges                                                     | 0.69       |
| Bypassable Generation and Transmission Related Component                  | 5.97       |
| Current Consumption Bill Charges                                          | 15.32      |
| Late payment charge                                                       | 3.37       |
| Total Charges                                                             | \$ 18.69   |
| Detail Payment and Adjustment Information                                 | 445.00     |
| 07/14/12 Payment                                                          | -145.00    |
| Equal Paymont Plan (EPP) Summary                                          |            |
| Actual Charges Billed During 9 EPP Months                                 | 339.21     |
| EPP Amount During 9 EPP Months                                            | 309.00     |
| Difference Between Actual Charges and EPP Amount                          | 30.21      |
| Consumption (notal ment Plan Installment Date                             | 12/14/2011 |
| Installment Date                                                          | 1,068.37   |
| Paid to date                                                              | 853.00     |
| Paid to date<br>  Balance Jul 30, 2012                                    | 215.37     |
| Date:100 Jul 30, 2012                                                     | £15,31     |

| d:  | son, PO Box 3638, Akron OH 44548-3638                    |               |                    |
|-----|----------------------------------------------------------|---------------|--------------------|
| Ī   | Account Summary .                                        | Amo           | unt Ove            |
|     | Previous Balance                                         |               | 346.24             |
|     | Payments/Adjustments                                     | _             | -145.00            |
|     | Balance at Billing on Jun 28, 2012                       | ,             | 201.24             |
| ,   | Toledo Edison - Payment Plan Amount                      |               | 53.00              |
| f   | Consumption Inst. Plan Amount                            |               | 118.00             |
| •   | Late Payment Charges                                     |               | 2.98               |
|     | Total Current Charges                                    |               | 173.98             |
| ,   | Amount Due by Jul 12, 2012                               |               | \$375.22           |
|     | Your actual account balance is \$549.48.                 |               |                    |
| ۱ و | Usage Information for Meter Humber \$59042911            |               |                    |
| ſ   | Jun 27, 2012 KWH Reading (Actual)                        |               | 3,104              |
| .   | May 30, 2012 KWH Reading (Actual)                        |               | 3,019              |
|     | KWH used Charges From Toledo Edison                      | Tar 120       | 85<br>Teleposta    |
|     | Customer Number: 0800612166 2780023213                   |               |                    |
| í   | Customer Number, deduct 2166 2760023213                  |               |                    |
| ,   | Customer Charge                                          |               | 4.00               |
| ı   | Distribution Related Component                           |               | 4.50               |
| ١   | Cost Recovery Charges                                    |               | 0.97               |
| ,   | Bypassable Generation and Transmission Related Component |               | 5.72               |
| 1   | Current Consumption Bill Charges                         |               | 15.19              |
|     | Late payment charge                                      |               | 2.98<br>\$ 18.17   |
| ٠   | Total Charges  Detail Payment and Adjustment Information | eran.         | <b>3 10.17</b>     |
| İ   | 05/30/12 Payment                                         |               | -145.00            |
| ,   | Equal Payment Plan (EPP) Summary                         |               |                    |
| f   | Actual Charges Billed During 8 EPP Months                | parting (112) | 323.89             |
| ,   | EPP Amount During 8 EPP Months                           |               | 274.00             |
|     | Difference Between Actual Charges and EPP Amount         |               | 49.89              |
|     | Consumption installment Plan                             | <b>A)</b>     | AME CHI            |
|     | Installment Date                                         | 12            | 2/14/2011          |
|     | Installment Amount Paid to date                          |               | 1,068.37<br>708.00 |
|     | Paid to date  Balance Jun 28, 2012                       |               | 360.37             |
|     | Deligite Juli 20, LV 12                                  |               | 544.57             |

| •  | 5011, 1 O BOX 5000, ANION ON 144000-5000                 |                             |
|----|----------------------------------------------------------|-----------------------------|
| E, |                                                          |                             |
|    | Previous Balance                                         | 318.18                      |
|    | Payments/Adjustments                                     | <b>1</b> -145.00            |
|    | Balance at Billing on May 30, 2012                       | 173.18                      |
|    | Toledo Edison - Payment Plan Amount 145                  | 53.00                       |
|    | Toledo Edison - Misc. Charges                            | -0.51                       |
|    | Consumption Inst. Plan Amount                            | 18.00                       |
|    | Late Payment Charges                                     | 2.57                        |
|    | Total Current Charges                                    | 173.06                      |
|    | Amount Due by Jun 13, 2012                               | \$346.24                    |
|    | Your actual account balance is \$676.31.                 | va noje Tëmeradorebrana and |
|    | Usage Information for Heler Number \$5904291             |                             |
|    | May 29, 2012 KWH Reading (Actual)                        | 3,019                       |
|    | Apr 27, 2012 KWH Reading (Actual) KWH used               | 2,878<br>141                |
|    | Charges From Tolado Edison                               |                             |
|    | Customer Number: 0800612166 2780023213                   |                             |
|    | Rate: Residential Service TE-RSF                         |                             |
|    | Customer Charge                                          | 4.00                        |
|    | Distribution Related Component                           | 7.41                        |
|    | Cost Recovery Charges                                    | 1.40                        |
|    | Bypassable Generation and Transmission Related Component | 8.70                        |
| ļ  | Current Consumption Bill Charges Late payment charge     | 21.51<br>2.57               |
|    | Manual credit adjustment                                 | 0.51                        |
|    | Total Charges                                            | \$ 23.57                    |
|    | Detail Payment and Adjustment information                | <b>使用的人类</b>                |
| 1  | 05/04/12 Payment                                         | -145.00                     |
|    | Equal Payment Pan GPP Summary                            |                             |
| ļ  | Actual Charges Billed During 7 EPP Months                | 308.70                      |
|    | EPP Amount During 7 EPP Months                           | 221.00                      |
|    | Difference Between Actual Charges and EPP Amount         | 87.70                       |
|    | Consumption installment Plan Installment Date            | 12/14/2011                  |
|    | Installment Amount                                       | 1.068.37                    |
|    | Paid to date                                             | 590.51                      |
| ar | Balance May 30, 2012                                     | 477.86                      |
|    |                                                          |                             |