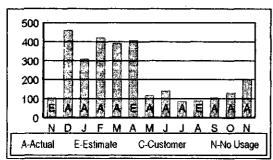

Residential Service - 2780023213 - 5.82 cents per KWH

Your next meter reading is scheduled for Nov 29, 2012.

| Nov | 11 | 103 | May | 12 | 117 |
|-----|----|-----|-----|----|-----|
| Dec | 11 | 459 | Jun | 12 | 141 |
| Jan | 12 | 310 | Jul | 12 | 85  |
| Feb | 12 | 420 | Aug | 12 | 88  |
| Mar | 12 | 392 | Sep | 12 | 106 |
| Apr | 12 | 405 | Oci | 12 | 130 |
| •   |    |     | Nov | 12 | 201 |