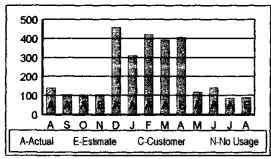

### Residential Service - 2780023213 - 6.78 cents per KWH

Your next meter reading is scheduled for Aug 28, 2012.

| ug  | 11 | 138 | Feb   | 12 | 420 |
|-----|----|-----|-------|----|-----|
| ep  | 11 | 104 | Mar   | 12 | 392 |
| λct | 11 | 94  | Apr · | 12 | 405 |
| VoV | 11 | 103 |       | 12 | 117 |
| Dec | 11 | 459 | Jun 1 | 12 | 141 |
| Jan | 12 | 310 | Jul   | 12 | 85  |
|     |    |     | Aug   | 12 | 88  |