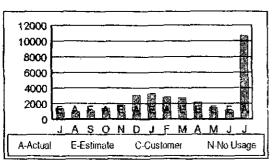

## Additional messages, if any, can be found on back.

| Jul | 11 | 1,419 | Jan 1 | 12 | 3,282  |
|-----|----|-------|-------|----|--------|
| Aug | 11 | 946   | Feb 1 | 12 | 2,857  |
| Sep | 11 | 1,115 | Mar 1 | 12 | 2,756  |
| Oct | 11 | 1.386 | Apr 1 | 12 | 2,154  |
| Nov | 11 | 1,793 | May 1 | 12 | 1,470  |
| Dec | 11 | 3,076 | Jun 1 | 12 | 1,178  |
|     |    |       | Jul   | 12 | 10,735 |

|                           | Jul 11 | Jul 12 |
|---------------------------|--------|--------|
| Average Daily Use (KWH)   | 43     | 370    |
| Average Daily Temperature | 71     | 74     |
| Days in Billing Period    | 33     | 29     |
| Last 12 Months Use (KWH)  |        | 32,748 |
| Average Monthly Use (KWH) |        | 2,729  |