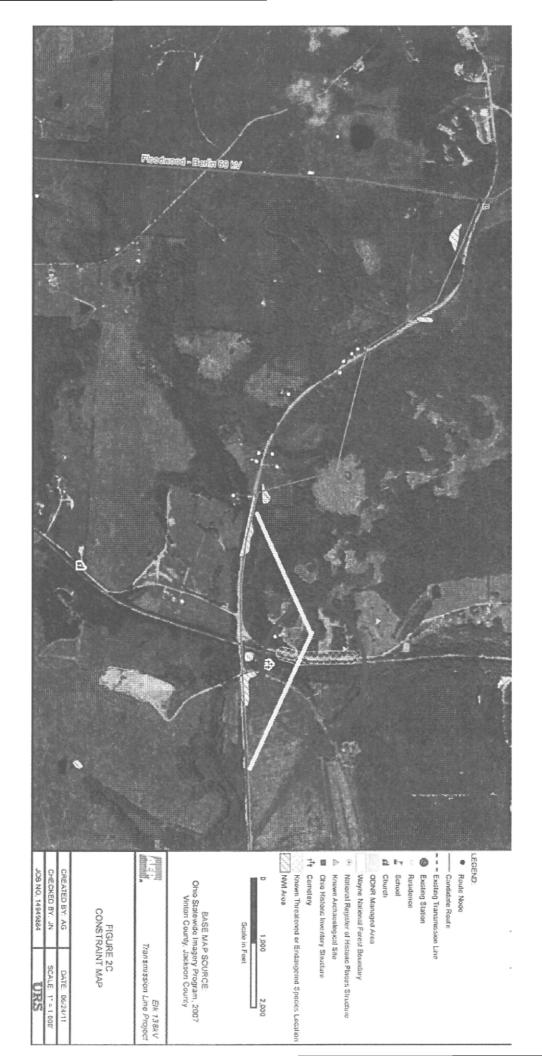

As shown in the memorandum, leg A-B of routes 1, 2, 3, and 4 crosses State Route 677 at or near US Route 50. Recent adjustments in that area move the route several hundred yards north of US Route 50. With these adjustments, routes 1, 2, 3, and 4 are not only near, but cut right through the middle of a "Known Threatened or Endangered Species Location". This endangered species location is indicated in the memorandum in figure 2C. This adjustment would affect the results shown in table 2A of the memorandum which scores 0 for all routes in the category of threatened and endangered species.