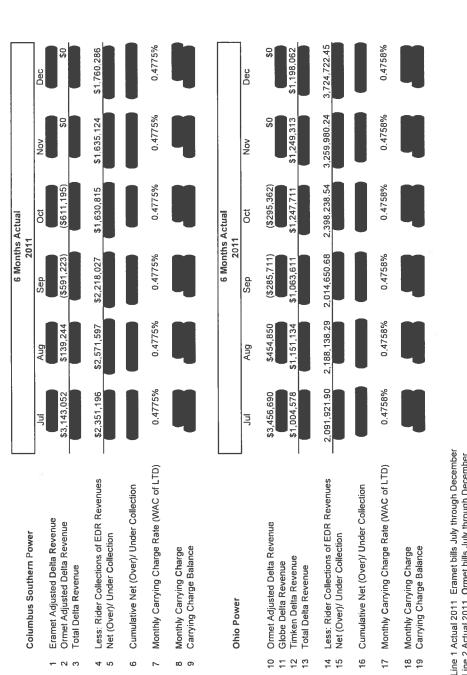

# CONFIDENTIAL - FILED UNDER SEAL

Ň Ohio Power Company ł į. 100

|                                                                                                                                                                 |       |                   | Sep Oct Nov Dec | \$0         | \$0 \$0 \$0 | 3,293,238 2,382,491 2,331,363 2,562,842 |           | 0.4450% 0.4450% 0.4450% 0.4450% |         | 05<br>05                |             |
|-----------------------------------------------------------------------------------------------------------------------------------------------------------------|-------|-------------------|-----------------|-------------|-------------|-----------------------------------------|-----------|---------------------------------|---------|-------------------------|-------------|
| Rate Zones<br>ery Rider True-L<br>osts                                                                                                                          |       | Estimated<br>2012 | Aug             | \$3,375,000 | \$0         | 3,818,820                               |           | 0.4450%                         |         | \$3.375.000             |             |
| Columbus Southern Power and Ohio Power Rate Zones<br>February 2012 Economic Development Cost Recovery Rider True-Up<br>Calculation of Cumulative Carrying Costs | lated |                   | hul             | \$3,375,000 | \$0         | 3,461,583                               |           | 0.4450%                         |         | \$3.375.000             |             |
|                                                                                                                                                                 | Estin | 20.               | un              | \$3,375,000 | \$0         | 3,085,510                               |           | 0.4450%                         |         | \$3 375 000             |             |
|                                                                                                                                                                 |       |                   | May             | \$3,375,000 | \$0         | 2,431,051                               |           | 0.4450%                         |         | \$3.375.000             |             |
|                                                                                                                                                                 |       |                   |                 | Apr         | \$3,375,000 | \$0                                     | 2.430,642 |                                 | 0.4450% | ٩                       | \$3.375.000 |
|                                                                                                                                                                 |       |                   | Mar             | \$3,375,000 | \$0         | 2,547,035                               |           | 0.4450%                         |         | \$3.375.000             |             |
|                                                                                                                                                                 |       |                   | Feb             | \$3,375,000 | \$13,895    | 2,645,748                               |           | 0.4450%                         |         | \$3 375 000 \$3 375 000 |             |
|                                                                                                                                                                 |       |                   |                 | 8           | 28          | 90                                      |           | %(                              |         | Ş                       |             |

| Der                                 |                                                             | \$0                 |                                                   | 2,562,842                               |                                |                                         | 0.4450%                                   |                                                    | \$0<br>\$1,319,044                                                                                    | \$                                                | 3,755,602                                                               |                                         | 0.4450%                                   |                         |
|-------------------------------------|-------------------------------------------------------------|---------------------|---------------------------------------------------|-----------------------------------------|--------------------------------|-----------------------------------------|-------------------------------------------|----------------------------------------------------|-------------------------------------------------------------------------------------------------------|---------------------------------------------------|-------------------------------------------------------------------------|-----------------------------------------|-------------------------------------------|-------------------------|
| Nov                                 |                                                             | \$0                 |                                                   | 2,331,363                               |                                |                                         | 0.4450%                                   |                                                    | \$1.319.044                                                                                           |                                                   | 3,242,671                                                               |                                         | 0.4450%                                   |                         |
| to                                  |                                                             | 05                  |                                                   | 2,382,491                               |                                |                                         | 0.4450%                                   | ų                                                  | \$0<br>\$1,319,044                                                                                    | 02                                                | 3,182,985                                                               |                                         | 0.4450%                                   |                         |
| Sen                                 |                                                             | \$0                 | n¢                                                | 3,293,238                               |                                |                                         | 0.4450%                                   |                                                    | \$0<br>\$1,319.044                                                                                    |                                                   | 3,764,508                                                               |                                         | 0.4450%                                   |                         |
| Aird                                | -                                                           | \$3,375,000         | De la                                             | 3,818,820                               |                                |                                         | 0.4450%                                   |                                                    | \$3,375,000<br>\$1,319,044                                                                            |                                                   | 4,125,114                                                               |                                         | 0.4450%                                   |                         |
| hid                                 |                                                             |                     |                                                   | 3,461,583                               |                                |                                         | 0.4450%                                   |                                                    | \$3,375,000<br>\$1,170,417                                                                            |                                                   | 3,807,691                                                               |                                         | 0.4450%                                   |                         |
| un                                  |                                                             | \$3,375,000         |                                                   | 3,085,510                               |                                |                                         | 0.4450%                                   |                                                    | \$3,375,000<br>\$1,319,044                                                                            | \$0                                               | 3,596,636                                                               |                                         | 0.4450%                                   |                         |
| Mav                                 |                                                             | \$3,375,000         | n¢                                                | 2,431,051                               |                                |                                         | 0.4450%                                   |                                                    | \$3,375,000                                                                                           |                                                   | 3,333,846                                                               | İ                                       | 0.4450%                                   |                         |
| Δnr                                 |                                                             | \$3,375,000         |                                                   | 2,430,642                               |                                |                                         | 0.4450%                                   |                                                    | \$3,375,000<br>\$1,319,774                                                                            | \$0                                               | 3,460,099                                                               |                                         | 0.4450%                                   |                         |
| Mar                                 |                                                             | \$3,375,000         |                                                   | 2,547,035                               |                                |                                         | 0.4450%                                   |                                                    | \$3,375,000<br>\$1.319.774                                                                            |                                                   | 3,747,226                                                               |                                         | 0.4450%                                   |                         |
| Eah                                 |                                                             | \$3,375,000         | C697516                                           | 2,645,748                               |                                |                                         | 0.4450%                                   |                                                    | \$3,375,000<br>\$879.549                                                                              | \$417,455                                         | 4,125,259                                                               | Ĭ                                       | 0.4450%                                   |                         |
| lan                                 |                                                             | \$3,375,000         | \$14'UZ8                                          | 2.742,806                               |                                |                                         | 0.4450%                                   |                                                    | \$3,375,000<br>\$807.186                                                                              | \$411,556                                         | 4,411,401                                                               |                                         | 0.4450%                                   |                         |
| Columbus Southern Dower - Date Zone | Columnus Southern Fower - Nate 2016<br>Eramet Delta Revenue | Ormet Delta Revenue | Plus. Interruptiole Credit<br>Total Delta Revenue | Less: Rider Collections of EDR Revenues | - Net (Over)/ Under Collection | Cumulative Net (Over)/ Under Collection | Monthly Carrying Charge Rate (WAC of LTD) | Monthly Carrying Charge<br>Carrying Charge Balance | Ohio Power - Rate Zone<br>Ormet Adjusted Delta Revenue<br>Globe Delta Revenue<br>Timken Delta Revenue | Plus: Interruptible Credit<br>Total Delta Revenue | Less: Rider Collections of EDR Revenues<br>Net (Over)/ Under Collection | Cumulative Net (Over)/ Under Collection | Monthly Carrying Charge Rate (WAC of LTD) | Monthly Carrying Charge |
|                                     |                                                             |                     |                                                   |                                         |                                |                                         |                                           | _ 0                                                |                                                                                                       |                                                   | 2                                                                       | 80                                      | თ                                         | 0,                      |

e 6

+ 0 0 4

y G

~ œ 16

11 13 15 15 15

CSP - Rate Zone

21

19

18

Line 1 Estimated Eramet Delta Revenue Line 2 Estimated Ormet Delta Revenue

Line 3 Actual Incremental Interruptible Credit per Stipulation and Recommendation order in Case Nos. 11-345-EL-SSO and 11-348-EL-SSO (Page 5)

Line 4 Line 1 plus Line 2 plus Line 3

Line 5 Estimated Economic Development Rider Collections

Line 6 Line 4 minus line 5

Line 7 Line 6 plus line 7 (previous month)

Line 8 Combined Weighted Average Cost of Long Term Debt per Stipulation and Recommendation in case Nos. 11-351-EL-AIR and 11-352-EL-AIR (Page 9 - 5.34%/12)

Line 10 Line 9 plus line 10 (previous month) Line 9 Line 7 (prior month) times Line 8

OP - Rate Zone

Line 11 Estimate Ormet Delta Revenue Line 11 Estimated Globe Delta Revenue Line 12 Estimated Globe Delta Revenue Line 13 Estimated Timken Delta Revenue Line 14 Actual Interremental Interrementation error in Case Nos. 11-346-EL-SSO and 11-348-EL-SSO (Page 5) Line 15 Line 11 plus line 13 plus line 14 Line 16 Estimated Economic Development Rider Collections Line 17 Line 17 Line 17 plus line 13 plus line 14 Line 17 Line 17 plus line 16 Line 17 plus line 16 Forevious month) Line 17 Line 17 Line 17 plus line 18 Line 17 Line 18 Line 17 Line 17 Line 18 Line 17 Line 17 Line 17 Line 18 Line 17 Line 17 Line 17 Line 18 Line 10 Line 10 Line 18 Line 10 Line 18 Line 10 Line 20 
Schedule No. 2.1