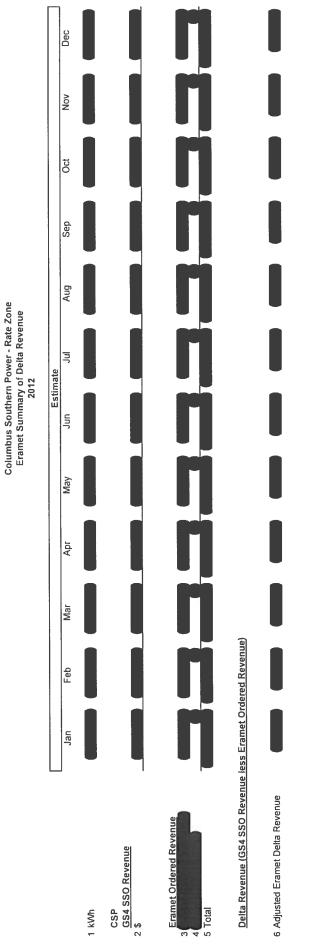

Schedule No. 3

|                                                                   |             |              |              |              |              |              | Estimate     |              |              |              |              |              |
|-------------------------------------------------------------------|-------------|--------------|--------------|--------------|--------------|--------------|--------------|--------------|--------------|--------------|--------------|--------------|
| Description                                                       | Jan         | Feb          | Mar          | Apr          | May          | Jun          | Jul          | Aug          | Sep          | Oct          | Nov          | Dec          |
| 2012 GS4 SSO Revenue<br>CSP Rate Zone                             | \$9,364,489 | \$8,987,122  | \$9,138,702  | \$8,898,765  | \$9,058,341  | \$8,832,359  | \$9,063,329  | \$9,063.329  | \$8,832,359  | \$9,131,947  | \$8,898,765  | \$9,131,947  |
| 2012 Ormet Discount Bilt<br>CSP Rate Zone                         | \$5,989,489 | \$5,612,122  | \$5,763,702  | \$5,523,765  | \$5,683,341  | \$5,457,359  | \$5,688,329  | \$5,688,329  | \$8,832,359  | \$9,131,947  | \$8,898,765  | \$9,131,947  |
| Ormet Delta Revenue<br>Total Delta Revenue                        | \$3,375,000 | \$3,375,000  | \$3,375,000  | \$3,375,000  | \$3,375,000  | \$3,375,000  | \$3,375,000  | \$3,375,000  | 0\$          | \$0          | \$0          | 80           |
| 2012 ESP Tariff Bill<br>Ohio Power Rate Zone                      | \$9,840,332 | \$9,433,849  | \$9,293,328  | \$9,088,934  | \$9,224,872  | \$9,032,365  | \$9,229,120  | \$9,229,120  | \$9,032,365  | \$9,287,574  | \$9,088,934  | \$9,287,574  |
| 2012 Ormet Discount Bill<br>Ohio Power Rate Zone                  | \$6,465,332 | \$6,058,849  | \$5,918,328  | \$5,713.934  | \$5,849,872  | \$5,657,365  | \$5,854,120  | \$5,854,120  | \$9,032,365  | \$9,287,574  | \$9,088,934  | \$9,287,574  |
| Ormet Detta Revenue<br>Total Detta Revenue                        | \$3,375,000 | \$3,375,000  | \$3,375,000  | \$3,375,000  | \$3,375,000  | \$3,375,000  | \$3,375,000  | \$3,375,000  | 0\$          | \$0          | \$0          | \$0          |
| 2012 Cumulative Ormet Delta<br>Revenue not to exceed \$54 million | 6,750,000   | \$13,500,000 | \$20,250,000 | \$27,000,000 | \$33,750,000 | \$40,500,000 | \$47,250,000 | \$54,000,000 | \$54,000,000 | \$54,000,000 | \$54,000,000 | \$54,000,000 |
| 1 Estimated Ormet bills at 2012 SSO rates                         | Se          |              |              |              |              |              |              |              |              |              |              |              |

Ormet Summary of Delta Revenue 2012

> Line 1 Estimated Ormet bills at 2012 SSO rates Line 2 Line 1 minus Line 3 Line 3 Maximum Ormet discount per Commission Order

Line 4 Estimated Ormet bills at 2012 SSO rates Line 5 Line 4 minus Line 6 Line 6 Maximum Ormet discount per Commission Order Line 7 Line 3 Plus Line 6 Plus Line 7 (prior month)