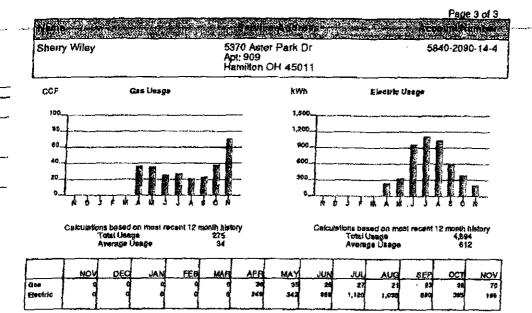

#### Answer:

35. Admit that You did not make any payments to Respondent on or before January 12, 2011, in response to the bill attached hereto as Exhibit I.

#### Answer:

36. Admit that the document attached hereto as Exhibit J is a true and accurate copy of a bill generated by Respondent on January 26, 2011, for gas and electric services used at the Property and with a due date of February 17, 2011.

#### Answer:

37. Admit that You did not make any payments to Respondent on or before February 17, 2011, in response to the bill attached hereto as Exhibit J.