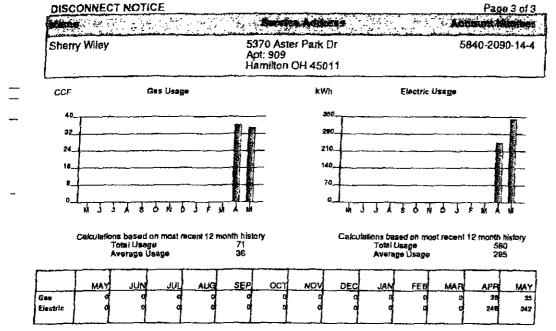

|     |           | **   |          |                   | PROPERTY.     |           |
|-----|-----------|------|----------|-------------------|---------------|-----------|
| Gas | 000646838 | r 21 | 18<br>18 | 6603 E<br>12098 E | 5639<br>12346 | 36<br>248 |

| <b>Final</b> | <b>North</b> | Bullion 74%   | Days | Males No.      | Placent |     |
|--------------|--------------|---------------|------|----------------|---------|-----|
| Gas          | 000646838    | Apr 21 May 20 | 29   | 6639           | 6674    | 35  |
| Elec         | 010059480    | Apr 21 May 20 | 29   | 12 <b>34</b> 6 | 12688   | 342 |