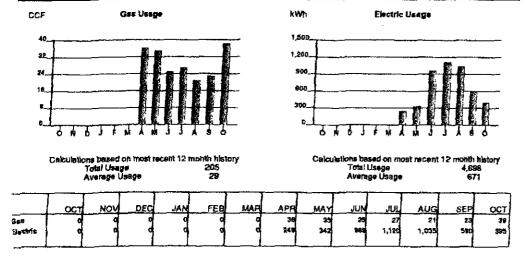

This is your first bill for service. We estimated the previous meter reading.

The PUCO approved an adjustment to Rider SRT (part of the Delivery Riders) and Rider FPP effective April 1, 2010. A typical residential customer using 1,000 kWh per month will see an increase of approximately \$0.49 or 0.4%.

This month's Gas Cost Recovery (GCR) charge for customers purchasing their natural gas from Duke Energy is \$0.5619 per CCF, which includes a base GCR of \$0.5357 and Ohio excise tax of \$0.0262.

PRICE TO COMPARE: In order for an average residential customer to save money, an electric supplier must offer a price lower than 9.61 cents per kWh. Your Price to Compare may be different based on your usage. Visit www.duke-energy.com to calculate your individual Price to Compare or contact Duke Energy for a written explanation.