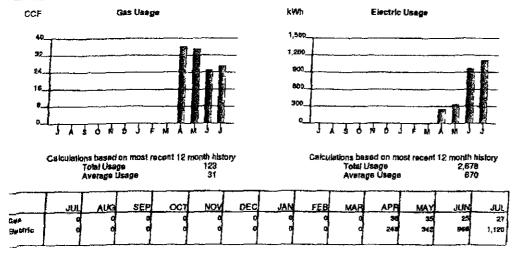

|     |           | **   |          |                   | PROPERTY.     |           |
|-----|-----------|------|----------|-------------------|---------------|-----------|
| Gas | 000646838 | r 21 | 18<br>18 | 6603 E<br>12098 E | 5639<br>12346 | 36<br>248 |

| <b>Final</b> | <b>North</b> | Bullion 74%   | Days | Males No.      | Placent |     |
|--------------|--------------|---------------|------|----------------|---------|-----|
| Gas          | 000646838    | Apr 21 May 20 | 29   | 6639           | 6674    | 35  |
| Elec         | 010059480    | Apr 21 May 20 | 29   | 12 <b>34</b> 6 | 12688   | 342 |