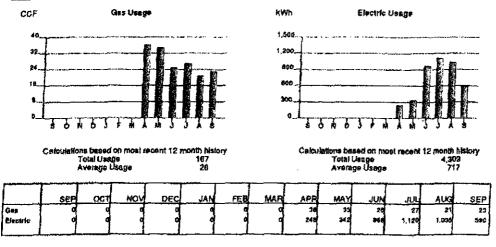

harges<br>Generation Charges                        | \$ 20,03         | İ        |
|                            |           | Generation Energy Chg<br>590 kWh @ \$ 0,04234500                    | 24.98            |          |
|                            | ĺ         | Rider FPP                                                           | 22.84            | ]        |
|                            | 1         | Rider AAC<br>Bider TCR                                              | 5.29             | 1        |
|                            | 1         | Total Generation Charges                                            | 3.02<br>\$ 56.13 | 81.66    |
|                            | Ş         | POTRICTION AND COMPANY                                              | Sharper .        | \$ 81.66 |



| Account Number 5840-2090-14-4 50 14                                            | Nov 11, 2010 \$ 738.61                                              |
|--------------------------------------------------------------------------------|---------------------------------------------------------------------|
| For less detailed billing information on your monthly bill, check box on right | \$ HeatShare Contribution Amount Enclosed (for Customer Assistance) |
| teledelelelenedleelldeelelelenedleletelelele                                   |                                                                     |
| Sherry Wiley<br>5370 Aster Park Dr Apt 909<br>Hamilton OH 45011-9491           | PO Box 9001076<br>Louisville KY 40290-1076                          |

410 00000739618 58402090144 1111