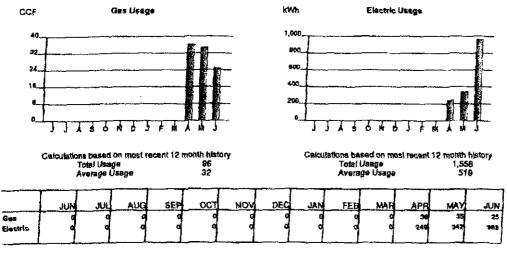

|     |           | **   |          |                   | PROPERTY.     |           |
|-----|-----------|------|----------|-------------------|---------------|-----------|
| Gas | 000646838 | r 21 | 18<br>18 | 6603 E<br>12098 E | 5639<br>12346 | 36<br>248 |

| <b>Final</b> | <b>North</b> | Bullion 74%   | Days | Males No.      | Placent |     |
|--------------|--------------|---------------|------|----------------|---------|-----|
| Gas          | 000646838    | Apr 21 May 20 | 29   | 6639           | 6674    | 35  |
| Elec         | 010059480    | Apr 21 May 20 | 29   | 12 <b>34</b> 6 | 12688   | 342 |