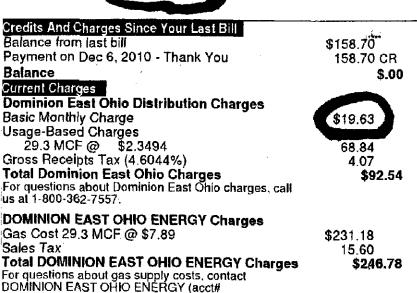

Average Daily Temperature

42°F

35°F

Credits And Charges Since Your Last Bill Balance from last bill \$308.51 Payment on Mar 7, 2011 - Thank You 308.51 CR **Balance** \$.00 Current Charges **Dominion East Ohio Distribution Charges Basic Monthly Charge** \$19.63 **Usage-Based Charges** 19.8 MCF @ \$2,4146 47.81 Gross Receipts Tax (4.6044%) 3.11 Total Dominion East Ohio Charges, \$70.55 For questions about Dominion East Ohio charges, call us at 1-800-362-7557. DOMINION EAST OHIO ENERGY Charges Gas Cost 19.8 MCF @ \$7.89 \$156.22 Sales Tax 10.54 Total DOMINION EAST OHIO ENERGY Charges \$166.76 For questions about gas supply costs, contact DOMINION EAST OHIO ENERGY (acct# 1482209426032009) at 1-800-990-4090 or P. O. Box