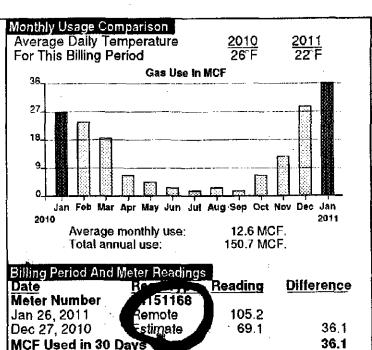

Gas Use in MCF 27 18 Mar Apr May Jun Jul Aug Sep Oct Nov Dec Jan Feb Mar 2010 Average monthly use: 12.8 MCF. Total annual use: 153.5 MCF. Billing Period And Met read Type Reading Date Difference Meter Number 14151168 Mar 24, 2011 Remote 151.3 Feb 24, 2011 Estimate 131.5 19.8 MCF Used in 28 Da 19.8