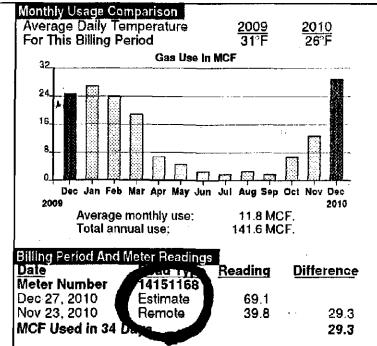

Monthly Usage Comparison Average Daily Temperature For This Billing Period 26 F Gas Use In MCF 27 18 Feb Mar Apr May Jun Jul Aug Sep Oct Nov Dec Jan 2010 2011 Average monthly use: 12.7 MCF. 152,7 MCF. Total annual use: Billing Period And Met Reading Date read Type Difference Meter Number 14151168 Feb 24, 2011 Estimate 131.5 **Bemote** 105.2 26.3 Jan 26, 2011 MCF Used in 29 Day 26,3