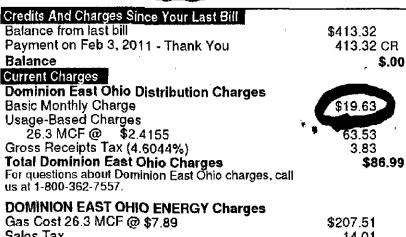

## Credits And Charges Since Your Last Bill Balance from last bill \$339.32 Payment on Jan 6, 2011 - Thank You 339.32 CR \$,00 Balance Current Charges **Dominion East Ohio Distribution Charges** Basic Monthly Charge 19.63 Usage-Based Charges 36.1 MCF @ \$2.3495 84.82 Gross Receipts Tax (4.6044%) 4.81 **Total Dominion East Ohio Charges** \$109.26 For questions about Dominion East Ohio charges, call us at 1-800-362-7557. **DOMINION EAST OHIO ENERGY Charges** Gas Cost 36.1 MCF @ \$7.89 \$284.83 Sales Tax 19.23 Total DOMINION EAST OHIO ENERGY Charges \$304.06 For questions about gas supply costs, contact DOMINION EAST OF IO ENERGY (acct# 1482209426032009) at 1-800-990-4090 or P. O. Box 298 Pittsburgh, PA 15230 or www.dom.com. **Total Current Charges** \$413.32 **Total Account Balance** \$413.32