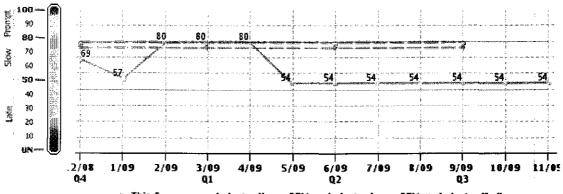

#### Previous Year

Shows PAYDEX of this Business compared to the Primary Industry from each of the last four quarters. The Primary Industry is Whol petroleum products, based on SIC code 5172.

| ₃ This | Company | - <b>ậ</b> i. | Industry Upper 2! | 5% | * | Industry Lower 25 | 5% | 23 | Industry Median |
|--------|---------|---------------|-------------------|----|---|-------------------|----|----|-----------------|
|--------|---------|---------------|-------------------|----|---|-------------------|----|----|-----------------|

| Previous Year Z 1 and the state of the state | 12/08 (<br>04'08 ( | 03/08. (<br>21'09. G | 12'09 C | 9/65<br>13/05 |
|--------------------------------------------------------------------------------------------------------------------------------------------------------------------------------------------------------------------------------------------------------------------------------------------------------------------------------------------------------------------------------------------------------------------------------------------------------------------------------------------------------------------------------------------------------------------------------------------------------------------------------------------------------------------------------------------------------------------------------------------------------------------------------------------------------------------------------------------------------------------------------------------------------------------------------------------------------------------------------------------------------------------------------------------------------------------------------------------------------------------------------------------------------------------------------------------------------------------------------------------------------------------------------------------------------------------------------------------------------------------------------------------------------------------------------------------------------------------------------------------------------------------------------------------------------------------------------------------------------------------------------------------------------------------------------------------------------------------------------------------------------------------------------------------------------------------------------------------------------------------------------------------------------------------------------------------------------------------------------------------------------------------------------------------------------------------------------------------------------------------------------|--------------------|----------------------|---------|---------------|
| This Business                                                                                                                                                                                                                                                                                                                                                                                                                                                                                                                                                                                                                                                                                                                                                                                                                                                                                                                                                                                                                                                                                                                                                                                                                                                                                                                                                                                                                                                                                                                                                                                                                                                                                                                                                                                                                                                                                                                                                                                                                                                                                                                  | 69                 | 80                   | 54      | 54            |
| Industry Quartiles                                                                                                                                                                                                                                                                                                                                                                                                                                                                                                                                                                                                                                                                                                                                                                                                                                                                                                                                                                                                                                                                                                                                                                                                                                                                                                                                                                                                                                                                                                                                                                                                                                                                                                                                                                                                                                                                                                                                                                                                                                                                                                             |                    |                      |         |               |
| Upper                                                                                                                                                                                                                                                                                                                                                                                                                                                                                                                                                                                                                                                                                                                                                                                                                                                                                                                                                                                                                                                                                                                                                                                                                                                                                                                                                                                                                                                                                                                                                                                                                                                                                                                                                                                                                                                                                                                                                                                                                                                                                                                          | 80                 | 80                   | 80      | 80            |
| Median                                                                                                                                                                                                                                                                                                                                                                                                                                                                                                                                                                                                                                                                                                                                                                                                                                                                                                                                                                                                                                                                                                                                                                                                                                                                                                                                                                                                                                                                                                                                                                                                                                                                                                                                                                                                                                                                                                                                                                                                                                                                                                                         | 79                 | 79                   | 79      | 79            |
| Lower                                                                                                                                                                                                                                                                                                                                                                                                                                                                                                                                                                                                                                                                                                                                                                                                                                                                                                                                                                                                                                                                                                                                                                                                                                                                                                                                                                                                                                                                                                                                                                                                                                                                                                                                                                                                                                                                                                                                                                                                                                                                                                                          | 76                 | 76                   | 76      | 76            |

Based on payments collected over the last 4 quarters.

- Current PAYDEX for this Business is 80, or equal to generally within terms
- The present industry median Score is 79, or equal to 2 days beyond terms
- Industry upper quartile represents the performance of the payers in the 75th percentile
- Industry lower quartile represents the performance of the payers in the 25th percentile