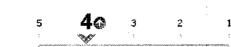

#### Score Bar

| PAYDEX®                         | € 80       |
|---------------------------------|------------|
| Commercial Credit Score Class   | <b>₽</b> 1 |
| Financial Stress Class          | 4          |
| Credit Limit - D&B Conservative | 100,000.00 |
| D&B Rating                      | 1R3        |

| Payment Activity:     | (based on 20 experiences) |
|-----------------------|---------------------------|
| Average High Credit:  | 9,433                     |
| Highest Credit:       | 40,000                    |
| Total Highest Credit: | 59,100                    |