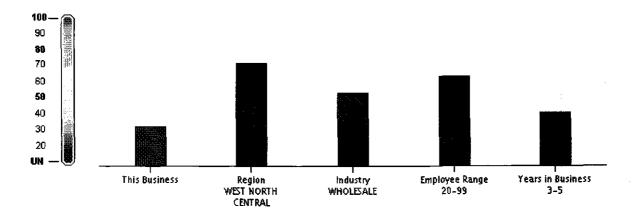

| Norms                      | National % |
|----------------------------|------------|
| This Business              | 29         |
| Region: WEST NORTH CENTRAL | 76         |
| Industry: WHOLESALE        | 54         |
| Employee range: 20-99      | 66         |
| Years in Business: 3-5     | 39         |

This Business has a Financial Stress Percentile that shows:

Higher risk than other companies in the same region.

Higher risk than other companies in the same industry.

Higher risk than other companies in the same employee size range.

Higher risk than other companies with a comparable number of years in business.