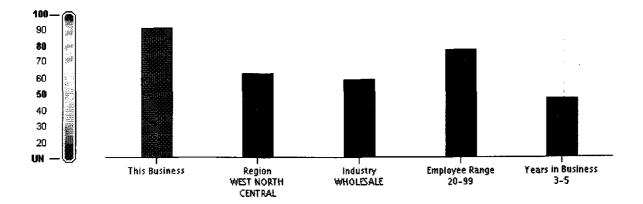

#### Credit Score Class Percentile Trend:

| Norms                      | National % |
|----------------------------|------------|
| This Business              | 95         |
| Region: WEST NORTH CENTRAL | 62         |
| Industry: WHOLESALE        | 57         |
| Employee range: 20-99      | 79         |
| Vegrs in Rusiness: 3-5     | 43         |

This business has a Credit Score Percentile that shows:

Lower risk than other companies in the same region.

Lower risk than other companies in the same industry.

Lower risk than other companies in the same employee size range.

Lower risk than other companies with a comparable number of years in business.

|           |         |        |        |           |           | 232 |
|-----------|---------|--------|--------|-----------|-----------|-----|
| Currency: | Charren | I IOD  |        | -thonsino | indiantad | 759 |
| CULLEUCA: | Shown   | เก นอม | LINESS | ornerwise | ##U#Caleu | 200 |
|           |         |        |        |           |           |     |