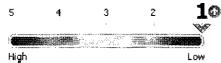

#### Score Bar

| PAYDEX®                         | € 80       |
|---------------------------------|------------|
| Commercial Credit Score Class   | <b>₽</b> 1 |
| Financial Stress Class          | 4          |
| Credit Limit - D&B Conservative | 100,000.00 |
| D&B Rating                      | 1R3        |

#### Credit Capacity Summary

This credit rating was assigned because of D&Bs assessment of the companys creditworthiness. For more information, see the D&B Rating Key

D&B Rating: 1R3

14 6415

Number of employees: 1R indicates 10 or more employees

Composite credit appraisal: 3 is fair

The Rating was changed on September 13, 2010 because of a change in payment information appearing in D & B's file.

The 1R and 2R ratings categories reflect company size based on the total number of employees for the business. They are assigned to business files that do not contain a current financial statement. In 1R and 2R Ratings, the 2, 3, or 4 creditworthiness indicator is based on analysis by D&B of public fillings, trade payments, business age and other important factors. 2 is the highest Composite Credit Appraisal a company not supplying D&B with current financial information can receive.