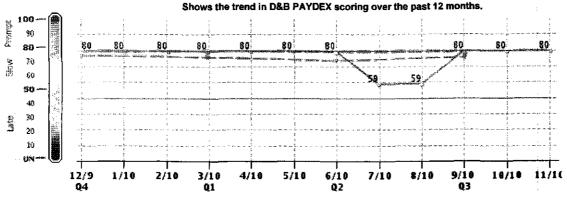

#### **Current Year**

PAYDEX® of this Business compared to the Primary Industry from each of the last four quarters. The Primary Industry is Whol petroleum products, based on SIC code 5172.

🍃 This Company 🐞 Industry Upper 25% 💗 Industry Lower 25% 🗯 Industry Median

| This Business      | 80 | 80 | 80 | 80 | 80 | 80 | 80 | 59 | 59 | 80 | 80  | 80 |
|--------------------|----|----|----|----|----|----|----|----|----|----|-----|----|
| Industry Quartiles |    |    |    |    |    |    |    |    |    |    |     |    |
| Upper              |    |    |    | 80 |    |    | 80 |    |    | 80 | • . |    |
| Median             |    |    |    | 80 |    |    | 79 |    |    | 79 |     |    |
| Lower              |    |    |    | 76 |    |    | 74 |    |    | 76 |     |    |

- Current PAYDEX for this Business is 80, or equal to generally within terms
- The 12-month high is 80, or equal to GENERALLY WITHIN terms
- The 12-month low is 59, or equal to 23 DAYS BEYOND terms