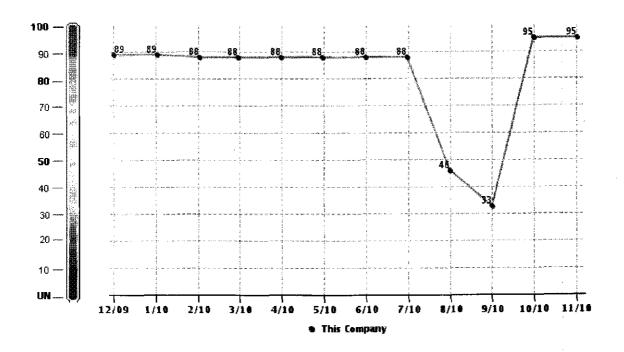

#### Financial Stress Percentile Trend:

| Norms                      | National % |
|----------------------------|------------|
| This Business              | 29         |
| Region: WEST NORTH CENTRAL | 76         |
| Industry: WHOLESALE        | 54         |
| Employee range: 20-99      | 66         |
| Years in Business: 3-5     | 39         |

This Business has a Financial Stress Percentile that shows:

Higher risk than other companies in the same region.

Higher risk than other companies in the same industry.

Higher risk than other companies in the same employee size range.

Higher risk than other companies with a comparable number of years in business.