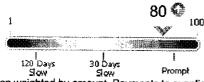

#### **D&B PAYDEX®**

The D&B PAYDEX is a unique, weighted indicator of payment performance based on payment experiences as reported to D&B by trader references. Learn more about the D&B PAYDEX

Timeliness of historical payments for this company.

Current PAYDEX is Equal to generally within terms ( Pays more promptly than the average for its industry of 2 days beyond terms

Industry Median is 79 Equal to 2 days beyond terms

Payment Trend currently

Up, compared to payments three months ago

Indications of slowness can be the result of dispute over merchandise, skipped invoices etc. Accounts are sometimes placed for collection even though the existence or amount of the debt is disputed.

- Current PAYDEX for this Business is 80, or equal to generally within terms
- The 12-month high is 80, or equal to GENERALLY WITHIN terms
- The 12-month low is 59, or equal to 23 DAYS BEYOND terms