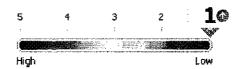

#### **D&B Credit Limit Recommendation**

| Conservative credit Limit         | 100,000 | 5    | 4              | 3        | 2    | 1   | l |
|-----------------------------------|---------|------|----------------|----------|------|-----|---|
| Aggressive credit Limit:          | 250,000 | 1    | •              | i        | }    | . * | 7 |
|                                   |         |      | and the second | W 3      | 0.00 |     | ; |
| Risk category for this business : | LOW     | High |                | Moderate |      | Lov | , |

This recommended Credit Limit is based on the company profile and on profiles of other companies with similarities in size, industry, and credit

Risk is assessed using D&Bs scoring methodology and is one factor used to create the recommended limits. See Help for details.