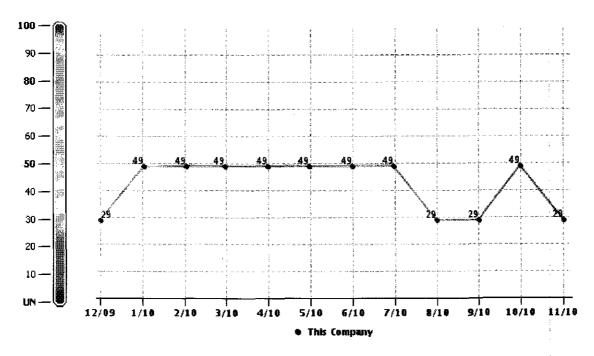

#### Probability of Failure:

- Among Businesses with this Class: 0.84 % (84 per 10,000)
- Financial Stress National Percentile: 29 (Highest Risk: 1; Lowest Risk: 100) Financial Stress Score: &nbsp 1436 (Highest Risk: 1,001; Lowest Risk: 1,875)
- Average of Businesses in D&Bs database: 0.48 % (48 per 10,000)

#### Financial Stress Percentile Trend:

| Norms                      | National % |
|----------------------------|------------|
| This Business              | 29         |
| Region: WEST NORTH CENTRAL | 76         |
| Industry: WHOLESALE        | 54         |
| Employee range: 20-99      | 66         |
| Years in Business: 3-5     | 39         |

This Business has a Financial Stress Percentile that shows:

Higher risk than other companies in the same region.

Higher risk than other companies in the same industry.

Higher risk than other companies in the same employee size range.

Higher risk than other companies with a comparable number of years in business.