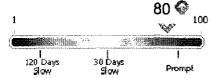

#### **D&B PAYDEX®**

The D&B PAYDEX is a unique, weighted indicator of payment performance based on payment experiences as reported to D&B by trader references. Learn more about the D&B PAYDEX

Timeliness of historical payments for this company.

Current PAYDEX is Equal to generally within terms ( Pays more promptly than the average for its industry of 2 days beyond terms

Industry Median is 79 Equal to 2 days beyond terms

Payment Trend currently

Up, compared to payments three months ago

Indications of slowness can be the result of dispute over merchandise, skipped invoices etc. Accounts are sometimes placed for collection even though the existence or amount of the debt is disputed.