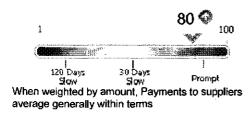

#### Score Bar

| PAYDEX®                         | € 80       |
|---------------------------------|------------|
| Commercial Credit Score Class   | <b>₽</b> 1 |
| Financial Stress Class          | 4          |
| Credit Limit - D&B Conservative | 100,000.00 |
| D&B Rating                      | 1R3        |

#### **D&B 3-month PAYDEX®**

When weighted by amount, Payments to suppliers average Within terms

**D&B Company Overview** 

| Manager               | MARK GURLEY, MNG<br>MBR |  |  |  |  |  |
|-----------------------|-------------------------|--|--|--|--|--|
| Year Started          | 2002                    |  |  |  |  |  |
| Management<br>Control | 2006                    |  |  |  |  |  |
| Employees             | 25                      |  |  |  |  |  |
| SIC                   | 5172                    |  |  |  |  |  |
| Line of business      | Whol petroleum products |  |  |  |  |  |
| NAICS                 | 424720                  |  |  |  |  |  |
| History Status        | CLEAR                   |  |  |  |  |  |

#### **D&B PAYDEX**

- III High risk of late payment (Average 30 to 120 days beyond terms)
- Medium risk of late payment (Average 30 days or less beyond terms)
- III Low risk of late payment (Average prompt to 30+ days sooner)
   When weighted by amount, payments to suppliers average generally within terms

When weighted by amount, payments to suppliers average within terms