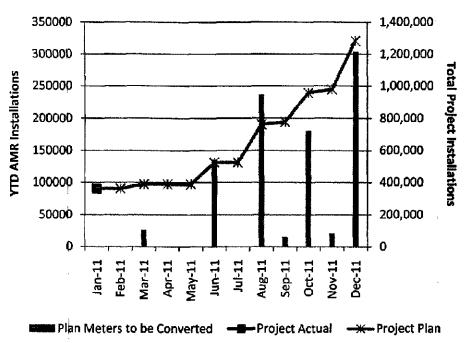

- 7. The May 5, 2010 Opinion and Order in Case No. 09-1875-GA-RDR also requires DEO in its filing to "demonstrate how it will achieve the installation of AMR devices on the remainder of its meters by the end of 2011, while deploying the devices in a manner that will maximize savings by allowing rerouting at the earliest possible time." The Automated Meter Reading (AMR) Plan, attached as Exhibit B, explains in detail the completion plan for placing an AMR device on the remaining meters, moving to monthly meter reading, and reducing meter reading routes.
- 8. DEO is continuing the process of installing AMR equipment on each of the nearly 1.3 million meters in its system. In most cases, this is accomplished by attaching an AMR device to the customer's existing meter or, where necessary, by replacing the customer's meter with a meter already equipped with an AMR device. In other instances, DEO is replacing remote meter index equipment with the AMR devices. In order to fully implement AMR technology and to realize the corresponding cost savings more quickly DEO intends to substantially complete its AMR installations by the end of 2011. As of the date of this filing DEO remains on target to achieve this deadline, having installed 999,741, or nearly seventy-eight percent of the AMR devices through December 31, 2010.