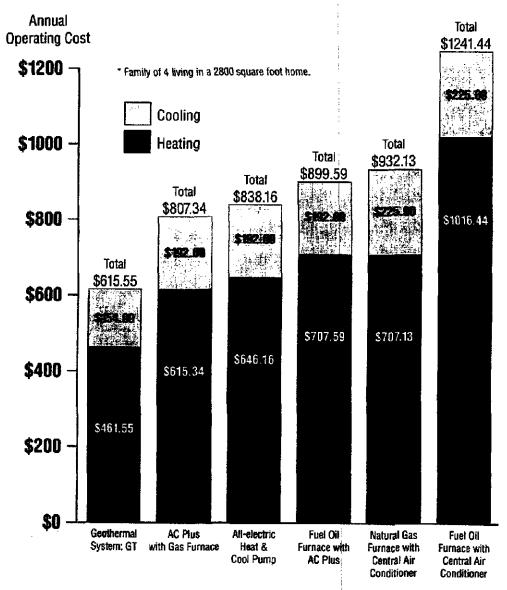

### Air Conditioner Plus Fact & Testimonial Sheet

|    | Typical Customer Questions                                                                                                | Air Conditioner Plus                                                                  | Standard<br>Central Air<br>Conditioning |
|----|---------------------------------------------------------------------------------------------------------------------------|---------------------------------------------------------------------------------------|-----------------------------------------|
| 1. | Can it be installed in an existing home?                                                                                  | YES                                                                                   | YES                                     |
| 2. | Will it keep my home comfortable in the summer?                                                                           | YES                                                                                   | YES                                     |
| 3. | Will it provide heating at a reduced cost in the spring and fall?                                                         | YES, an average<br>of \$150-\$250 per<br>year savings                                 | NO                                      |
| 4. | Are there discount electric rates available 4                                                                             | YES, with a 2nd meter                                                                 | NO                                      |
| 5. | Will this equipment reduce my summertime cooling cost?                                                                    | YES, due to the lower electric rate                                                   | NO                                      |
| 6. | Will it combine with my existing furnace to make my furnace more energy efficient and last longer?                        | YES, by allowing your existing furnace to operate more efficiently                    | NO                                      |
| 7. | Is there any organization that stands<br>behind the installing contractor to provide<br>me with additional peace of mind? | YES, The Illuminating Company backs and supports the C.A.R.E. contractor organization | NO                                      |
| 8. | How about value: How long each year can I expect this equipment to provide me with comfort and value?                     | 10 months                                                                             | 2-3 months                              |

The obvious choice is the new and improved Air Conditioner Plus rather than standard central air conditioning. If you have questions, call your Illuminating Company representative or call the Residential Heating and Cooling Hotline at 1-800-589-2222.