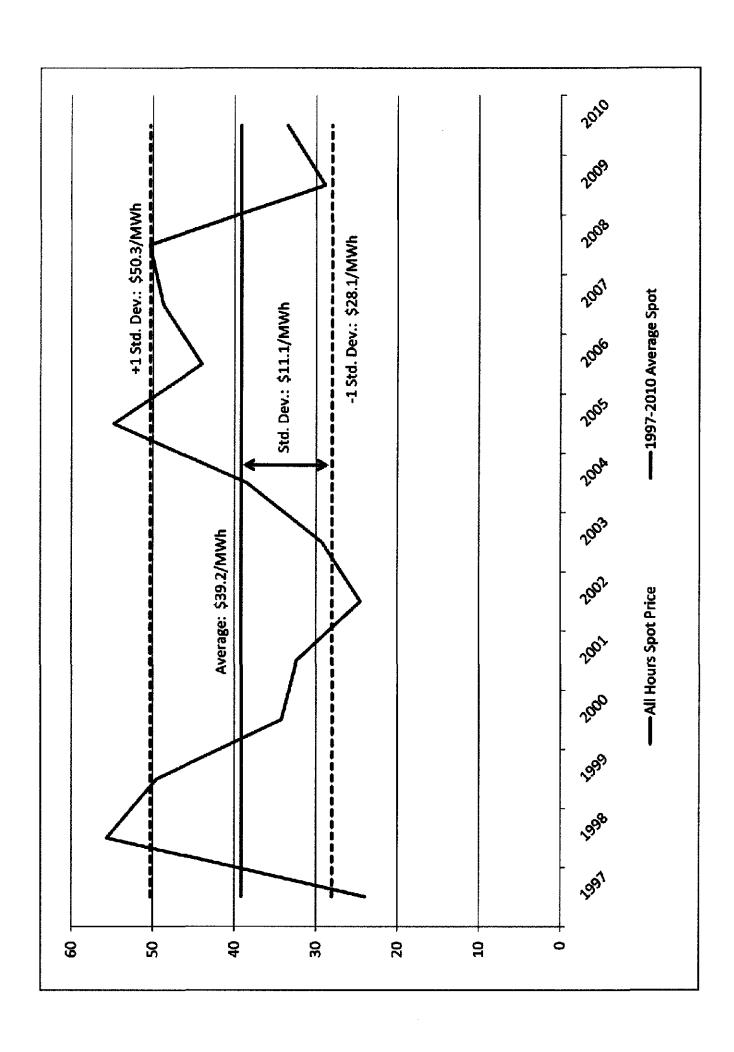

# JUDAH ROSE TESTIMONY DATED NOVEMBER 15, 2010 ON BEHALF OF DUKE ENERGY OHIO, INC. CASE NO. 10-2586-EL-SSO

| Page No. | Line No./Exhibit No. | Change From                                      | Change To                                             |
|----------|----------------------|--------------------------------------------------|-------------------------------------------------------|
| 24       | 12                   | The price increases another 6% in 2013           | The price increases another 9% in 2013                |
| 26       | Exhibit J            | 2007 On-Peak Energy Price:<br>\$63.6             | 2007 On-Peak Energy Price:<br>\$68.8                  |
| 26       | Exhibit J            | 2008 Off-Peak Energy Price:<br>\$51.4            | 2008 Off-Peak Energy Price:<br>\$32.9                 |
| 41       | Exhibit S Title      | Weighted Average of all<br>Consumer Class – 2012 | Weighted Average of All<br>Consumer Class – 2012-2014 |