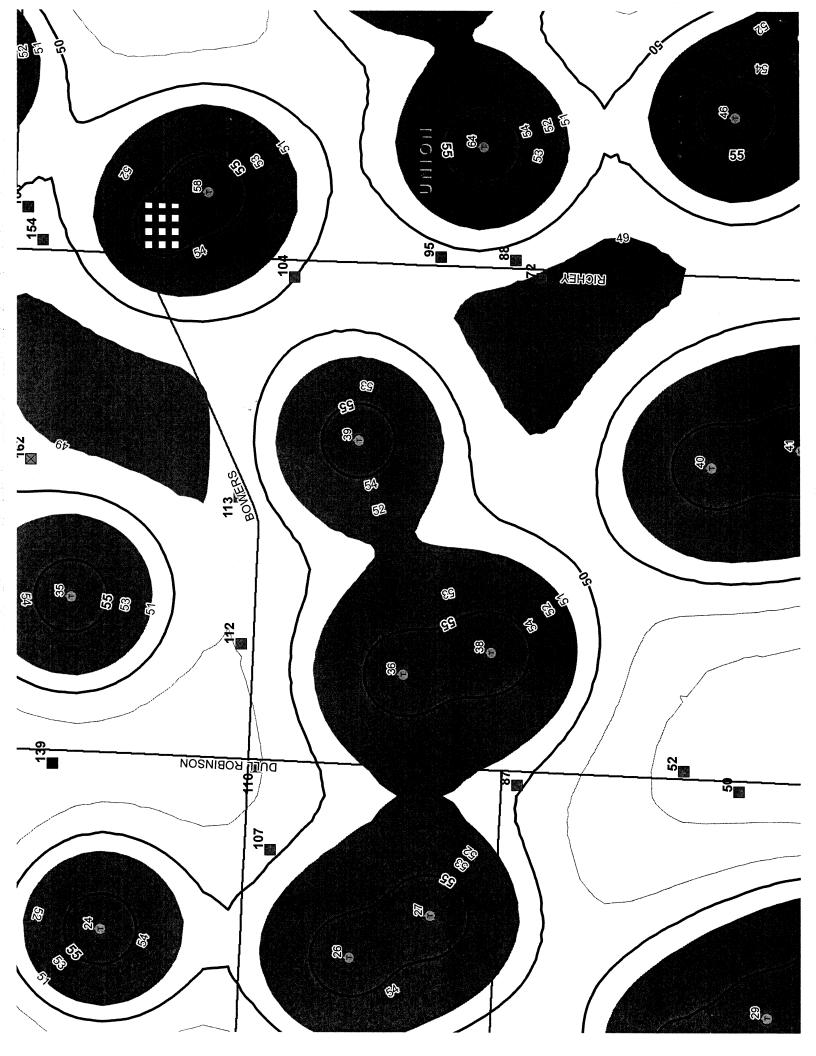

## **Summary**

This memorandum addresses the request from Mr. Nick Doss of the Ohio Public Utilities Commission for cumulative sound level contours of Heartland Wind, LLC's proposed Blue Creek Wind Farm (the Facility) in Paulding and Van Wert counties, Ohio. Mr. Doss requested a sound level contour map be prepared based on an existing ambient sound level of 45 dBA and Facility sound levels under full power (turbine sound power level of 106.4 dBA) with a ground absorption coefficient of zero. In addition, residences were to be color coded according to their participation status (participating, good neighbor agreement or non-participating). The attached Figure 1 presents the requested analysis.