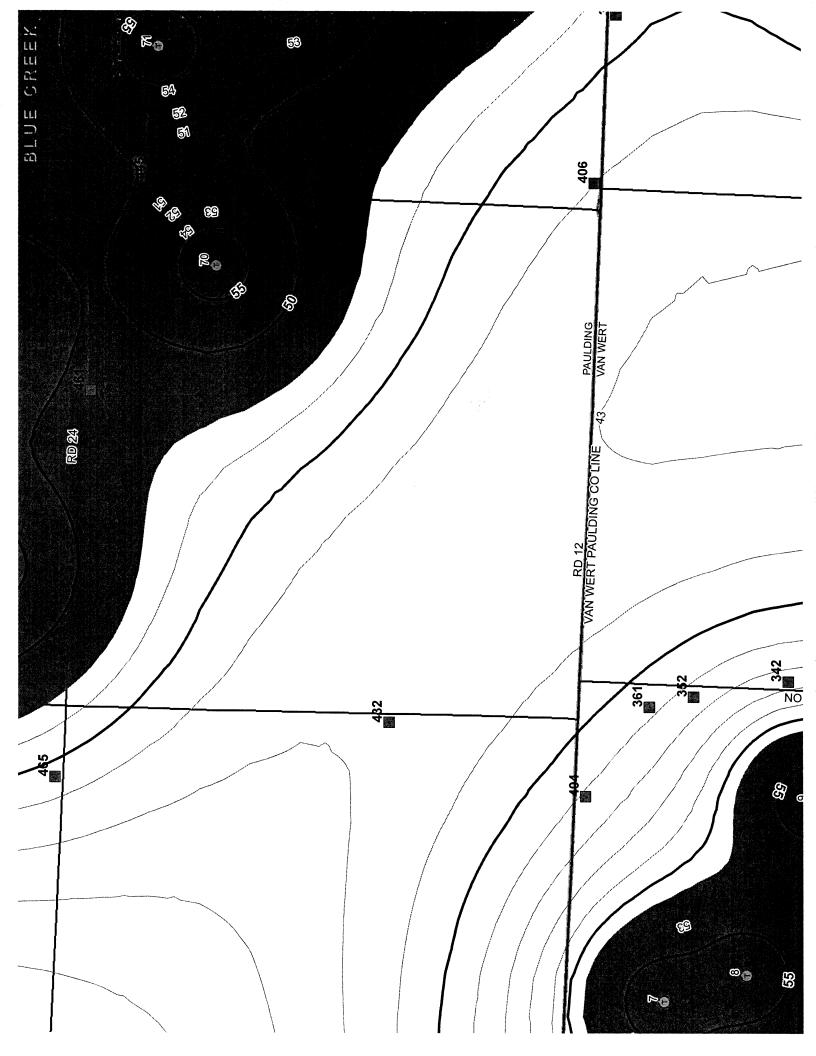

## **Summary**

This memorandum addresses the request from Mr. Nick Doss of the Ohio Public Utilities Commission for cumulative sound level contours of Heartland Wind, LLC's proposed Blue Creek Wind Farm (the Facility) in Paulding and Van Wert counties, Ohio. Mr. Doss requested a sound level contour map be prepared based on an existing ambient sound level of 45 dBA and Facility sound levels under full power (turbine sound power level of 106.4 dBA) with a ground absorption coefficient of zero. In addition, residences were to be color coded according to their participation status (participating, good neighbor agreement or non-participating). The attached Figure 1 presents the requested analysis.