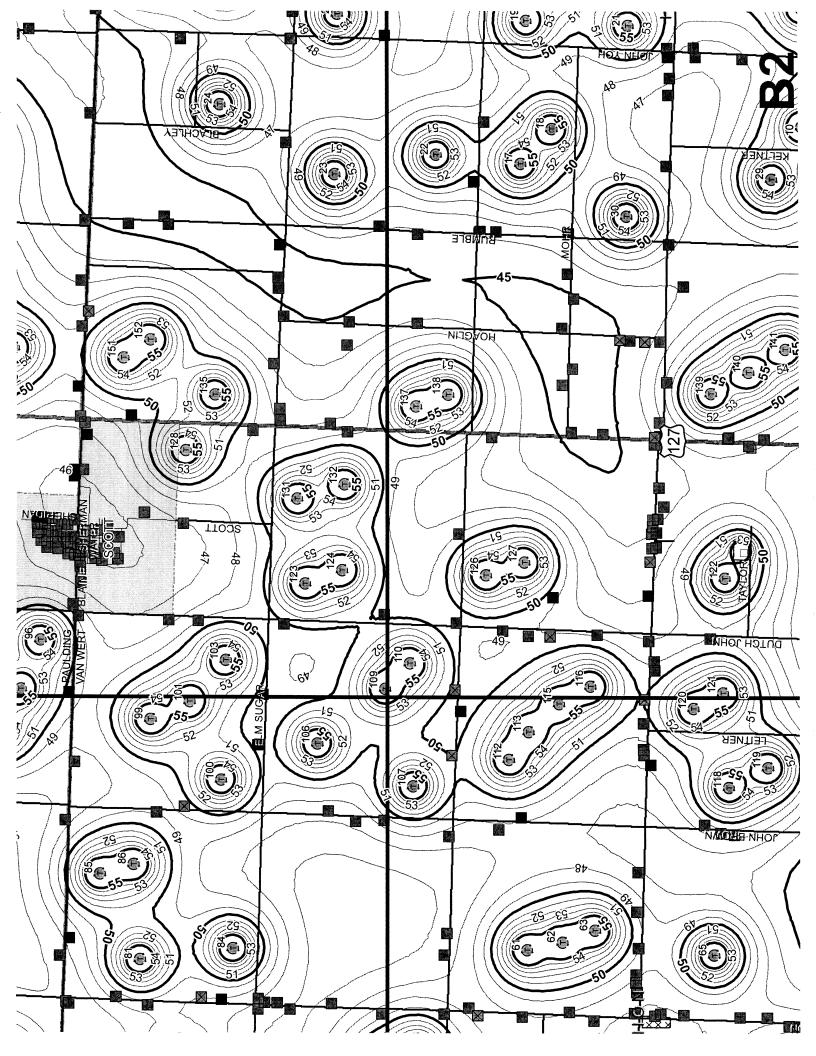

## **Summary**

This memorandum addresses the request from Mr. Nick Doss of the Ohio Public Utilities Commission for cumulative sound level contours of Heartland Wind, LLC's proposed Blue Creek Wind Farm (the Facility) in Paulding and Van Wert counties, Ohio. Mr. Doss requested a sound level contour map be prepared based on an existing ambient sound level of 45 dBA and Facility sound levels under full power (turbine sound power level of 106.4 dBA) with a ground absorption coefficient of zero. In addition, residences were to be color coded according to their participation status (participating, good neighbor agreement or non-participating). The attached Figure 1 presents the requested analysis.