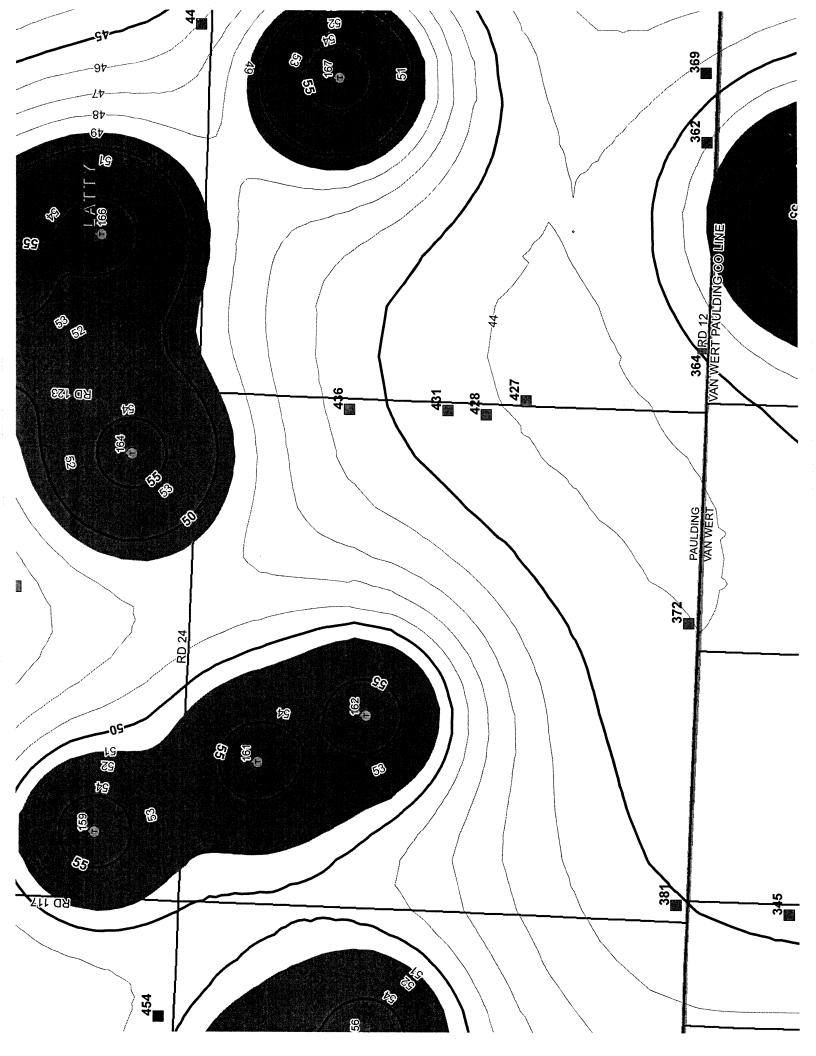

## **Summary**

This memorandum addresses the request from Mr. Nick Doss of the Ohio Public Utilities Commission for cumulative sound level contours of Heartland Wind, LLC's proposed Blue Creek Wind Farm (the Facility) in Paulding and Van Wert counties, Ohio. Mr. Doss requested a sound level contour map be prepared based on an existing ambient sound level of 45 dBA and Facility sound levels under full power (turbine sound power level of 106.4 dBA) with a ground absorption coefficient of zero. In addition, residences were to be color coded according to their participation status (participating, good neighbor agreement or non-participating). The attached Figure 1 presents the requested analysis.