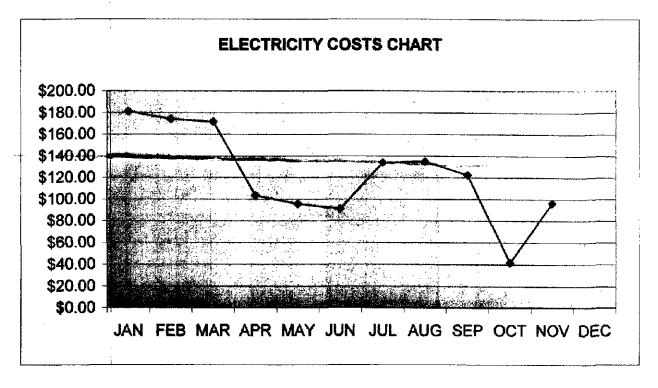

## **ELECTRIC BILLS 2010**

| MONTH                                      | DOLLAR AMT. | SUB TOTAL | KW.     | KW SUB TOTAL | LOAD    |
|--------------------------------------------|-------------|-----------|---------|--------------|---------|
| /. January                                 | 181,10      | 181.10    | 1977    | 1977         |         |
| 2. February                                | 173.99      | 355.09    | 1871    | 3848         | 5       |
| 3. March                                   | 171.47 EST. | 526.56    | 1,841€  | 5689         | 5       |
| 4. April                                   | 103.19 EST. | 629.75    | 1,024 € | 6713         | 5       |
| 5. May                                     | 95.64       | 725.39    | 940     | 7653         | 5       |
| 6. June                                    | 90.79       | 816.18    | 882     | 8535         | 5       |
| 7. July                                    | 133.82      | 950,00    | 1125    | 9660         | 5       |
| VACATION IN<br>8. August                   | 134.78      | 1084.78   | 1109    | 10,769       | 5       |
| HUNGARY - GONE<br>21 CAYS:<br>9. September | 122.4365    | 1207.21   | 1009E   | 11778        | 5       |
| /0. October                                | 41,56       | 1,248.77  | 344     | 12,122       | 5       |
| (/. November_                              | 96.12       | 1.344.89  | 978     | 13,100       | 5       |
| 12. December                               |             |           |         |              |         |
| TOTALS                                     |             |           |         |              |         |
|                                            |             |           |         |              | OIL EXP |

## **ELECTRIC BILLS 2010**

|     |          | KILOWATTS | LOAD | OIL/GAS |
|-----|----------|-----------|------|---------|
| JAN | \$181.10 | 1977      | 5    |         |
| FEB | \$173.99 | 1871      | 5    |         |
| MAR | \$171.47 | 1841      | 5    |         |
| APR | \$103.19 | 1024      | 5    | 551.67  |
| MAY | \$95.64  | 940       | 5    |         |
| JUN | \$90.79  | 882       | 5    |         |
| JUL | \$133.82 | 1125      | 5    |         |
| AUG | \$134.78 | 1109      | 5    |         |
| SEP | \$122.43 | 1009      | 5    |         |
| OCT | \$41.56  | 344       | 5    |         |
| NOV | \$96.12  | 978       | 5    |         |
| DEC |          |           |      |         |

**TOTAL** \$1,344.89 13100

MONTHLY

AVERAGE \$122.26 1190.909091 5